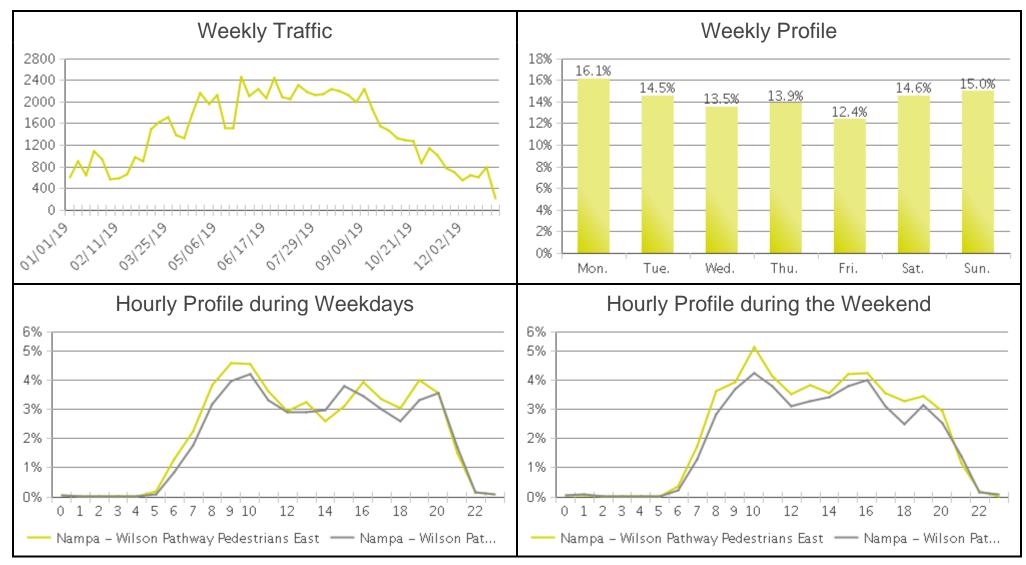

## Nampa - Wilson Pathway (Pedestrians)

Period Analyzed: Tuesday, January 01, 2019 to Tuesday, December 31, 2019

02/04/2020 3 / 4