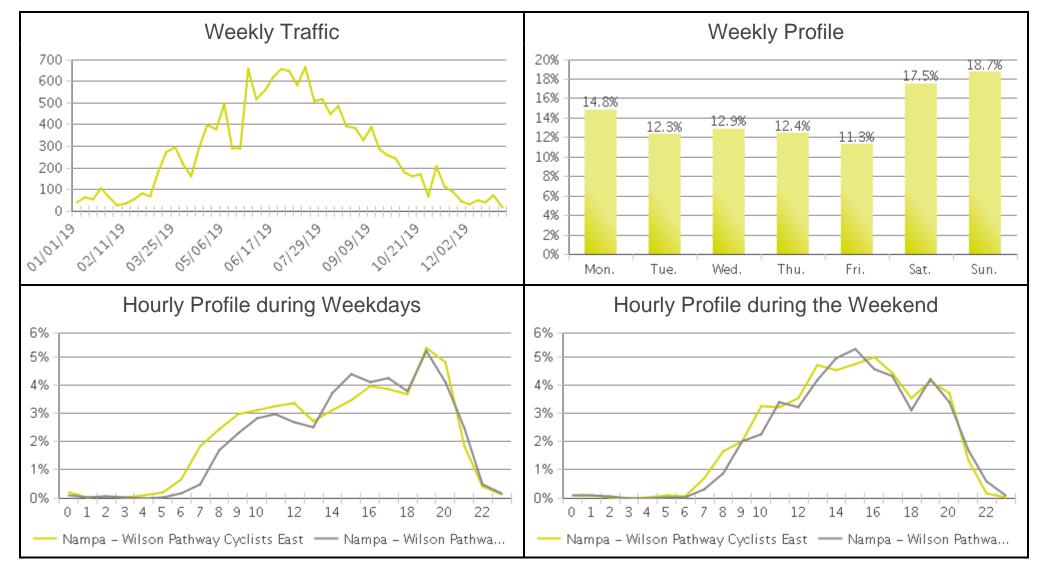

## Nampa - Wilson Pathway (Cyclists)

Period Analyzed: Tuesday, January 01, 2019 to Tuesday, December 31, 2019

02/04/2020 4 / 4