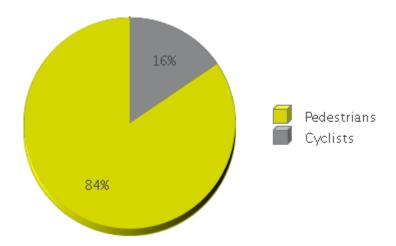

## Nampa - Wilson Pathway Period Analyzed: Tuesday, January 01, 2019 to Tuesday, December 31, 2019

|             | Total Traffic<br>for the<br>Analyzed<br>Period | Daily | Busiest Day<br>of the Week |                   | Distribution |     |
|-------------|------------------------------------------------|-------|----------------------------|-------------------|--------------|-----|
|             |                                                |       |                            |                   | IN           | OUT |
| Pedestrians | 77,591                                         | 213   | Monday                     | August 19: 9,652  | 52           | 48  |
| Cyclists    | 14,244                                         | 39    | Sunday                     | July 19:<br>2,651 | 51           | 49  |