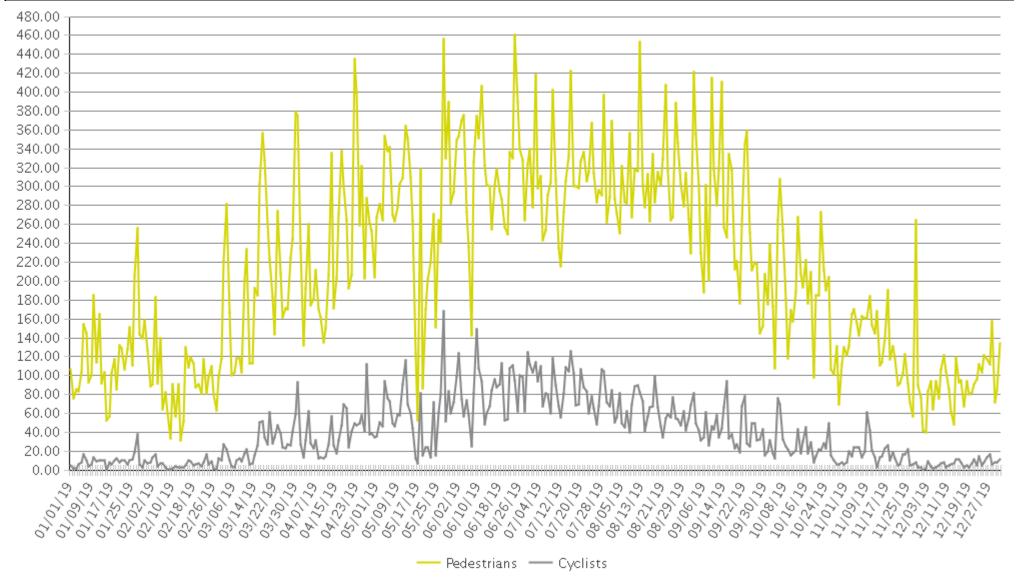

## Nampa - Wilson Pathway (Pedestrians)

Period Analyzed: Tuesday, January 01, 2019 to Tuesday, December 31, 2019

02/04/2020 3 / 4

## Nampa - Wilson Pathway (Cyclists)

Period Analyzed: Tuesday, January 01, 2019 to Tuesday, December 31, 2019

02/04/2020 4 / 4