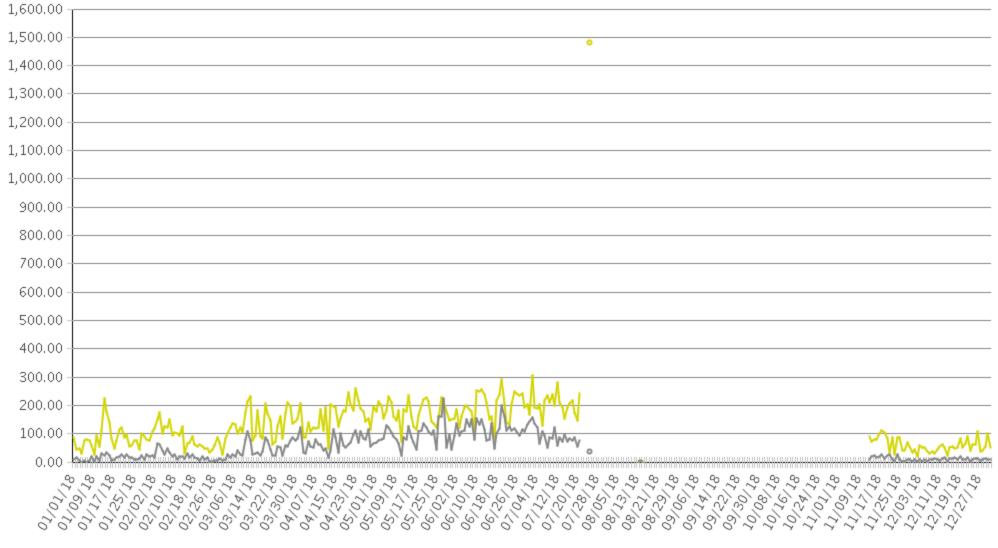

## Nampa - Stoddard Pathway

Period Analyzed: Monday, January 01, 2018 to Monday, December 31, 2018

— Pedestrians — Cyclists