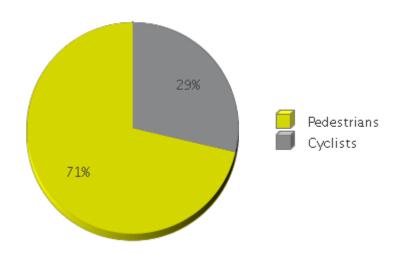

## **Nampa - Stoddard Pathway**

Period Analyzed: Monday, January 01, 2018 to Monday, December 31, 2018

|             | for the<br>Analyzed | e Daily Busiest Day<br>Zed Average of the Week the X | Busiest<br>Month of | Distribution      |    |     |
|-------------|---------------------|------------------------------------------------------|---------------------|-------------------|----|-----|
|             | Period              |                                                      |                     | the Year          | IN | OUT |
| Pedestrians | 34,189              | 135                                                  | Wednesday           | June 18:<br>5,900 | 55 | 45  |
| Cyclists    | 13,735              | 54                                                   | Saturday            | June 18:<br>3,558 | 51 | 49  |