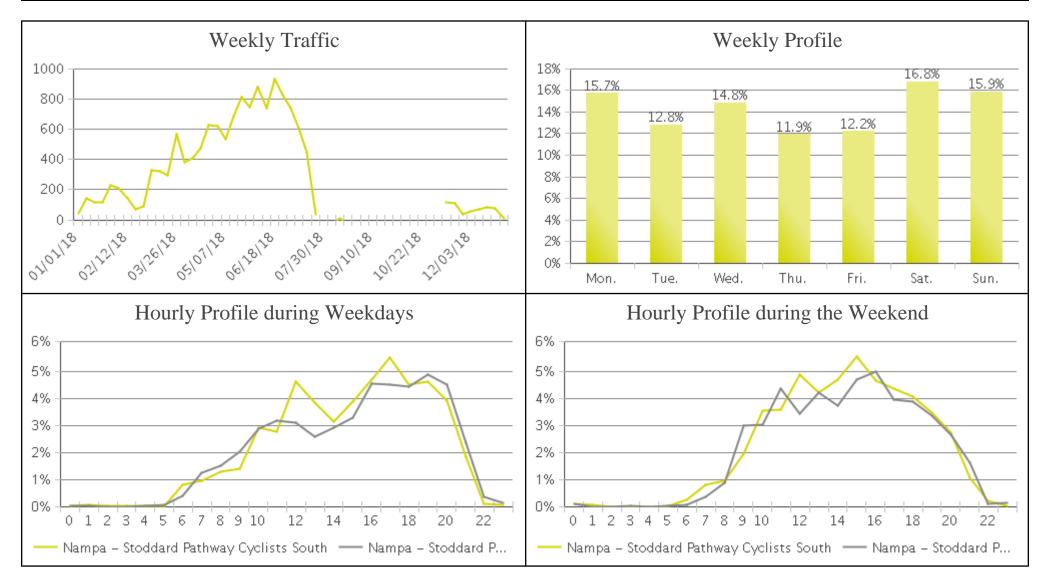

## Nampa - Stoddard Pathway (Cyclists)

Period Analyzed: Monday, January 01, 2018 to Monday, December 31, 2018