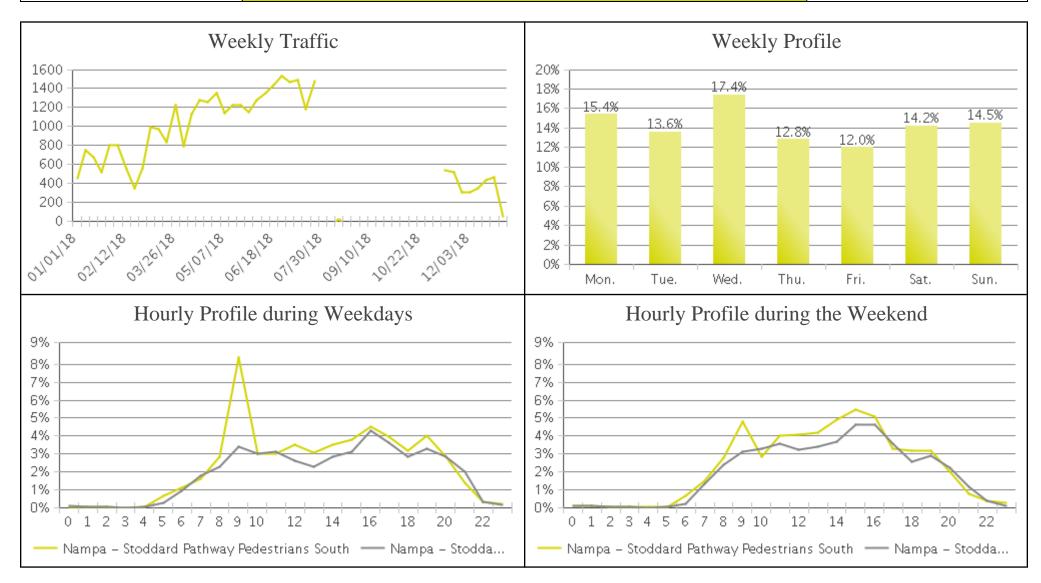

## **Nampa - Stoddard Pathway (Pedestrians)**

Period Analyzed: Monday, January 01, 2018 to Monday, December 31, 2018