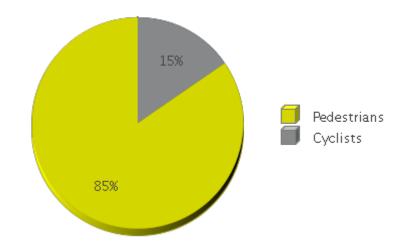

## Nampa - Wilson Pathway

Period Analyzed: Monday, January 01, 2018 to Monday, December 31, 2018

|             | Total Traffic<br>for the<br>Analyzed<br>Period | Daily<br>Average | Busiest Day of the Week | Busiest<br>Month of<br>the Year | Distribution |     |
|-------------|------------------------------------------------|------------------|-------------------------|---------------------------------|--------------|-----|
|             |                                                |                  |                         |                                 | IN           | OUT |
| Pedestrians | 80,467                                         | 226              | Monday                  | June 18: 10,261                 | 53           | 47  |
| Cyclists    | 14,638                                         | 41               | Sunday                  | June 18: 2,591                  | 50           | 50  |