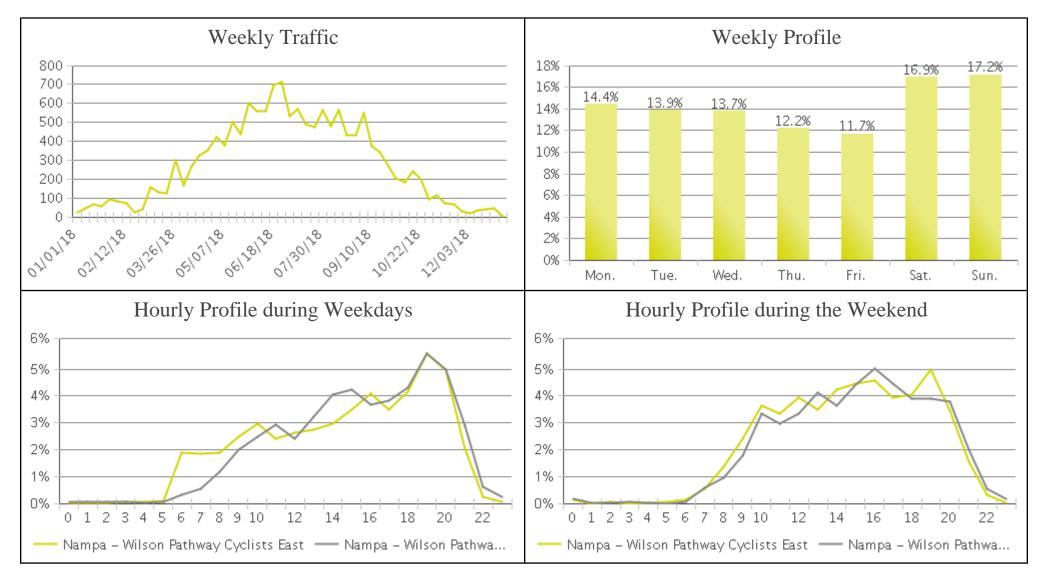

## Nampa - Wilson Pathway (Cyclists)

Period Analyzed: Monday, January 01, 2018 to Monday, December 31, 2018