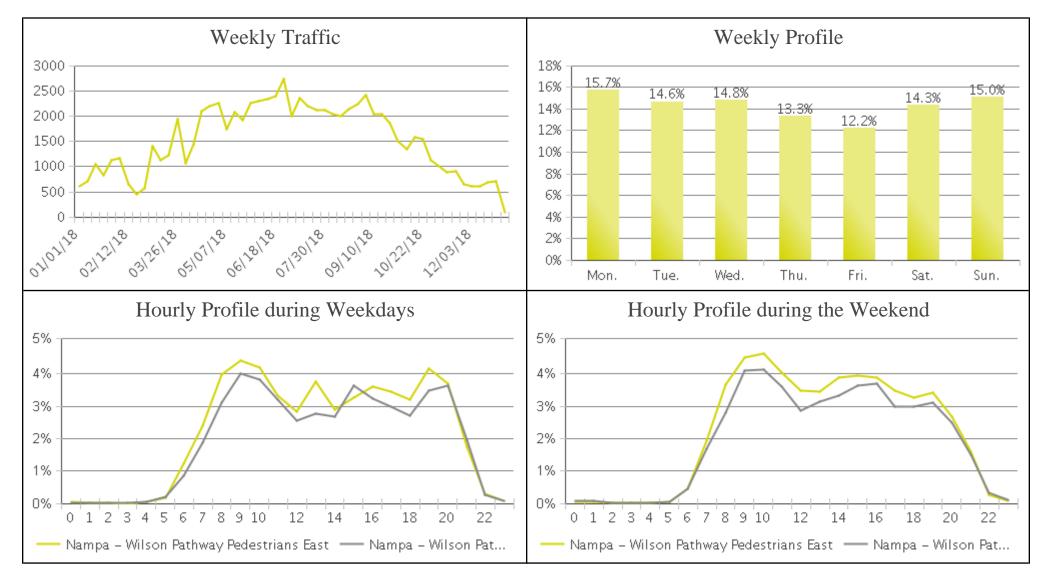

## Nampa - Wilson Pathway (Pedestrians)

Period Analyzed: Monday, January 01, 2018 to Monday, December 31, 2018