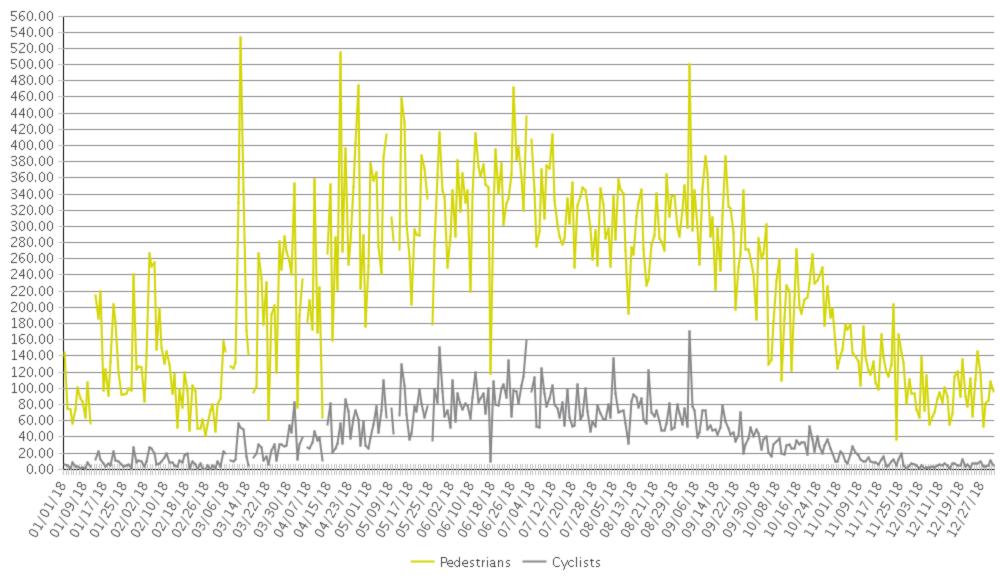

## Nampa - Wilson Pathway

Period Analyzed: Monday, January 01, 2018 to Monday, December 31, 2018

|             | Total Traffic<br>for the<br>Analyzed<br>Period | Daily<br>Average | Busiest Day of the Week | Busiest<br>Month of<br>the Year | Distribution |     |
|-------------|------------------------------------------------|------------------|-------------------------|---------------------------------|--------------|-----|
|             |                                                |                  |                         |                                 | IN           | OUT |
| Pedestrians | 80,467                                         | 226              | Monday                  | June 18: 10,261                 | 53           | 47  |
| Cyclists    | 14,638                                         | 41               | Sunday                  | June 18: 2,591                  | 50           | 50  |