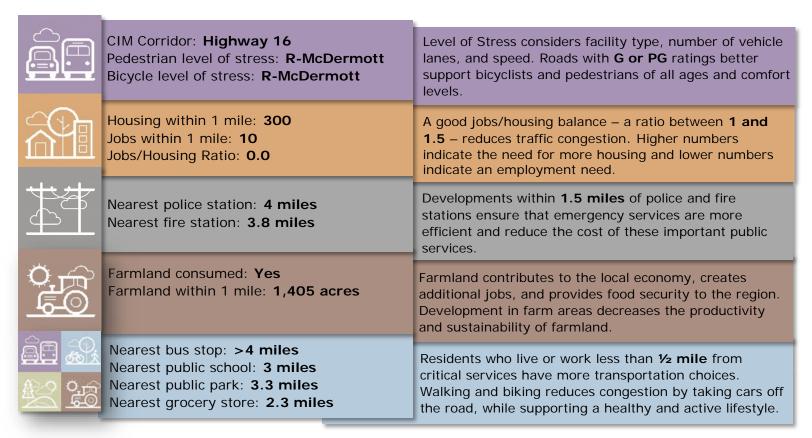

## Recommendations

The proposal is on the fringe or urban development in an area removed from employment centers and existing public transportation. The closest transit services are located more than four miles away. The proposal will increase traffic along McDermott Road. The Idaho Transportation Department (ITD) has studied the creation of an expressway to extend Highway 16 to connect to I-84. The future expressway would use McDermott Road at this location and serve as the main commuter route from Gem County to the Treasure Valley. The COMPASS FY2018-2022 Regional Transportation Improvement Program (TIP) identifies funding to be used to update traffic projections, validate right-of-way needs, and develop a phasing plan, and update right-of-way and construction costs. However, construction is considered "unfunded." Work with ITD on right-of-way needs along the western boundary of the project. More information about Highway 16 is available at: