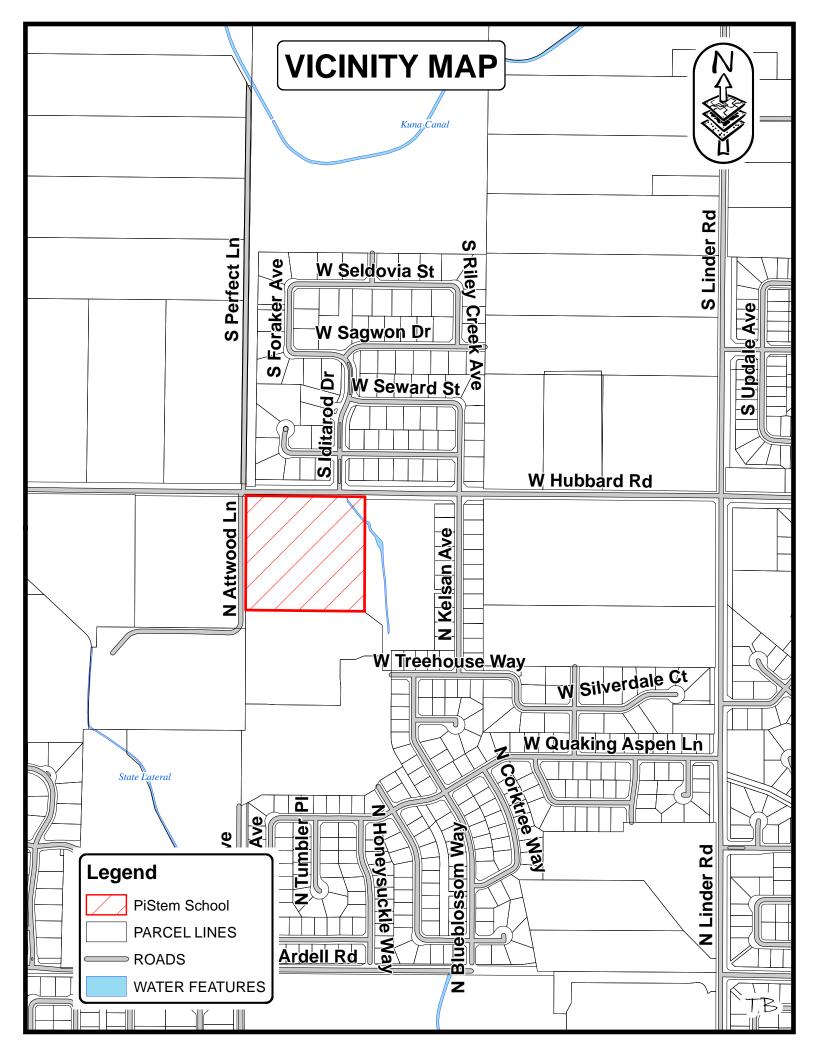

### **Agency Transmittal**

May 9, 2018

Notice is hereby given by the City of Kuna that the following action is under consideration:

| FILE NUMBER:              | 18-08-SUP (Special Use Permit) – <i>PiStem Academy, Kuna, Idaho.</i>                                                                                                                                                                                                                                                                                                                                                                                                              |
|---------------------------|-----------------------------------------------------------------------------------------------------------------------------------------------------------------------------------------------------------------------------------------------------------------------------------------------------------------------------------------------------------------------------------------------------------------------------------------------------------------------------------|
| PROJECT<br>DESCRIPTION    | Applicant is seeking a Special Use Permit for a NEW Charter School (Project Impact Stem Academy - PiStem), to be built in multiple phases. Applicant seeks to add three (3) 60' X 60' manufactured buildings (approx. 3,600 square feet/ea.) for classroom and school purposes, a parking lot, bus drop-off and to add improvements to Hubbard Road (a new future segment of School Avenue). Applicant intends to add permanent building(s) within two-three years after opening. |
| SITE LOCATION             | 2275 W. Hubbard Road, Idaho, 83634. At the SEC of Hubbard and School Avenue.                                                                                                                                                                                                                                                                                                                                                                                                      |
| REPRESENTATIVE            | Ensign Development Brett Jensen 2694 N. 920 E. North Logan, UT 84341 435.881.9040 brett@ensigndevelopmentgroup.com                                                                                                                                                                                                                                                                                                                                                                |
| SCHEDULED<br>HEARING DATE | Tuesday, <b>June 12, 2018</b> 6:00 P.M.                                                                                                                                                                                                                                                                                                                                                                                                                                           |
| STAFF CONTACT             | Troy Behunin  Tbehunin@Kunald.Gov  Phone: 922.5274  Fax: 922.5989                                                                                                                                                                                                                                                                                                                                                                                                                 |

PISA CHARTER SCHOOL 2275 WEST HUBBARD ROAD KUNA, ID 83634

Project Impact STEM Academy 1577 N. Linder Road MB 162 Kuna, Idaho 83634

Planning & Zoning Department 751 W. 4<sup>th</sup> Street PO Box 13 Kuna, Idaho 83634