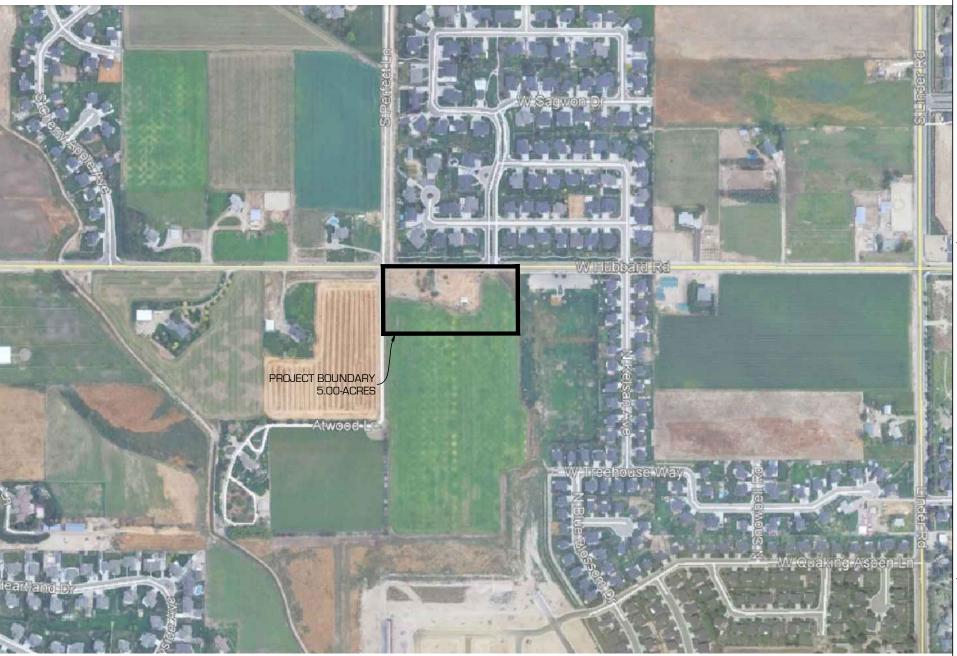

### **Agency Transmittal**

May 9, 2018

Notice is hereby given by the City of Kuna that the following action is under consideration:

| FILE NUMBER:              | 18-08-SUP (Special Use Permit) – <i>PiStem Academy, Kuna, Idaho.</i>                                                                                                                                                                                                                                                                                                                                                                                                              |
|---------------------------|-----------------------------------------------------------------------------------------------------------------------------------------------------------------------------------------------------------------------------------------------------------------------------------------------------------------------------------------------------------------------------------------------------------------------------------------------------------------------------------|
| PROJECT<br>DESCRIPTION    | Applicant is seeking a Special Use Permit for a NEW Charter School (Project Impact Stem Academy - PiStem), to be built in multiple phases. Applicant seeks to add three (3) 60' X 60' manufactured buildings (approx. 3,600 square feet/ea.) for classroom and school purposes, a parking lot, bus drop-off and to add improvements to Hubbard Road (a new future segment of School Avenue). Applicant intends to add permanent building(s) within two-three years after opening. |
| SITE LOCATION             | 2275 W. Hubbard Road, Idaho, 83634. At the SEC of Hubbard and School Avenue.                                                                                                                                                                                                                                                                                                                                                                                                      |
| REPRESENTATIVE            | Ensign Development Brett Jensen 2694 N. 920 E. North Logan, UT 84341 435.881.9040 brett@ensigndevelopmentgroup.com                                                                                                                                                                                                                                                                                                                                                                |
| SCHEDULED<br>HEARING DATE | Tuesday, <b>June 12, 2018</b> 6:00 P.M.                                                                                                                                                                                                                                                                                                                                                                                                                                           |
| STAFF CONTACT             | Troy Behunin  Tbehunin@Kunald.Gov  Phone: 922.5274  Fax: 922.5989                                                                                                                                                                                                                                                                                                                                                                                                                 |

PISA CHARTER SCHOOL 2275 WEST HUBBARD ROAD KUNA, ID 83634

Project Impact STEM Academy 1577 N. Linder Road MB 162 Kuna, Idaho 83634

Planning & Zoning Department 751 W. 4<sup>th</sup> Street PO Box 13 Kuna, Idaho 83634