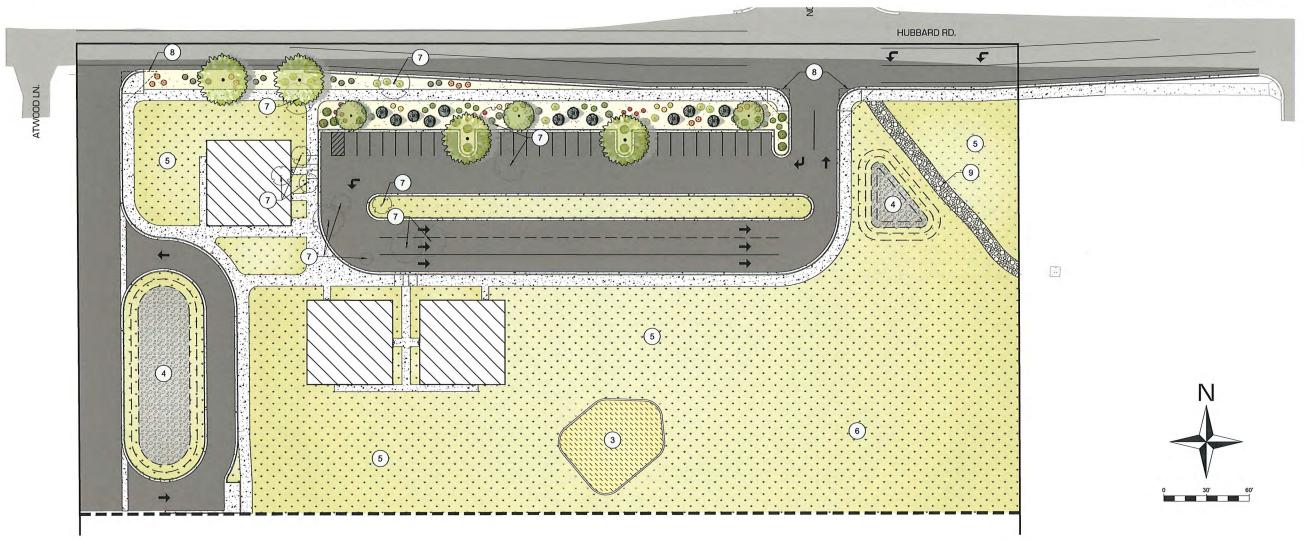

onsgroup.net www.civilsolutionsgroup.net

PISA CHARTER SCHOOL 2275 WEST HUBBARD ROAD KUNA, ID 83634

MARRIC DATE: 18084

PROJECT #: DRAWN BY:

PROJECT MANAGER: D. MACFARLANE
ISSUED: 04.25,18

C. BOWN



SITE PLAN

C-101



## civilsolutionsgroup<sub>inc.</sub>

CACHE VALLEY | P: 435.213.3762 SALT LAKE | P: 801.216.3192 UTAH VALLEY | P: 801.874.1432 info@civilsolutionsgroup.net

PISA CHARTER SCHOOL 2275 WEST HUBBARD ROAD KUNA, ID 83634



PROJECT #:

C. BOWN ANAGER: D. MACFARL

18-064

PROJECT MANAGER: D. MACFARLANE
ISSUED: 04.25.18



PRELIMINARY
DRAINAGE &
GRADING PLAN

C-102

### PISA CHARTER SCHOOL LANDSCAPE & STREETSCAPE PLAN

SCALE: 1"=30'

### PLAN PREPARER:

1. LANDSCAPE ARCHITECT:

KENI ALTHOUSE 540 WEST GOLF COURSE RD PROWDENCE, UT 84332 KALTHOUSE#CSG,WORK P. 435.213.3762 EXT. 4



|       | SYMBOL     | DESCRIPTION                                                                                                                                        | QTY        |
|-------|------------|----------------------------------------------------------------------------------------------------------------------------------------------------|------------|
| + + + | 1          | NATIVE SEED MIX: Canada Bluegrass - 5lb/acre Red Fescue - 12lb/acre Durar Hard Fescue - 12lb/acre White Dutch Clover - 2lb/acre Total = 3 fbs/acre | 103,104 sf |
|       | 2          | PLANTER BED:<br>4* depth of dark brown shredded bark mulch                                                                                         | 10,047 sf  |
|       | 3          | PLAYGROUND: Component design by PIS