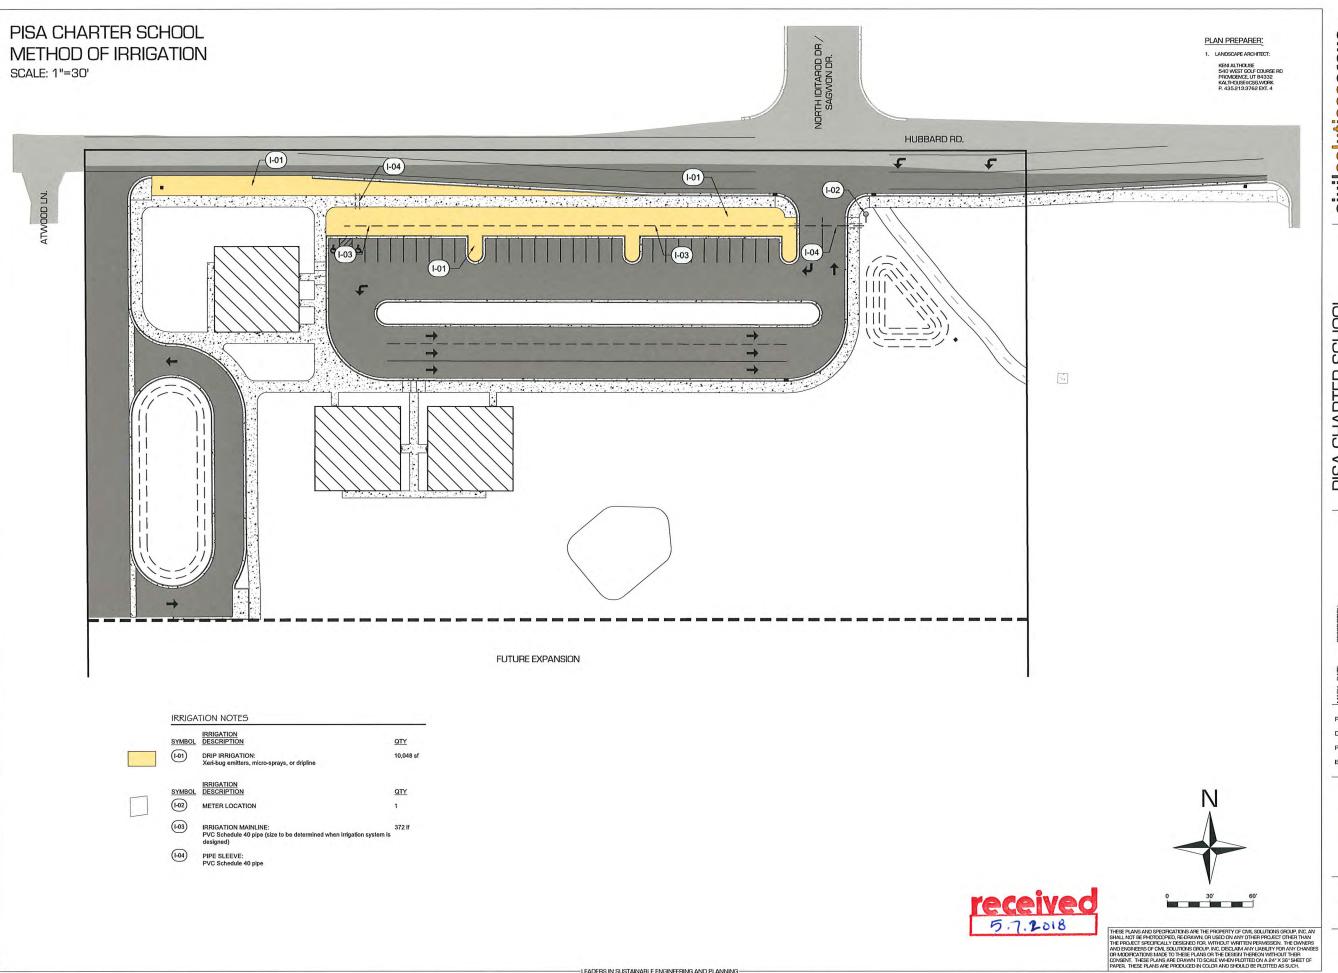

HESE PLANS AND SPECIFICATIONS ARE THE PROPERTY OF OMIL SOLUTIONS GROUP, INC. AN SHALL NOT BE PHOTOCOPED. REGRAMM, OR USED ON ANY OTHER PROJECT OTHER THAN THE PROJECT STEPEOPICALLY DESIGNED FOR WITHOUT WHITEN PERMISON. THE OWNERS AND ENGREERS OF CMIL. SOLUTIONS GROUP, INC. DISCLAM ANY LIABILITY FOR ANY CHANGE OR MODIFICATIONS MADE TO THESE PLANS GRIT THE DESIGN THEREON WITHOUT THERE CLANS CHANGE THE DESIGN THE PERMISON THE OWNER AND THE OWNERS. THE PLANS CHANGE THE OWNER OWNERS THE PLANS CHANGE THE OWNER THE PLANS CHANGE THE OWNERS THE PLANS CHANGE THE OWNERS THE PLANS CHANGE THE OWNERS THE PLANS CHANGE THE OWNER THE

### ciuilsolutionsgroup<sub>in</sub>.

PISA CHARTER SCHOOL 2275 WEST HUBBARD ROAD KUNA, ID 83634

M. POWELL

K. ALTHOUSE 04.25.18



LANDSCAPE & STREETSCAPE **PLAN** 

L-101



-LEADERS IN SUSTAINABLE ENGINEERING AND PLANNING-

# civilsolutionsgroup<sub>inc.</sub>

PISA CHARTER SCHOOL 2275 WEST HUBBARD ROAD KUNA, ID 83634

K. ALTHOUSE

M. POWELL



METHOD OF **IRRIGATION** 

L-102



DRAWING: 18038.dwg







ELEVATIONS **EXTERIOR** (B-PLAN) 60' X 60' KUNA CHARTER SCHOOL MODULAR CLASSROOM BUILDING (B PRESENTED BY: PACIFIC MOBILE STRUCTURES - BC MDVANCED MODULAR MANUFACTURING 6 1168 SOUTH LEGACY VIEW STREET SALT LAKE CITY UTAH 84104 PH. (801) 571-9841 FAX (801) 456-7699 DATE. APRIL 27, 2018 SHEET of 8

PMS6060KUNAB