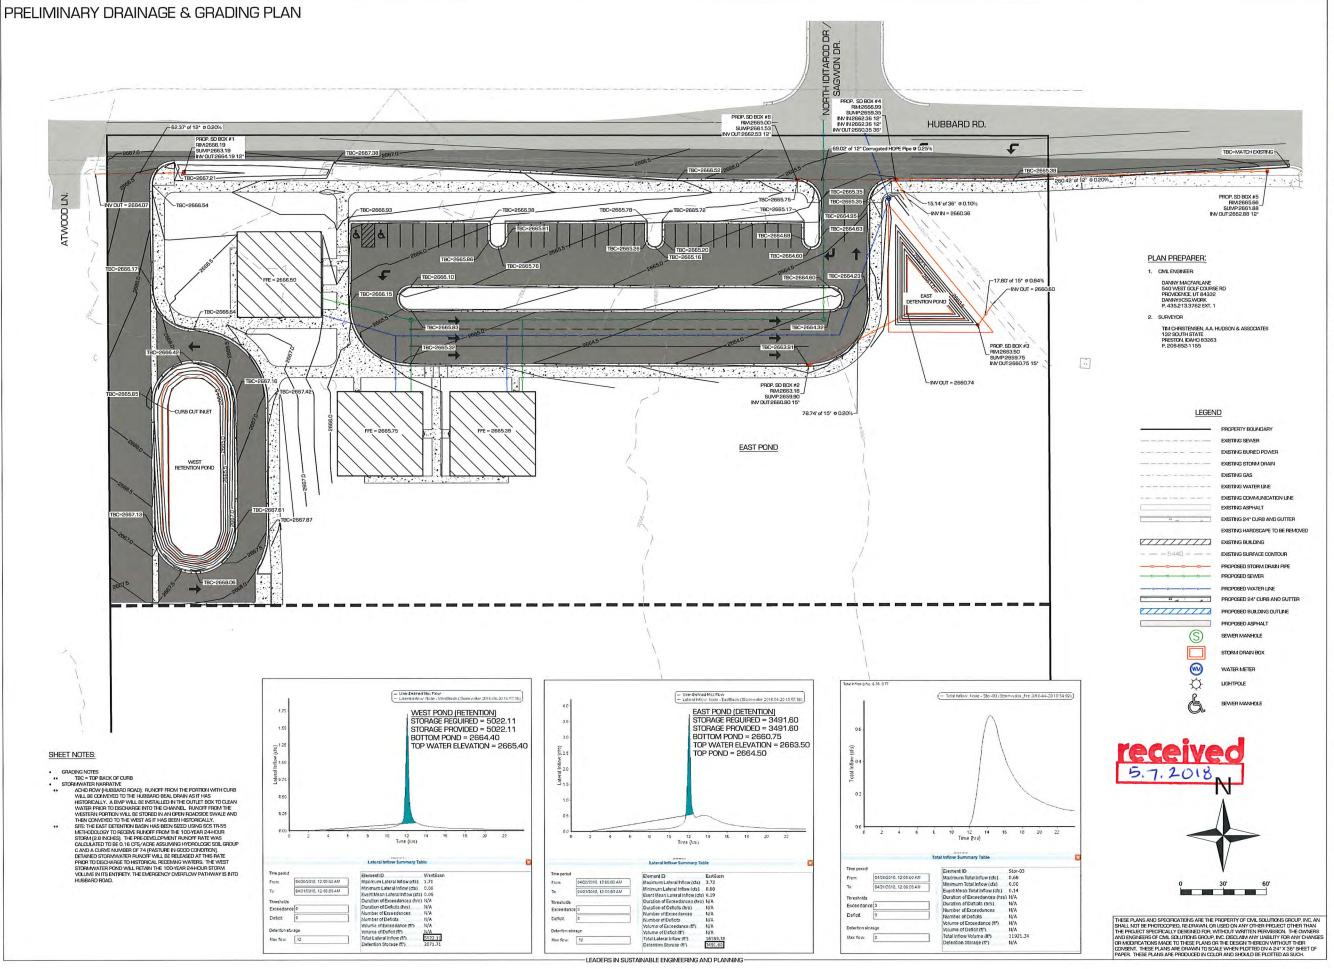

PROJECT #:

C. BOWN ANAGER: D. MACFARL

18-064

PROJECT MANAGER: D. MACFARLANE
ISSUED: 04.25.18

PRELIMINARY
DRAINAGE &
GRADING PLAN

C-102