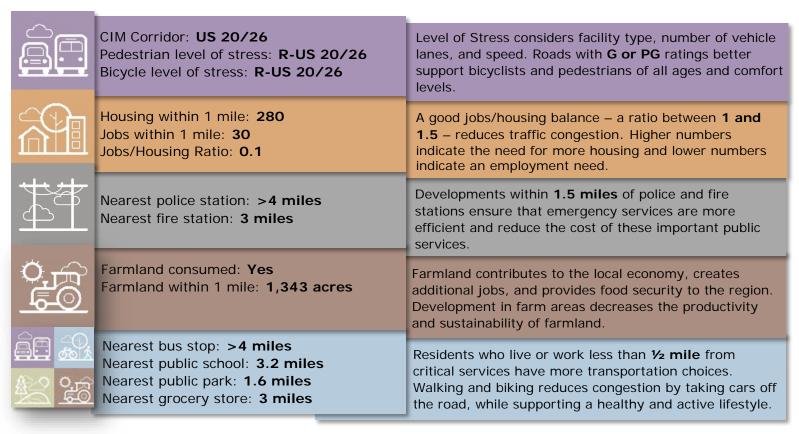

## Recommendations

US 20/26 is the #3 priority in the *Communities in Motion* 2040 2.0 plan. US 20/26 is one of a few east-west roadways that stretch from Caldwell to Boise. The Idaho Transportation Department has programmed the widening of US 20/26 from Star Road to Eagle Road to four lane. Construction of US 20/26 from Highway 16 to Linder Road will occur between 2019-2021 (FY2019-2023 Regional Transportation Improvement Program Key Number 28158). However, the portion of US 20/26 west of Star Road remains unfunded, as does the ultimate widening to six lanes between Highway 16 to Linder Road. Work with the Idaho Transportation Department on access locations to minimize disruptions to efficiencies on this critical commuter corridor. Work with the Idaho Transportation Department on access locations to minimize disruptions to efficiencies on this critical commuter corridor. More information about Highway 20/26 is at: :https://itdprojects.org/projects/chindenwest/