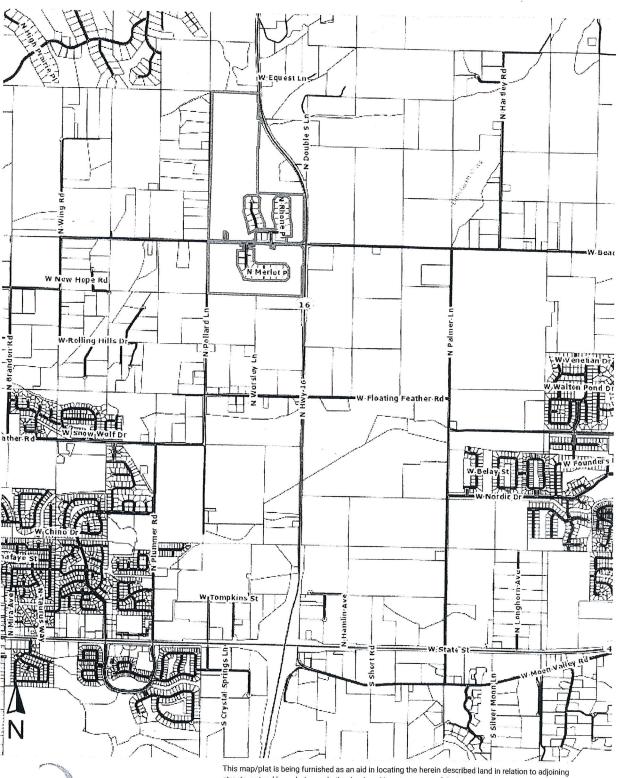

**Property Location:** The property is generally located at 3740 N. Pollard Lane, in Star, Idaho. Ada County Parcel #R8525440021, R8525440010 & R8525440400.

**Information/Comments:** Additional materials are available for review at Star City Hall. Please submit any comments on agency letterhead to Star City Hall, P.O. Box 130, Star, Idaho 83669. If no response is received by 10:00 am the day of the hearing, your agency's response will be documented as "No Comment". For further information, please call 208-286-7247.

This map/plat is being furnished as an aid in locating the herein described land in relation to adjoining streets, natural boundaries and other land, and is not a survey of the land depicted. Except to the extent a policy of title insurance is expressly modified by endorsement, if any, the company does not insure dimensions, distances, location of easements, acreage or other matters shown thereon.