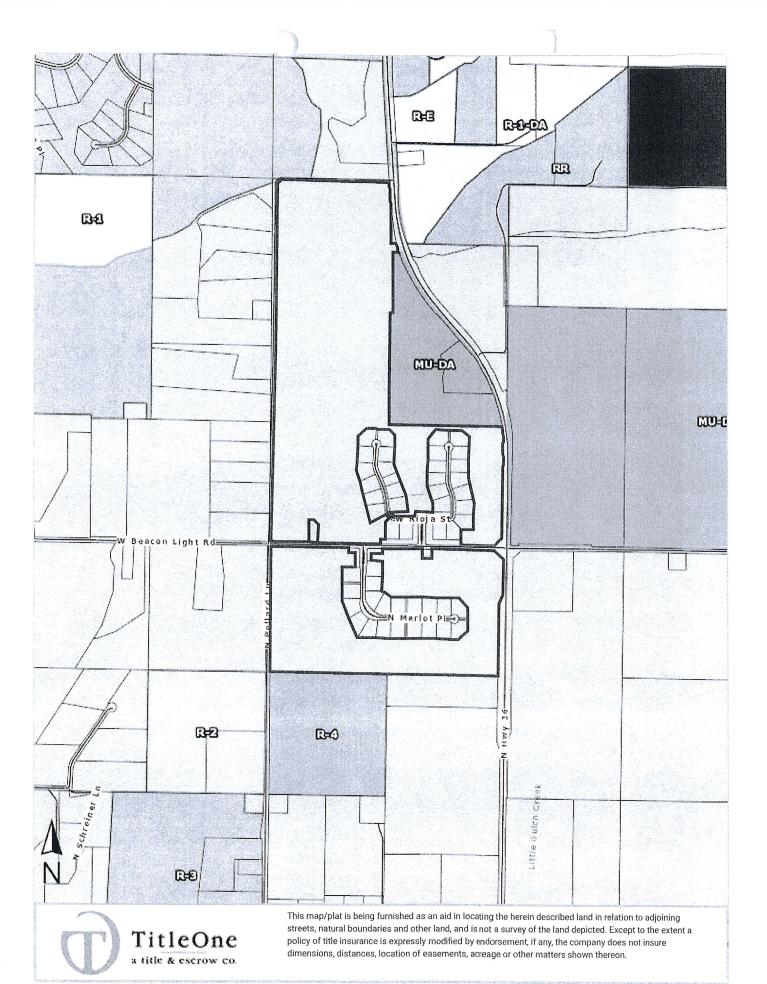

**Action:** The Applicant is seeking approval of Annexation and Zoning of Mixed Use and Low Density Residential (R2) of the River Birch Golf Course. The property is approximately 189.92 acres in size. The application does not include the Trellis Subdivision. No development plans have been submitted.

**Property Location:** The property is generally located at 3740 N. Pollard Lane, in Star, Idaho. Ada County Parcel #R8525440021, R8525440010 & R8525440400.

**Information/Comments:** Additional materials are available for review at Star City Hall. Please submit any comments on agency letterhead to Star City Hall, P.O. Box 130, Star, Idaho 83669. If no response is received by 10:00 am the day of the hearing, your agency's response will be documented as "No Comment". For further information, please call 208-286-7247.

Cathy Ward City Clerk

This map/plat is being furnished as an aid in locating the herein described land in relation to adjoining streets, natural boundaries and other land, and is not a survey of the land depicted. Except to the extent a policy of title insurance is expressly modified by endorsement, if any, the company does not insure dimensions, distances, location of easements, acreage or other matters shown thereon.