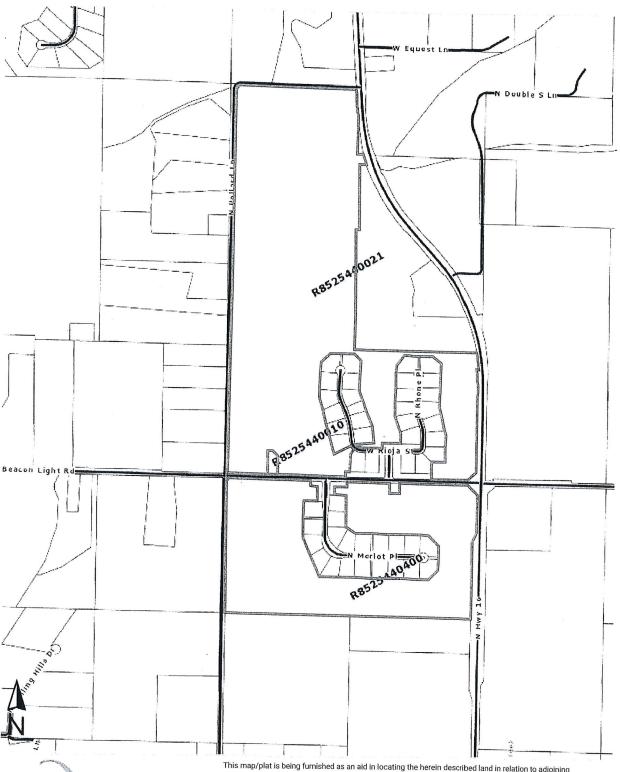

**Property Location:** The property is generally located at 3740 N. Pollard Lane, in Star, Idaho. Ada County Parcel #R8525440021, R8525440010 & R8525440400.

**Information/Comments:** Additional materials are available for review at Star City Hall. Please submit any comments on agency letterhead to Star City Hall, P.O. Box 130, Star, Idaho 83669. If no response is received by 10:00 am the day of the hearing, your agency's response will be documented as "No Comment". For further information, please call 208-286-7247.

This map/plat is being furnished as an aid in locating the herein described land in relation to adjoining streets, natural boundaries and other land, and is not a survey of the land depicted. Except to the extent a policy of title insurance is expressly modified by endorsement, if any, the company does not insure dimensions, distances, location of easements, acreage or other matters shown thereon.