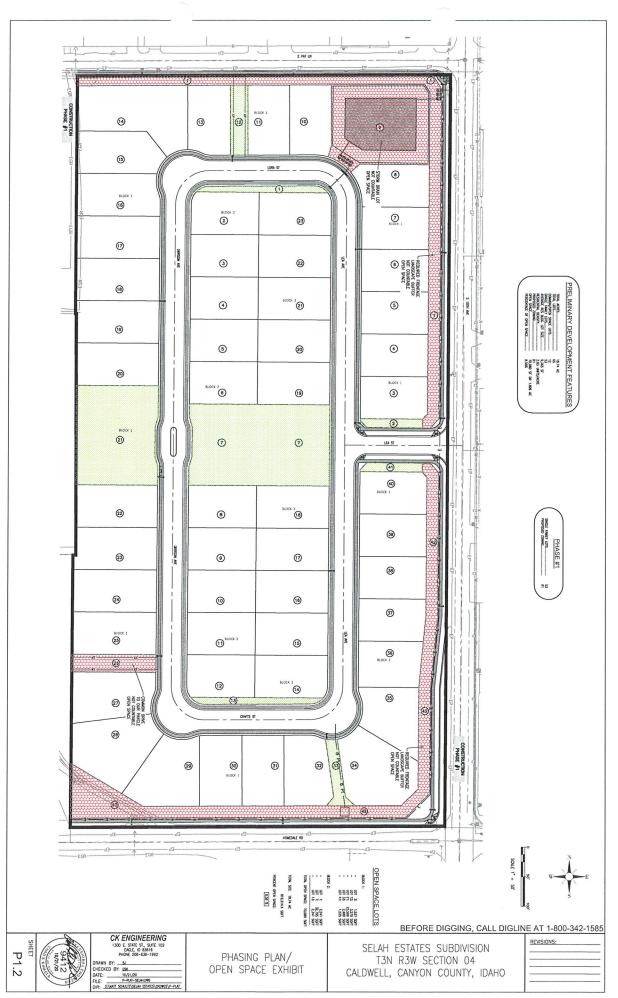

#### **Preliminary Plat Statistics**

The submitted preliminary plat consists of 53 building lots and 12 common lots on 18.74 acres. The site statistics are as follows:

| Gross Density:    | 2.83 DU/AC |
|-------------------|------------|
| Minimum Lot Size: | 8,192 SF   |
| Maximum Lot Size: | 16,815 AF  |
| Average Lot Size: | 9,365 SF   |

| Common Open Space:    | 4.01 Acres – 21.4% (Total) |
|-----------------------|----------------------------|
| Qualified Open Space: | 1.61 Acres – 8.6%          |

#### **Phasing and Amenities:**

The site is proposed to be developed in a single phase with ample landscaping, pathways, a playground, and a covered sitting area as shown on the Landscape Plan.