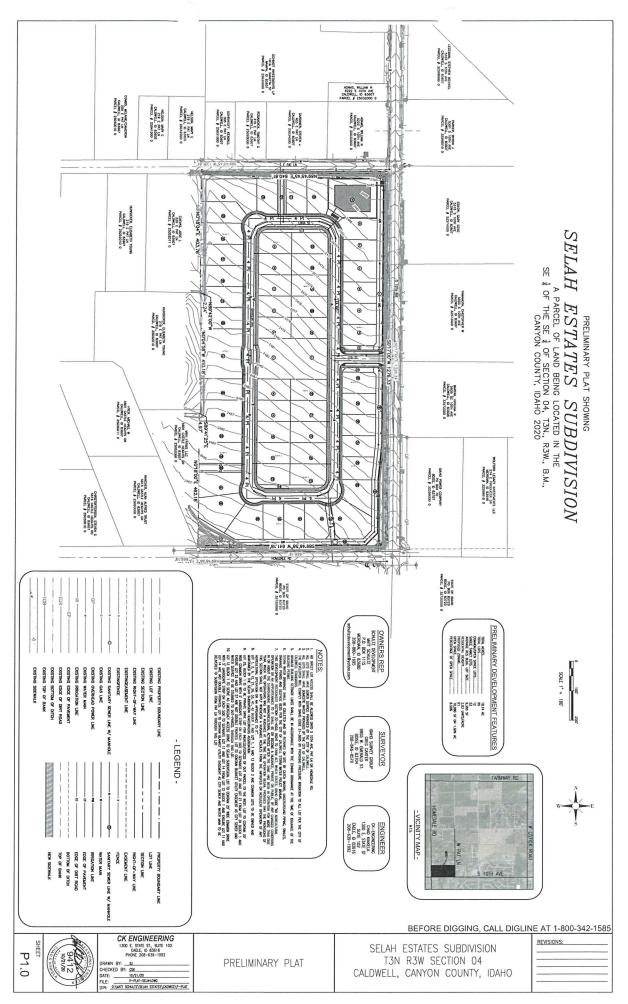

#### E-mail: P&Z@cityofcaldwell.org

**Case Number SUB20-000012:** A request by Matt Schultz, on behalf of Pine Street LLC, for a Preliminary Plat for Selah Estates Subdivision, a single-family residential development in an R-1 (Low Density Residential) zone on parcel R25052012 containing 18.76 acres and a request to modify the Development Agreement (Selah Estates Development Agreement). The proposed subdivision consists of 53 single-family lots and 12 common lots. The 2040 Comprehensive Plan designates this property as Low Density Residential. The subject property is located on the northwest corner of Homedale Road and 10<sup>th</sup> Avenue.

# RE: Selah Estates Subdivision Preliminary Plat and Development Agreement Modification Applications

Dear Honorable Mayor Nancolas and City Council Members,

On behalf of Schultz Development LLC and Pine Street LLC, this letter is to accompany the Preliminary Plat and Development Agreement Modification applications for the Selah Estates Subdivision. The property consists of 18.74 acres located on the northwest corner of Homedale Road and 10<sup>th</sup> Avenue.

#### **Preliminary Plat Statistics**

The submitted preliminary plat consists of 53 building lots and 12 common lots on 18.74 acres. The site statistics are as follows:

| Gross Density:    | 2.83 DU/AC |
|-------------------|------------|
| Minimum Lot Size: | 8,192 SF   |
| Maximum Lot Size: | 16,815 AF  |
| Average Lot Size: | 9,365 SF   |

| Common Open Space:    | 4.01 Acres – 21.4% (Total) |
|-----------------------|----------------------------|
| Qualified Open Space: | 1.61 Acres – 8.6%          |

#### Lot Sizes

The lot sizes of Selah Estates exceed the R-1 zoning ordinance dimensional standards and have the following size distribution:

| 8,000 – 8,999 SF | 28 - 53% |
|------------------|----------|
| 9,000 – 9,999 SF | 10 - 19% |
| 10,000 SF+       | 15 - 28% |
| Total            | 53       |

#### **Roadways and Buffers:**

Homedale Road and 10<sup>th</sup> Avenue will be widened adjacent to the property within 40-feet of right-of-way dedicated to the City of Caldwell. Homedale and 10<sup>th</sup> Avenue will have vertical curb/gutter, and 5-foot-wide detached sidewalks. In addition, an additional 11.5 feet of right-of-way will be dedicated for the construction of a right-turn lane on southbound 10<sup>th</sup> Avenue at Homedale. Both Homedale and 10<sup>th</sup> Avenue will have 20-foot-wide landscape buffers with 6-foot tan vinyl fence on top of 2-foot high berms on the common lot line.

Pat Lane will be widened within 26.5 feet of right-of-way dedicated to the City of Caldwell. Pat Lane will have vertical curb/gutter, and 5-foot-wide detached sidewalks. Pat Lane will have a 15-foot-wide landscape buffer with a 6-foot tan vinyl fence on top of a 2-foot-hight berm on the common lot line.

The interior roads will be within 53 feet of right-of-way dedicated to the City of Caldwell and will have roll curb/gutter and 5-foot-wide attached sidewalks.

The lots on the west property abutting County acreage lots all exceed 10,000 SF and are at least 140-feet-deep for extra building setback. The rear lot line of these lots will be provided with a 6-foot tan vinyl fence on top of 2-foot-high berms.

The site entrance is from 10<sup>th</sup> Avenue, located midway between Pat Lane and Homedale Road approximately 660 feet from each intersection to providing ample intersection spacing on the 10<sup>th</sup> Avenue. The other site access onto Pat Lane is Emergency Only with locking bollards for the Fire Department while allowing pedestrian access to Pat Lane.