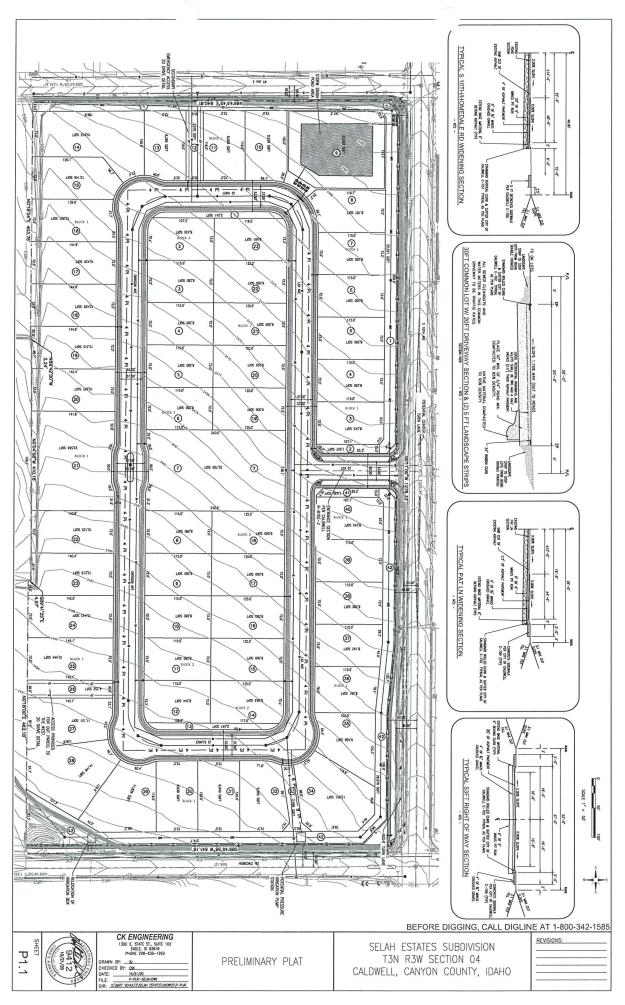

#### **Preliminary Plat Statistics**

The submitted preliminary plat consists of 53 building lots and 12 common lots on 18.74 acres. The site statistics are as follows:

| Gross Density:    | 2.83 DU/AC |
|-------------------|------------|
| Minimum Lot Size: | 8,192 SF   |
| Maximum Lot Size: | 16,815 AF  |
| Average Lot Size: | 9,365 SF   |

| Common Open Space:    | 4.01 Acres – 21.4% (Total) |
|-----------------------|----------------------------|
| Qualified Open Space: | 1.61 Acres – 8.6%          |

#### Lot Sizes

The lot sizes of Selah Estates exceed the R-1 zoning ordinance dimensional standards and have the following size distribution:

| 8,000 – 8,999 SF | 28 - 53% |
|------------------|----------|
| 9,000 – 9,999 SF | 10 - 19% |
| 10,000 SF+       | 15 - 28% |
| Total            | 53       |

#### **Roadways and Buffers:**

Homedale Road and 10<sup>th</sup> Avenue will be widened adjacent to the property within 40-feet of right-of-way dedicated to the City of Caldwell. Homedale and 10<sup>th</sup> Avenue will have vertical curb/gutter, and 5-foot-wide detached sidewalks. In addition, an additional 11.5 feet of right-of-way will be dedicated for the construction of a right-turn lane on southbound 10<sup>th</sup> Avenue at Homedale. Both Homedale and 10<sup>th</sup> Avenue will have 20-foot-wide landscape buffers with 6-foot tan vinyl fence on top of 2-foot high berms on the common lot line.

Pat Lane will be widened within 26.5 feet of right-of-way dedicated to the City of Caldwell. Pat Lane will have vertical curb/gutter, and 5-foot-wide detached sidewalks. Pat Lane will have a 15-foot-wide landscape buffer with a 6-foot tan vinyl fence on top of a 2-foot-hight berm on the common lot line.

The interior roads will be within 53 feet of right-of-way dedicated to the City of Caldwell and will have roll curb/gutter and 5-foot-wide attached sidewalks.

The lots on the west property abutting County acreage lots all exceed 10,000 SF and are at least 140-feet-deep for extra building setback. The rear lot line of these lots will be provided with a 6-foot tan vinyl fence on top of 2-foot-high berms.