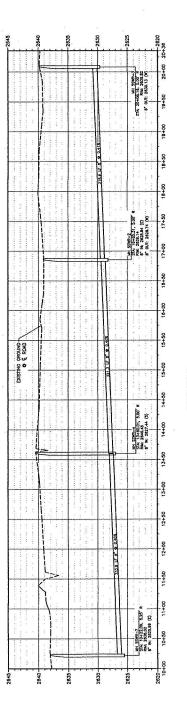

P-03

PP-03

PP-03

PP-03

PP-03

PRELIMINARY PLAT SEWER PROFILES

THIS COQUINET AND THE DESCRIPTION OF THE STATEMENT OF THE SECOND OF THE



J-U-B ENGINEERS, INC. 250 S. Beechwood Ave. Suite 201 Boise, ID 83709-0944 Phone: 208.376,7330 Fax: 208.376,7330 www.jub.com



VERT 0 50 100
SCALE IN FEET



Par Date (1/31/2016 8:39 AU Plated by Everal Earth II Date Created 2:5:2016 | Apostoria Experimental Communication |



















J-U-B ENGINEERS, INC.
Phoms: 20236 459
Phoms: 20236 439
Phoms: 20236 439
Phoms: 20236 439



| $\pm \pm =$ |                            | <br>$\pm$ |
|-------------|----------------------------|-----------|
| <br>        | NORSUSY<br>SACRE BOOK SOME | <br>      |

PRELIMINARY PLAT SEWER PROFILES

SEYAM EAST SUBDIVISION CITY OF MERIDIAN, ADA COUNTY, IDAHO.



























Mr. Brad Miller Ronald Van Auker, Inc. 3084 East Lanark Street Meridian, Idaho 83642

November 10, 2017 Page 1 of 8 File #17272-A

Re:

Groundwater Research

Proposed Seyam Subdivision #2

East Lanark Street Meridian, Idaho

#### Brad:

The subject property is located at the east end of Lanark Street, east of Eagle Road and north of Franklin Road in Meridian, Idaho. The proposed subdivision consists of the following five parcels;

| Parcel #    | Address                 | Acres       |
|-------------|-------------------------|-------------|
| R7820150030 | 3920 East Lanark Street | 8.18        |
| S1109438587 | 4010 East Franklin Road | 4.43        |
| S1109438451 | 4010 East Franklin Road | 0.48        |
| S1109438785 | East Franklin Road      | 4.99        |
| S1109