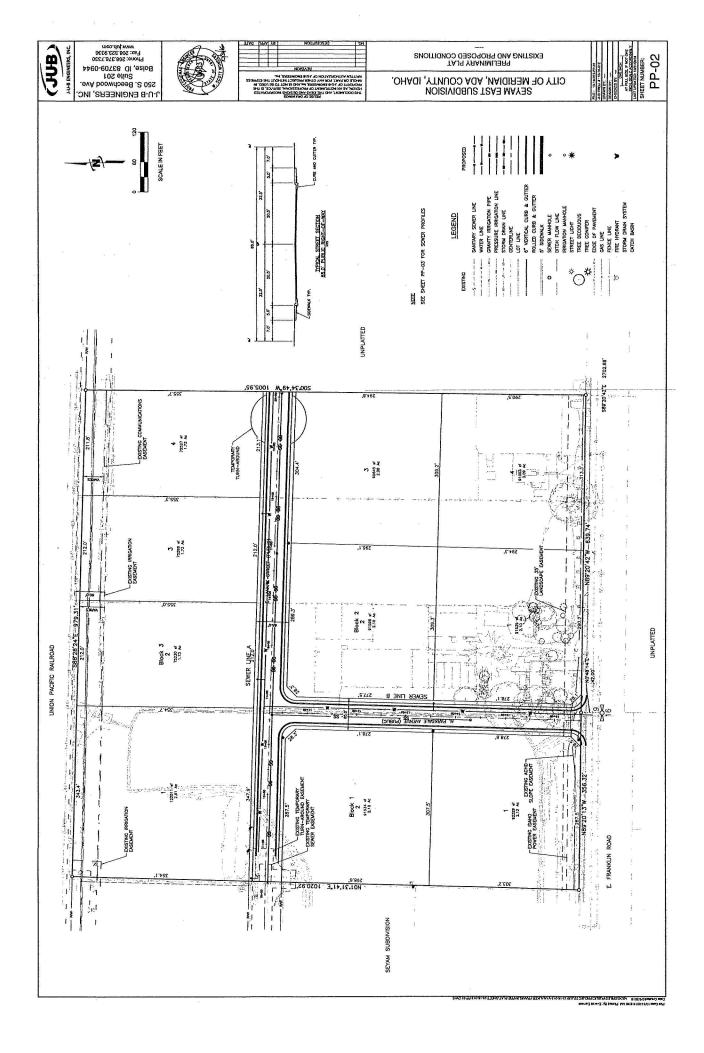

# **Hearing Date: February 1, 2018**

File No.: H-2017-0159

Project Name: Seyam East Subdivision

Request: Request for:

Amendment to the Future Land Use Map contained in the Comprehensive Plan to change the land use designation on 14.82 acres of land from the MU-R

(Mixed Use Regional) to the Industrial designation;

Annexation & zoning of 18.33 acres of land with an I-L zoning district; and, Preliminary plat consisting of 10 building lots on 22.98 acres of land, by

Volante Investments, LLLP.

Location: The site is located on the north side of E. Franklin Road, east of N. Touchmark Way in

the south ½ of Section 9, Township 3N., Range 1E.