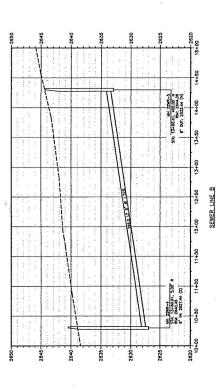

03

PP-03

PP-03

PP-03

PP-03

PRELIMINARY PLAT SEWER PROFILES

THIS COQUINET AND THE DESCRIPTION OF THE STATEMENT OF THE SECOND OF THE



J-U-B ENGINEERS, INC. 250 S. Beechwood Ave. Suite 201 Boise, ID 83709-0944 Phone: 208.376,7330 Fax: 208.376,7330 www.jub.com



VERT 0 50 100
SCALE IN FEET



Par Date (1/31/2016 8:39 AU Plated by Everal Earth II Date Created 2:5:2016 | Apostoria Experimental Communication |



















J-U-B ENGINEERS, INC.
Phoms: 20236 459
Phoms: 20236 439
Phoms: 20236 439
Phoms: 20236 439



| $\pm \pm =$ |                            | <br>$\pm$ |
|-------------|----------------------------|-----------|
| <br>        | NORSUSY<br>SACRE BOOK SOME | <br>      |

PRELIMINARY PLAT SEWER PROFILES

SEYAM EAST SUBDIVISION CITY OF MERIDIAN, ADA COUNTY, IDAHO.



























Mr. Brad Miller Ronald Van Auker, Inc. 3084 East Lanark Street Meridian, Idaho 83642

November 10, 2017 Page 1 of 8 File #17272-A

Re:

Groundwater Research

Proposed Seyam Subdivision #2

East Lanark Street Meridian, Idaho

#### Brad:

The subject property is located at the east end of Lanark Street, east of Eagle Road and north of Franklin Road in Meridian, Idaho. The proposed subdivision consists of the following five parcels;

| Parcel #    | Address                 | Acres       |
|-------------|-------------------------|-------------|
| R7820150030 | 3920 East Lanark Street | 8.18        |
| S1109438587 | 4010 East Franklin Road | 4.43        |
| S1109438451 | 4010 East Franklin Road | 0.48        |
| S1109438785 | East Franklin Road      | 4.99        |
| S110943