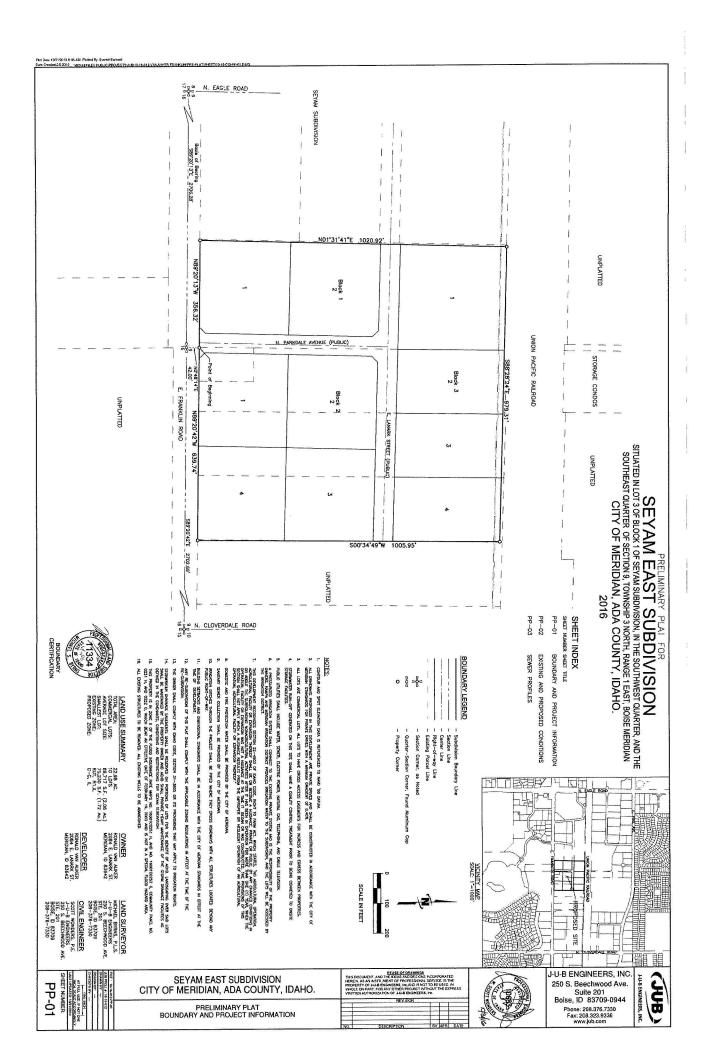

| To: Attention C.Jay Coles, City Clerk                        | By: January 26, 2018                                  |  |
|--------------------------------------------------------------|-------------------------------------------------------|--|
| Transmittal Date: January 5, 2018                            | File No: H-2017-0159 AZ, CPAM, PP                     |  |
| <b>Hearing Date:</b> February 1, 2018                        |                                                       |  |
| Request: An Amendment to the Future Land Use Map             | Contained in the Comprehensive Plan to Change         |  |
| The Land Use Designation on 14.82 Acres of Land From the     | MU-R (Mixed Use Regional) to the Industrial           |  |
| Designation and an Annexation and Zoning of 18.33 Acres      | of Land with an I-L Zoning District and A Preliminary |  |
| Plat Consisting of 10 Building Lots on 22.98 Acres of Land f | or Seyam East Subdivision                             |  |
|                                                              |                                                       |  |
|                                                              |                                                       |  |
|                                                              |                                                       |  |
|                                                              |                                                       |  |

# **Hearing Date: February 1, 2018**

File No.: H-2017-0159

Project Name: Seyam East Subdivision

Request: Request for:

Amendment to the Future Land Use Map contained in the Comprehensive Plan to change the land use designation on 14.82 acres of land from the MU-R

(Mixed Use Regional) to the Industrial designation;

Annexation & zoning of 18.33 acres of land with an I-L zoning district; and, Preliminary plat consisting of 10 building lots on 22.98 acres of land, by

Volante Investments, LLLP.

Location: The site is located on the north side of E. Franklin Road, east of N. Touchmark Way in

the south ½ of Section 9, Township 3N., Range 1E.