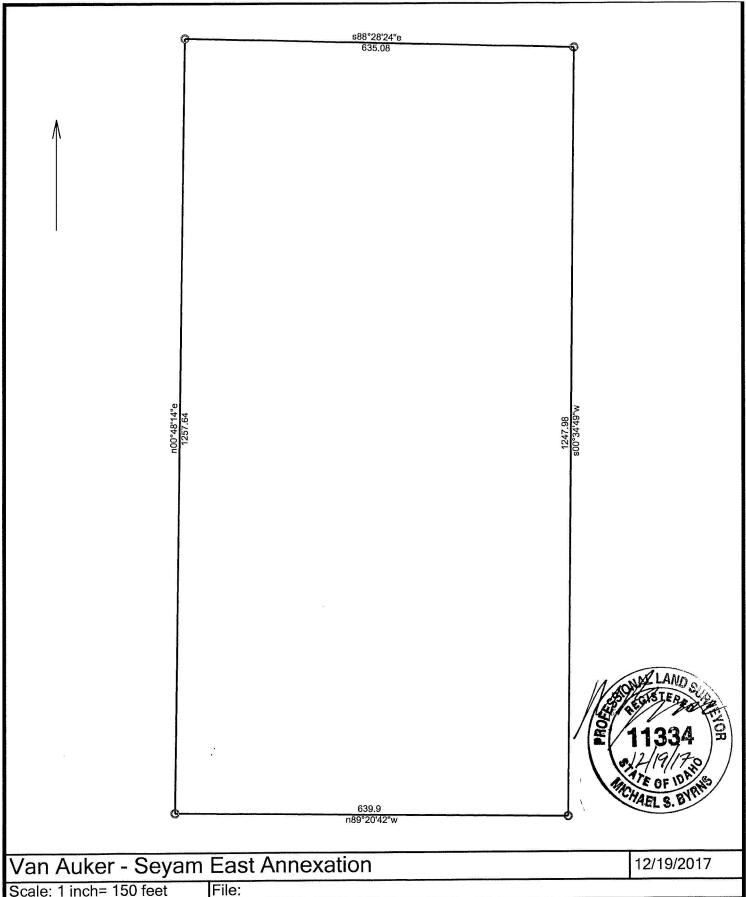

| To: Attention C.Jay Coles, City Clerk                        | By: January 26, 2018                                  |  |
|--------------------------------------------------------------|-------------------------------------------------------|--|
| Transmittal Date: January 5, 2018                            | File No: H-2017-0159 AZ, CPAM, PP                     |  |
| <b>Hearing Date:</b> February 1, 2018                        |                                                       |  |
| Request: An Amendment to the Future Land Use Map             | Contained in the Comprehensive Plan to Change         |  |
| The Land Use Designation on 14.82 Acres of Land From the     | MU-R (Mixed Use Regional) to the Industrial           |  |
| Designation and an Annexation and Zoning of 18.33 Acres      | of Land with an I-L Zoning District and A Preliminary |  |
| Plat Consisting of 10 Building Lots on 22.98 Acres of Land f | or Seyam East Subdivision                             |  |
|                                                              |                                                       |  |
|                                                              |                                                       |  |
|                                                              |                                                       |  |
|                                                              |                                                       |  |

# **Hearing Date: February 1, 2018**

File No.: H-2017-0159

Project Name: Seyam East Subdivision

Request: Request for:

Amendment to the Future Land Use Map contained in the Comprehensive Plan to change the land use designation on 14.82 acres of land from the MU-R

(Mixed Use Regional) to the Industrial designation;

Annexation & zoning of 18.33 acres of land with an I-L zoning district; and, Preliminary plat consisting of 10 building lots on 22.98 acres of land, by

Volante Investments, LLLP.

Location: The site is located on the north side of E. Franklin Road, east of N. Touchmark Way in

the south ½ of Section 9, Township 3N., Range 1E.