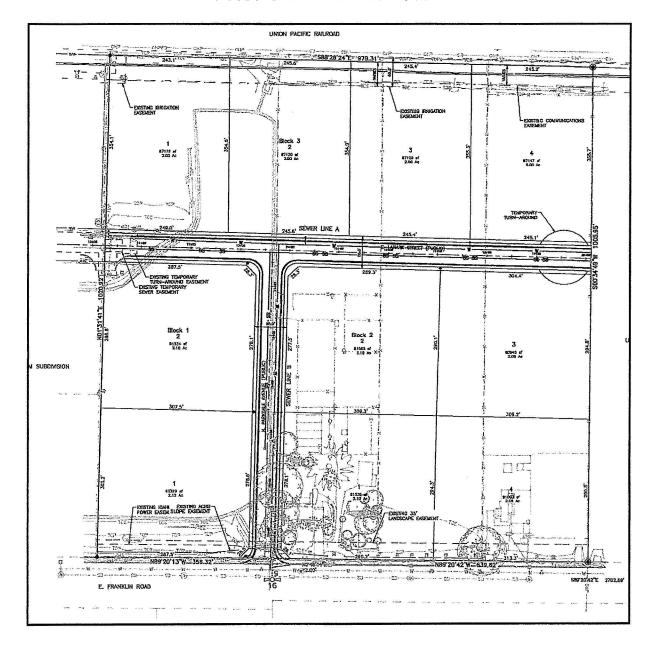

# **Hearing Date: February 1, 2018**

File No.: H-2017-0159

Project Name: Seyam East Subdivision

Request: Request for:

Amendment to the Future Land Use Map contained in the Comprehensive Plan to change the land use designation on 14.82 acres of land from the MU-R

(Mixed Use Regional) to the Industrial designation;

Annexation & zoning of 18.33 acres of land with an I-L zoning district; and, Preliminary plat consisting of 10 building lots on 22.98 acres of land, by

Volante Investments, LLLP.

Location: The site is located on the north side of E. Franklin Road, east of N. Touchmark Way in

the south ½ of Section 9, Township 3N., Range 1E.