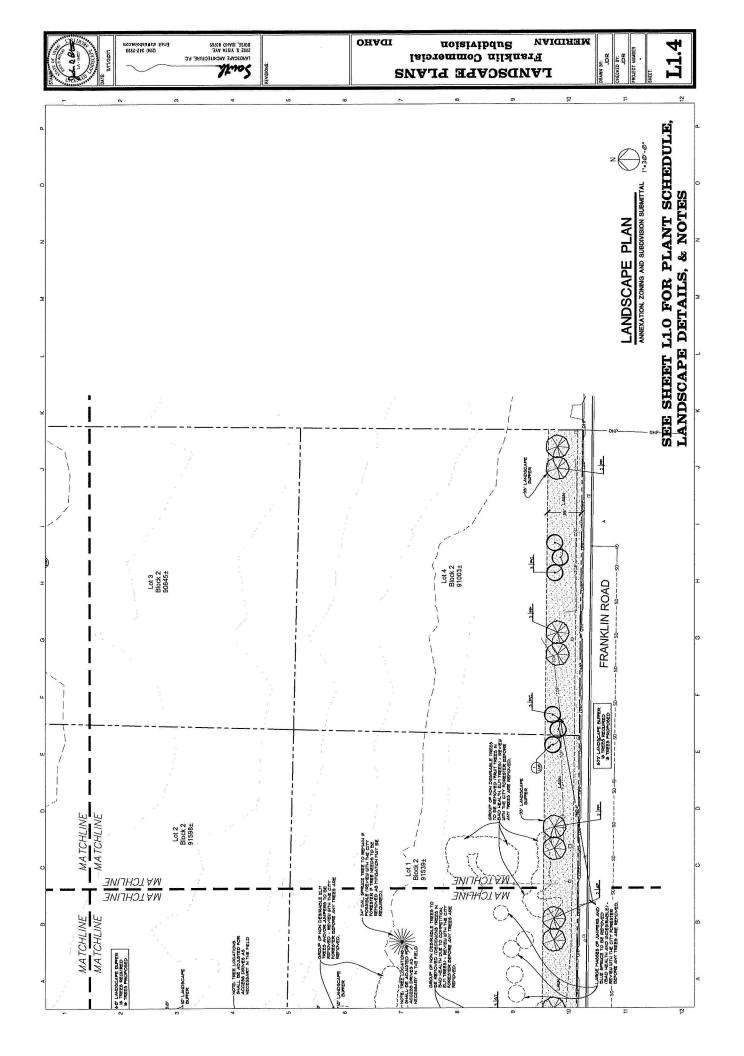

# **Hearing Date: February 1, 2018**

File No.: H-2017-0159

Project Name: Seyam East Subdivision

Request: Request for:

Amendment to the Future Land Use Map contained in the Comprehensive Plan to change the land use designation on 14.82 acres of land from the MU-R

(Mixed Use Regional) to the Industrial designation;

Annexation & zoning of 18.33 acres of land with an I-L zoning district; and, Preliminary plat consisting of 10 building lots on 22.98 acres of land, by

Volante Investments, LLLP.

Location: The site is located on the north side of E. Franklin Road, east of N. Touchmark Way in

the south ½ of Section 9, Township 3N., Range 1E.