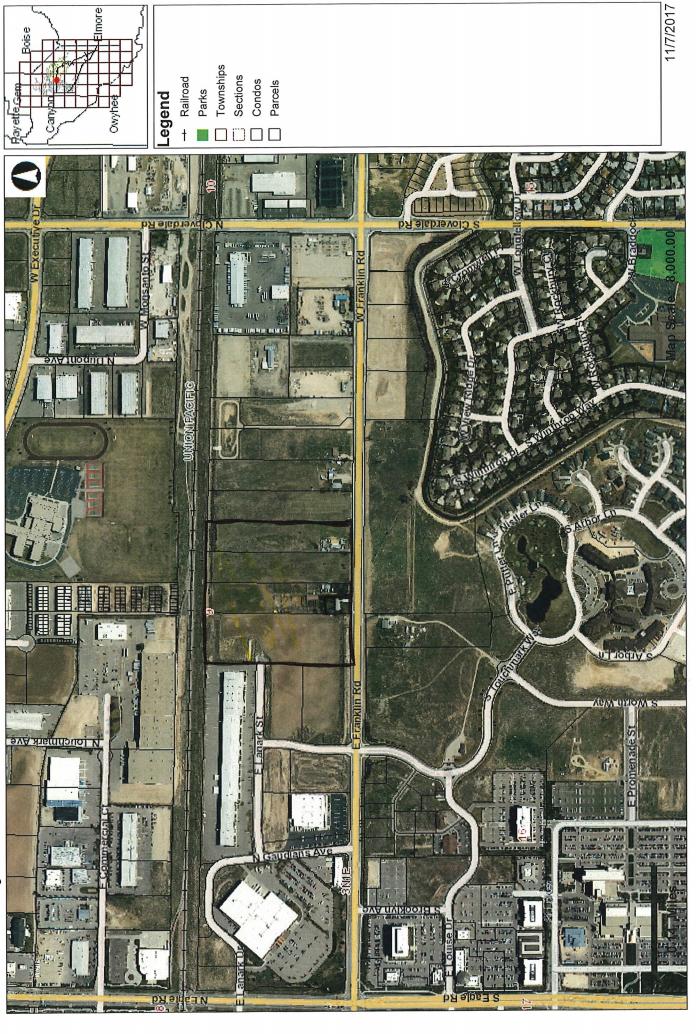

#### **Location of Property or Project:** North Side of East Franklin Road and East of North Touchmark Way

| Ryan Fitzgerald (No FP)                    | Meridian School District           |
|--------------------------------------------|------------------------------------|
| Gregory Wilson (No FP)                     | Meridian Post Office               |
| Steven Yearsley (No FP)                    | Ada County Highway District        |
| Treg Bernt (No FP)                         | Ada County Development Services    |
| Rhonda McCarvel (No FP)                    | Central District Health            |
| Bill Cassinelli (No FP)                    | COMPASS                            |
| Jessica Perreault (No FP)                  | Nampa Meridian Irrigation District |
| Tammy de Weerd, Mayor                      | Settlers Irrigation District       |
| City Council                               | Idaho Power Company                |
| Sanitary Services                          | Century Link                       |
| Building Department                        | Intermountain Gas Co.              |
| Fire Department                            | Idaho Transportation Department    |
| Police Department                          | Ada County Associate Land Records  |
| City Attorney                              | Downtown Projects                  |
| City Public Works                          | Meridian Development Corporation   |
| City Planner                               | Historical Preservation Comm.`     |
| Parks Department                           | South of RR/SW Meridian            |
| Economic Development                       | NW Pipeline                        |
| New York Irrigation District               | Boise-Kuna Irrigation District     |
| Boise Project Board of Control – Tim Paige |                                    |

# **Hearing Date: February 1, 2018**

File No.: H-2017-0159

Project Name: Seyam East Subdivision

Request: Request for:

Amendment to the Future Land Use Map contained in the Comprehensive Plan to change the land use designation on 14.82 acres of land from the MU-R

(Mixed Use Regional) to the Industrial designation;

Annexation & zoning of 18.33 acres of land with an I-L zoning district; and, Preliminary plat consisting of 10 building lots on 22.98 acres of land, by

Volante Investments, LLLP.

Location: The site is located on the north side of E. Franklin Road, east of N. Touchmark Way in

the south ½ of Section 9, Township 3N., Range 1E.