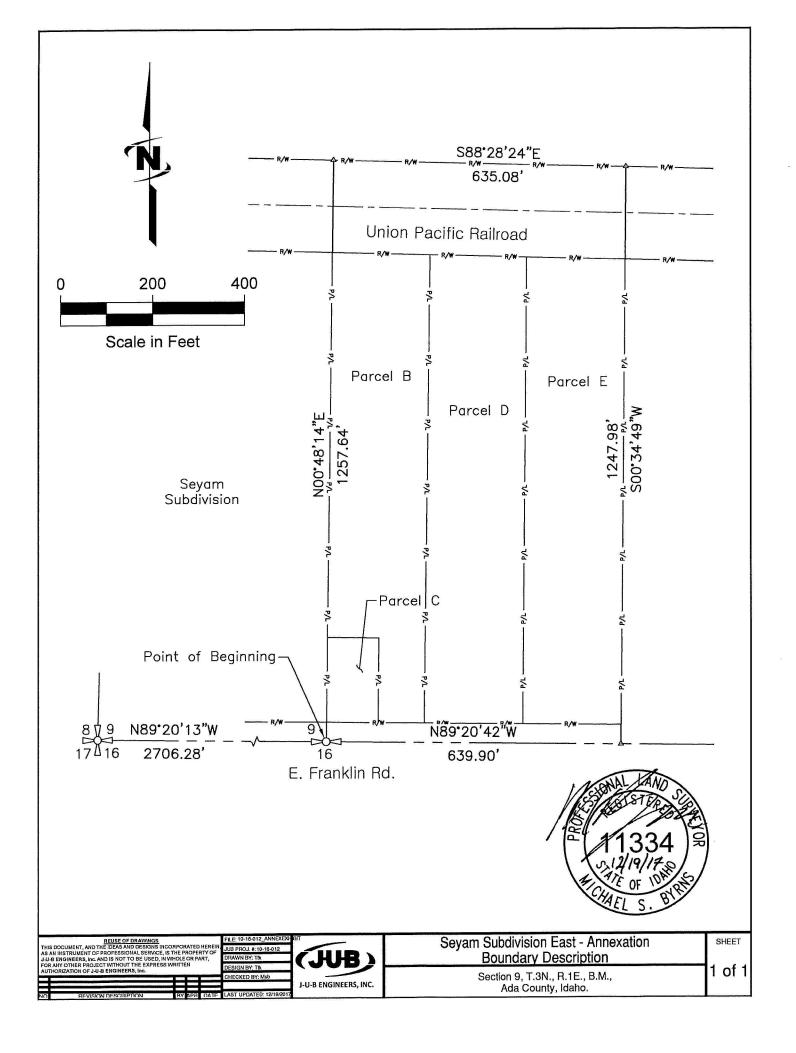

| To: Attention C.Jay Coles, City Clerk                        | By: January 26, 2018                                  |  |
|--------------------------------------------------------------|-------------------------------------------------------|--|
| Transmittal Date: January 5, 2018                            | File No: H-2017-0159 AZ, CPAM, PP                     |  |
| <b>Hearing Date:</b> February 1, 2018                        |                                                       |  |
| Request: An Amendment to the Future Land Use Map             | Contained in the Comprehensive Plan to Change         |  |
| The Land Use Designation on 14.82 Acres of Land From the     | MU-R (Mixed Use Regional) to the Industrial           |  |
| Designation and an Annexation and Zoning of 18.33 Acres      | of Land with an I-L Zoning District and A Preliminary |  |
| Plat Consisting of 10 Building Lots on 22.98 Acres of Land f | or Seyam East Subdivision                             |  |
|                                                              |                                                       |  |
|                                                              |                                                       |  |
|                                                              |                                                       |  |
|                                                              |                                                       |  |

# **Hearing Date: February 1, 2018**

File No.: H-2017-0159

Project Name: Seyam East Subdivision

Request: Request for:

Amendment to the Future Land Use Map contained in the Comprehensive Plan to change the land use designation on 14.82 acres of land from the MU-R

(Mixed Use Regional) to the Industrial designation;

Annexation & zoning of 18.33 acres of land with an I-L zoning district; and, Preliminary plat consisting of 10 building lots on 22.98 acres of land, by

Volante Investments, LLLP.

Location: The site is located on the north side of E. Franklin Road, east of N. Touchmark Way in

the south ½ of Section 9, Township 3N., Range 1E.