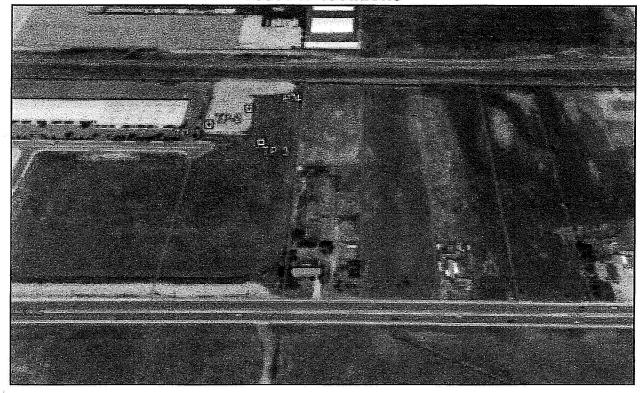

Volante Investments, LLLP.

Location: The site is located on the north side of E. Franklin Road, east of N. Touchmark Way in

the south ½ of Section 9, Township 3N., Range 1E.