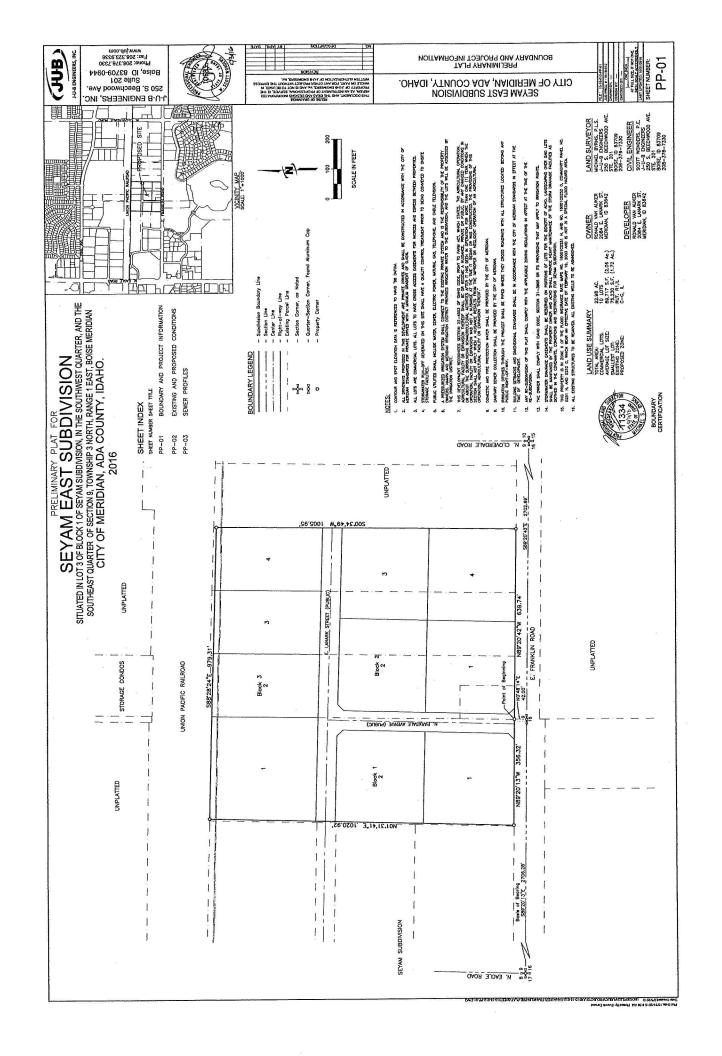

# **Hearing Date: February 1, 2018**

File No.: H-2017-0159

Project Name: Seyam East Subdivision

Request: Request for:

Amendment to the Future Land Use Map contained in the Comprehensive Plan to change the land use designation on 14.82 acres of land from the MU-R

(Mixed Use Regional) to the Industrial designation;

Annexation & zoning of 18.33 acres of land with an I-L zoning district; and, Preliminary plat consisting of 10 building lots on 22.98 acres of land, by

Volante Investments, LLLP.

Location: The site is located on the north side of E. Franklin Road, east of N. Touchmark Way in

the south ½ of Section 9, Township 3N., Range 1E.