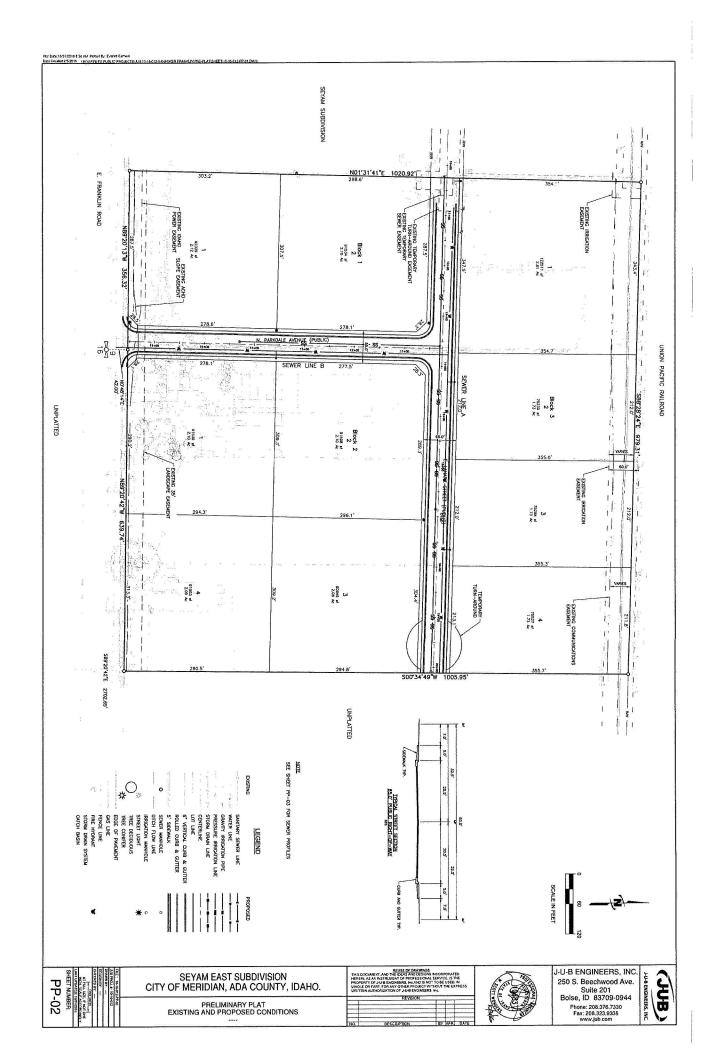

| To: Attention C.Jay Coles, City Clerk                        | By: January 26, 2018                                  |  |
|--------------------------------------------------------------|-------------------------------------------------------|--|
| Transmittal Date: January 5, 2018                            | File No: H-2017-0159 AZ, CPAM, PP                     |  |
| <b>Hearing Date:</b> February 1, 2018                        |                                                       |  |
| Request: An Amendment to the Future Land Use Map             | Contained in the Comprehensive Plan to Change         |  |
| The Land Use Designation on 14.82 Acres of Land From the     | MU-R (Mixed Use Regional) to the Industrial           |  |
| Designation and an Annexation and Zoning of 18.33 Acres      | of Land with an I-L Zoning District and A Preliminary |  |
| Plat Consisting of 10 Building Lots on 22.98 Acres of Land f | or Seyam East Subdivision                             |  |
|                                                              |                                                       |  |
|                                                              |                                                       |  |
|                                                              |                                                       |  |
|                                                              |                                                       |  |

# **Hearing Date: February 1, 2018**

File No.: H-2017-0159

Project Name: Seyam East Subdivision

Request: Request for:

Amendment to the Future Land Use Map contained in the Comprehensive Plan to change the land use designation on 14.82 acres of land from the MU-R

(Mixed Use Regional) to the Industrial designation;

Annexation & zoning of 18.33 acres of land with an I-L zoning district; and, Preliminary plat consisting of 10 building lots on 22.98 acres of land, by

Volante Investments, LLLP.

Location: The site is located on the north side of E. Franklin Road, east of N. Touchmark Way in

the south ½ of Section 9, Township 3N., Range 1E.