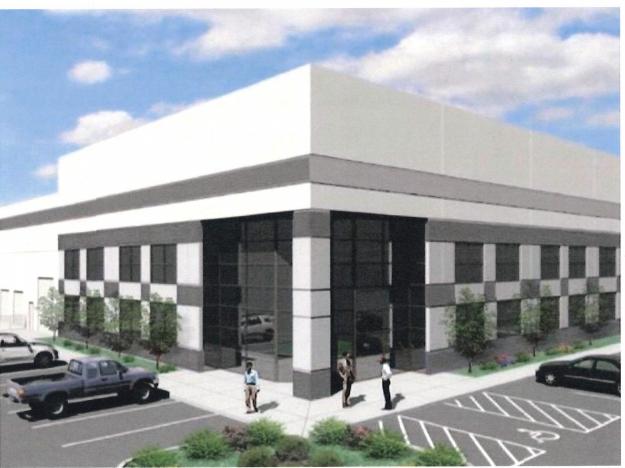

# **Hearing Date: February 1, 2018**

File No.: H-2017-0159

Project Name: Seyam East Subdivision

Request: Request for:

Amendment to the Future Land Use Map contained in the Comprehensive Plan to change the land use designation on 14.82 acres of land from the MU-R

(Mixed Use Regional) to the Industrial designation;

Annexation & zoning of 18.33 acres of land with an I-L zoning district; and, Preliminary plat consisting of 10 building lots on 22.98 acres of land, by

Volante Investments, LLLP.

Location: The site is located on the north side of E. Franklin Road, east of N. Touchmark Way in

the south ½ of Section 9, Township 3N., Range 1E.