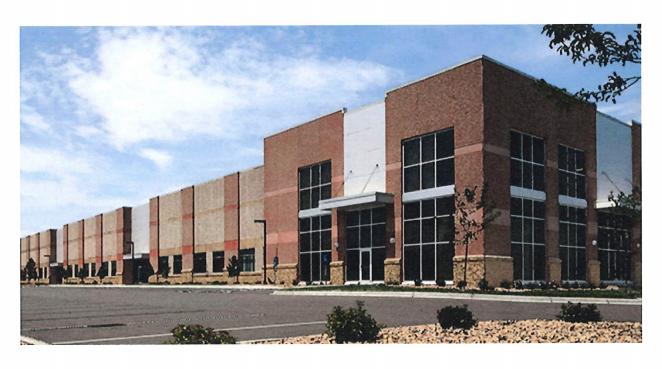

# **Hearing Date: February 1, 2018**

File No.: H-2017-0159

Project Name: Seyam East Subdivision

Request: Request for:

Amendment to the Future Land Use Map contained in the Comprehensive Plan to change the land use designation on 14.82 acres of land from the MU-R

(Mixed Use Regional) to the Industrial designation;

Annexation & zoning of 18.33 acres of land with an I-L zoning district; and, Preliminary plat consisting of 10 building lots on 22.98 acres of land, by

Volante Investments, LLLP.

Location: The site is located on the north side of E. Franklin Road, east of N. Touchmark Way in

the south ½ of Section 9, Township 3N., Range 1E.