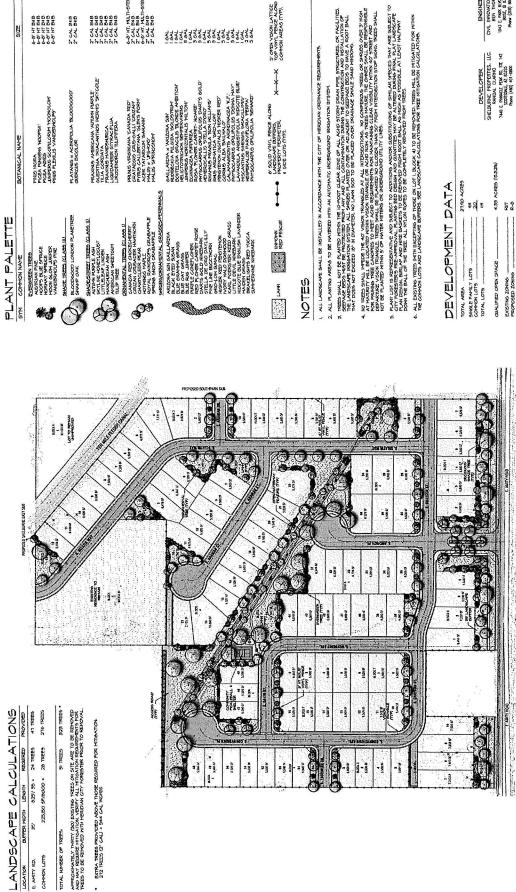

## Request:

• Annexation of 29.01 acres of land with an R-8 zoning district; and,

• Preliminary plat consisting of 99 building lots, 19 common area lots and 1 other lot on 27.9 acres of land in the R-8 zoning district, by Shelburne Properties, LLC.

Location: The site is generally located on the north side of E. Amity Rd., ¼ mile west of S. Cloverdale

Rd., in the SE ¼ of Section 28, Township 3N., Range 1E.