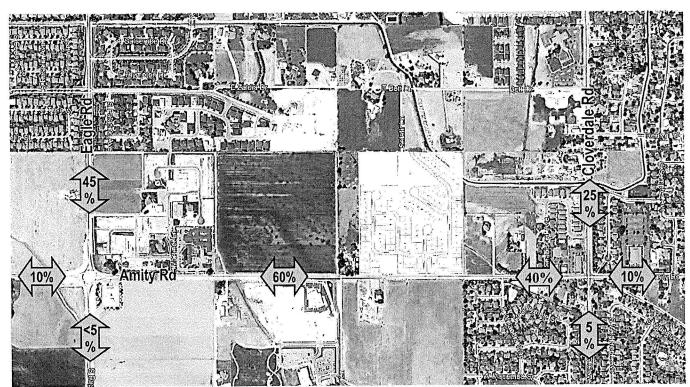

Location: The site is generally located on the north side of E. Amity Rd., ¼ mile west of S. Cloverdale

Rd., in the SE ¼ of Section 28, Township 3N., Range 1E.