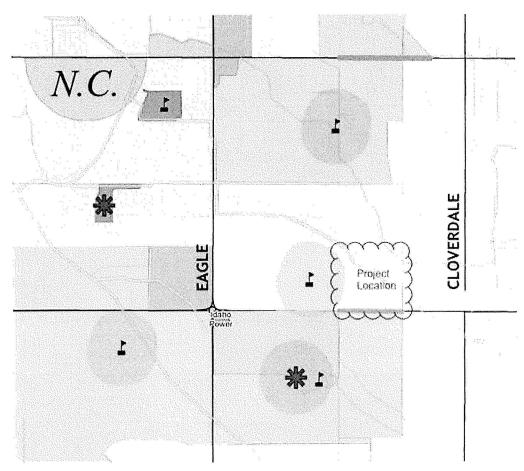

Location: The site is generally located on the north side of E. Amity Rd., ¼ mile west of S. Cloverdale

Rd., in the SE ¼ of Section 28, Township 3N., Range 1E.