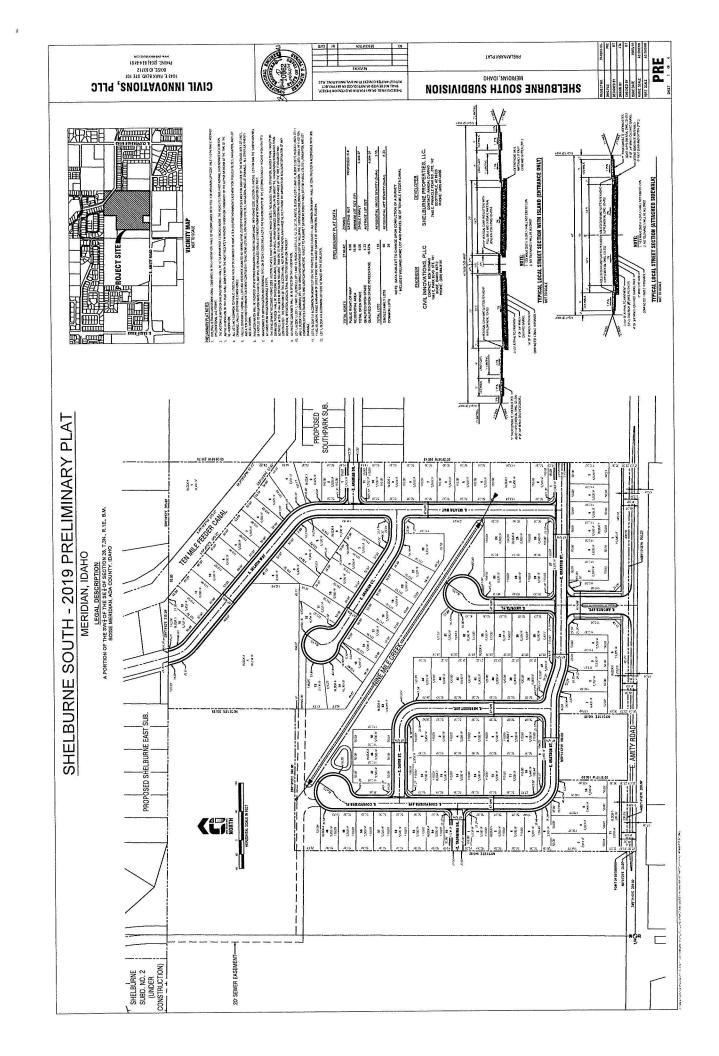

## Request:

• Annexation of 29.01 acres of land with an R-8 zoning district; and,

• Preliminary plat consisting of 99 building lots, 19 common area lots and 1 other lot on 27.9 acres of land in the R-8 zoning district, by Shelburne Properties, LLC.

Location: The site is generally located on the north side of E. Amity Rd., ¼ mile west of S. Cloverdale

Rd., in the SE ¼ of Section 28, Township 3N., Range 1E.