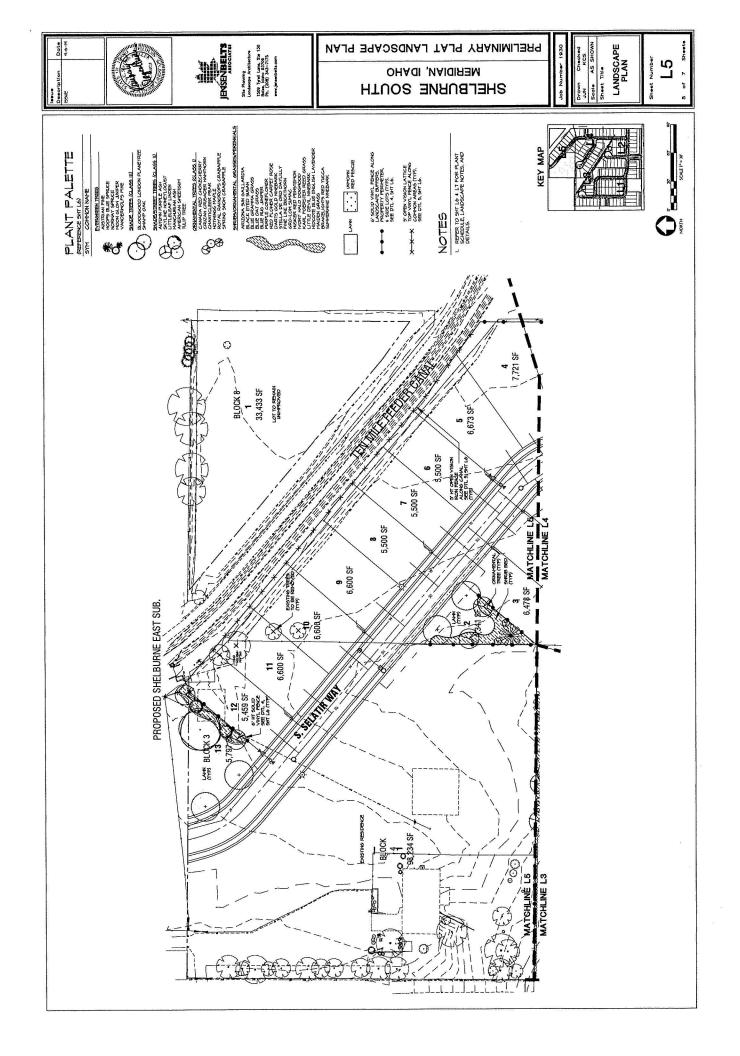

# **Hearing Date: November 21, 2019**

File No.: H-2019-0106

Project Name: Shelburne South

## Request:

• Annexation of 29.01 acres of land with an R-8 zoning district; and,

• Preliminary plat consisting of 99 building lots, 19 common area lots and 1 other lot on 27.9 acres of land in the R-8 zoning district, by Shelburne Properties, LLC.

Location: The site is generally located on the north side of E. Amity Rd., ¼ mile west of S. Cloverdale

Rd., in the SE ¼ of Section 28, Township 3N., Range 1E.