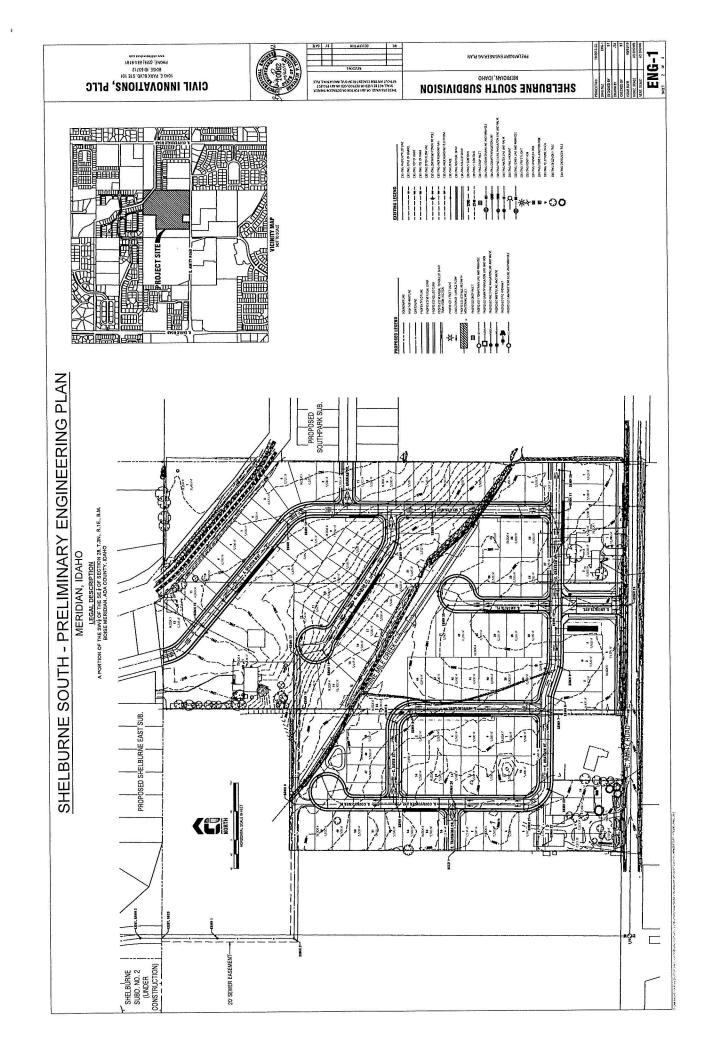

# **Hearing Date: November 21, 2019**

File No.: H-2019-0106

Project Name: Shelburne South

## Request:

• Annexation of 29.01 acres of land with an R-8 zoning district; and,

• Preliminary plat consisting of 99 building lots, 19 common area lots and 1 other lot on 27.9 acres of land in the R-8 zoning district, by Shelburne Properties, LLC.

Location: The site is generally located on the north side of E. Amity Rd., ¼ mile west of S. Cloverdale

Rd., in the SE ¼ of Section 28, Township 3N., Range 1E.