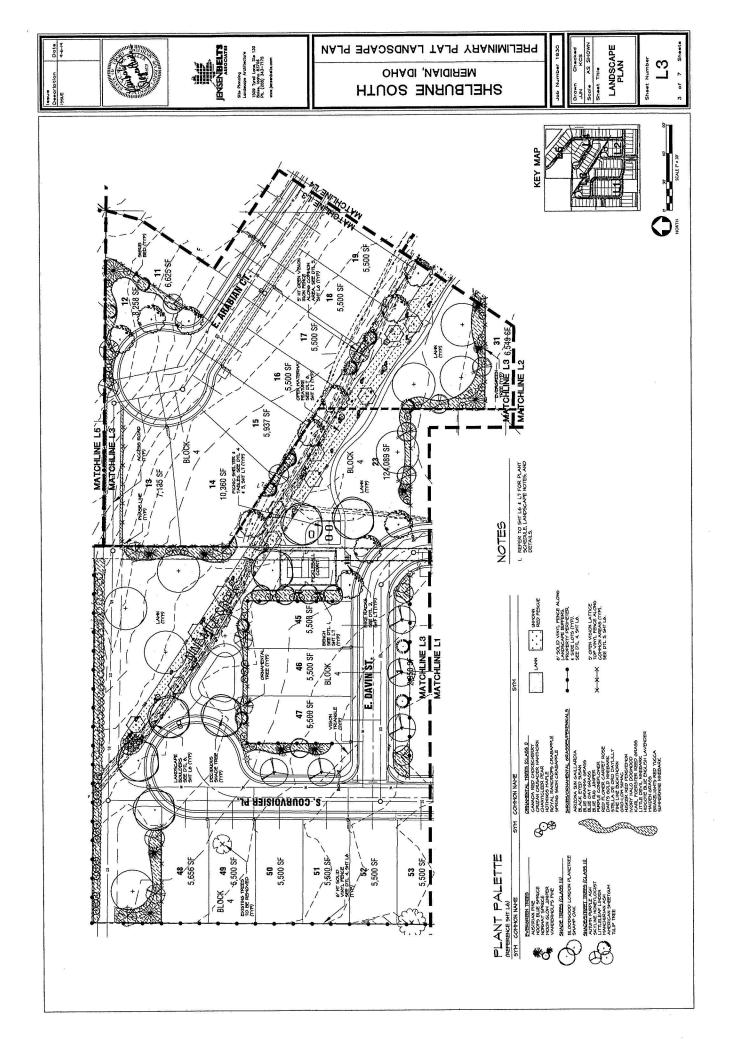

# **Hearing Date: November 21, 2019**

File No.: H-2019-0106

Project Name: Shelburne South

## Request:

• Annexation of 29.01 acres of land with an R-8 zoning district; and,

• Preliminary plat consisting of 99 building lots, 19 common area lots and 1 other lot on 27.9 acres of land in the R-8 zoning district, by Shelburne Properties, LLC.

Location: The site is generally located on the north side of E. Amity Rd., ¼ mile west of S. Cloverdale

Rd., in the SE ¼ of Section 28, Township 3N., Range 1E.