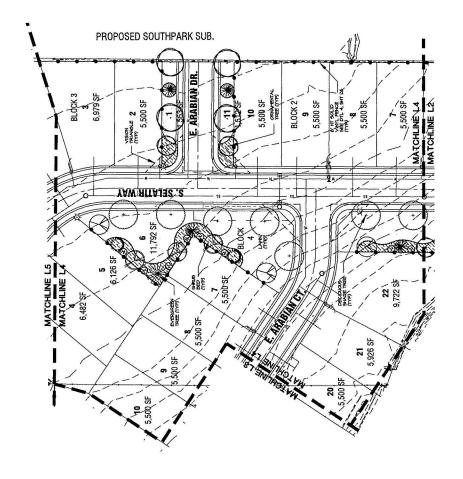

# **Hearing Date: November 21, 2019**

File No.: H-2019-0106

Project Name: Shelburne South

## Request:

• Annexation of 29.01 acres of land with an R-8 zoning district; and,

• Preliminary plat consisting of 99 building lots, 19 common area lots and 1 other lot on 27.9 acres of land in the R-8 zoning district, by Shelburne Properties, LLC.

Location: The site is generally located on the north side of E. Amity Rd., ¼ mile west of S. Cloverdale

Rd., in the SE ¼ of Section 28, Township 3N., Range 1E.