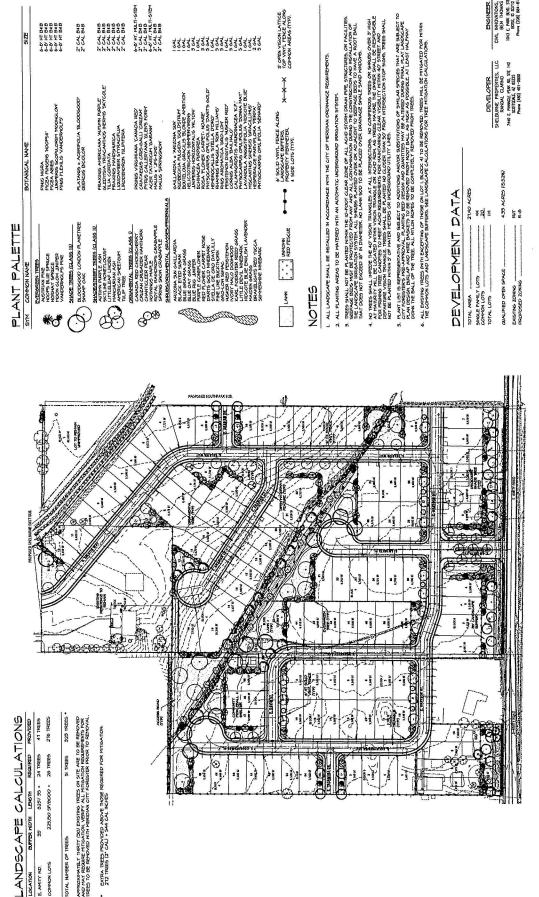

## Request:

• Annexation of 29.01 acres of land with an R-8 zoning district; and,

• Preliminary plat consisting of 99 building lots, 19 common area lots and 1 other lot on 27.9 acres of land in the R-8 zoning district, by Shelburne Properties, LLC.

Location: The site is generally located on the north side of E. Amity Rd., ¼ mile west of S. Cloverdale

Rd., in the SE ¼ of Section 28, Township 3N., Range 1E.