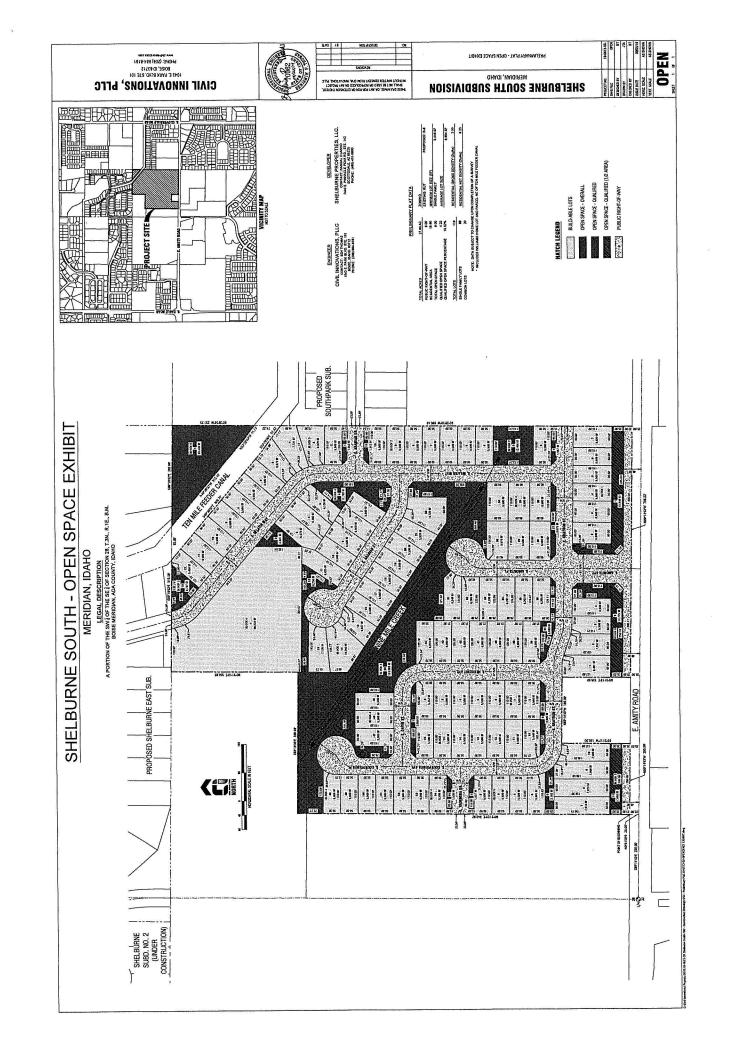

# **Hearing Date: November 21, 2019**

File No.: H-2019-0106

Project Name: Shelburne South

## Request:

• Annexation of 29.01 acres of land with an R-8 zoning district; and,

• Preliminary plat consisting of 99 building lots, 19 common area lots and 1 other lot on 27.9 acres of land in the R-8 zoning district, by Shelburne Properties, LLC.

Location: The site is generally located on the north side of E. Amity Rd., ¼ mile west of S. Cloverdale

Rd., in the SE ¼ of Section 28, Township 3N., Range 1E.