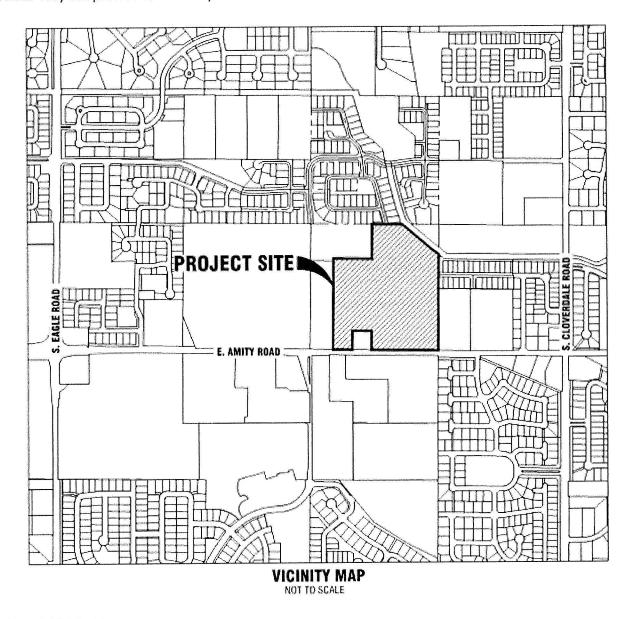

Location: The site is generally located on the north side of E. Amity Rd., ¼ mile west of S. Cloverdale

Rd., in the SE ¼ of Section 28, Township 3N., Range 1E.