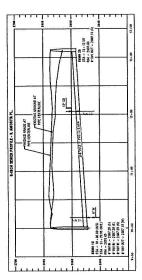

## Request:

• Annexation of 29.01 acres of land with an R-8 zoning district; and,

• Preliminary plat consisting of 99 building lots, 19 common area lots and 1 other lot on 27.9 acres of land in the R-8 zoning district, by Shelburne Properties, LLC.

Location: The site is generally located on the north side of E. Amity Rd., ¼ mile west of S. Cloverdale

Rd., in the SE ¼ of Section 28, Township 3N., Range 1E.