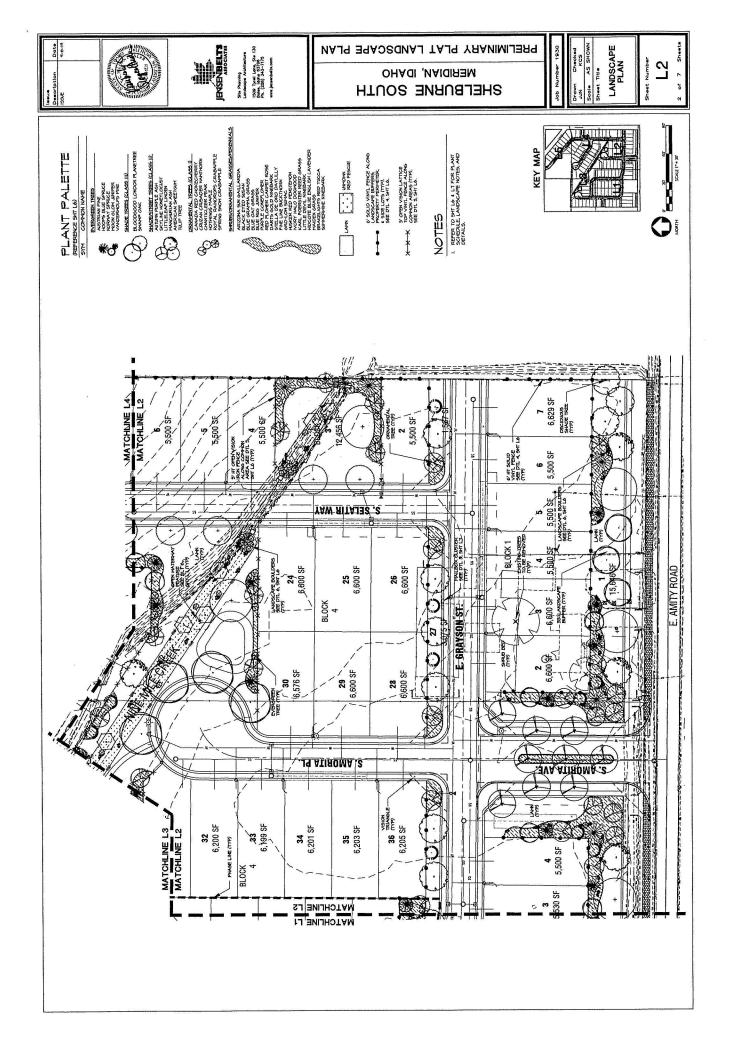

# **Hearing Date: November 21, 2019**

File No.: H-2019-0106

Project Name: Shelburne South

## Request:

• Annexation of 29.01 acres of land with an R-8 zoning district; and,

• Preliminary plat consisting of 99 building lots, 19 common area lots and 1 other lot on 27.9 acres of land in the R-8 zoning district, by Shelburne Properties, LLC.

Location: The site is generally located on the north side of E. Amity Rd., ¼ mile west of S. Cloverdale

Rd., in the SE ¼ of Section 28, Township 3N., Range 1E.