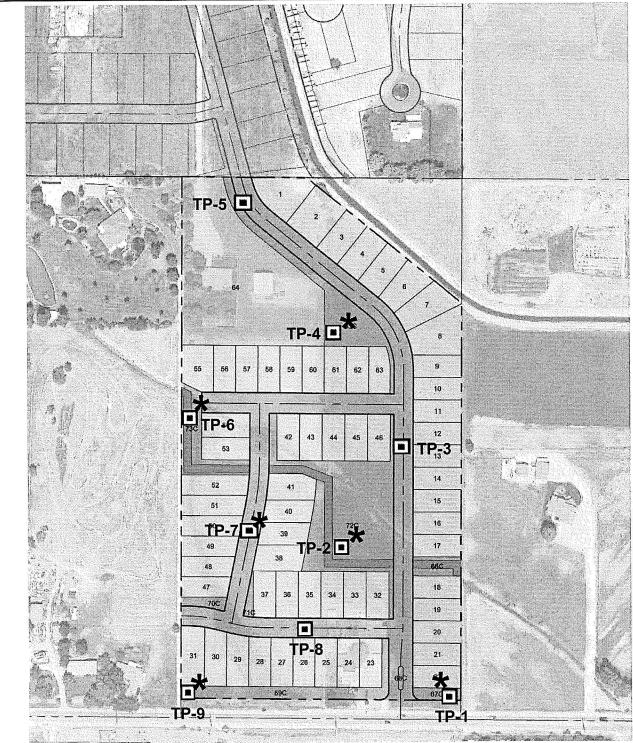

| P. 8-7              |









PRELIMINARY PLAT LANDSCAPE PLAN

SHELBURNE SOUTH SUBDIVISION

SEPTEMBER 6, 2019 1607

MERIDIAN, IDAHO



# SOUTH SUBDIVISION SHELBURNE







PRELIMINARY PLAT LANDSCAPE PLAN





Site Pranshig Landecope Architecture 1909 Fyell Lane, Ste 130 Boles, Iodno 83706 Pr. (208) 343–7175 www.jersenbeits.com















РАЕГІМІМАЯУ РГАТ САМДЅСАРЕ РСАМ

MERIDIAN, IDAHO

97

9-4-14





### Legend

Approximate location of test pit observed by ALLWEST.

\* Slotted PVC pipe installed in test pit.



255 N. Linder Road, Suite 100

Meridian, Idaho 83642

Phone: (208) 895-7898 Fax: (208) 898-3959

## Figure A-2 - Exploration Location Plan

Geotechnical Evaluation
Shelburne South
Meridian, Idaho

Client: Shelburne Properties, LLC

Project No.: 519-052G

Date: March 2019





# <u>Legend</u>

Approximate location of test pit observed by ALLWEST.



\* Slotted PVC pipe installed in test pit.

| Figure A-2 - Exploration Location Plan |
|----------------------------------------|
| Geotechnical Evaluation                |
| Shelburne South, Skinner Parcel        |
| Meridian, Idaho                        |
| Client: Shelburne Properties, LLC      |
| Project No.: 519-098G