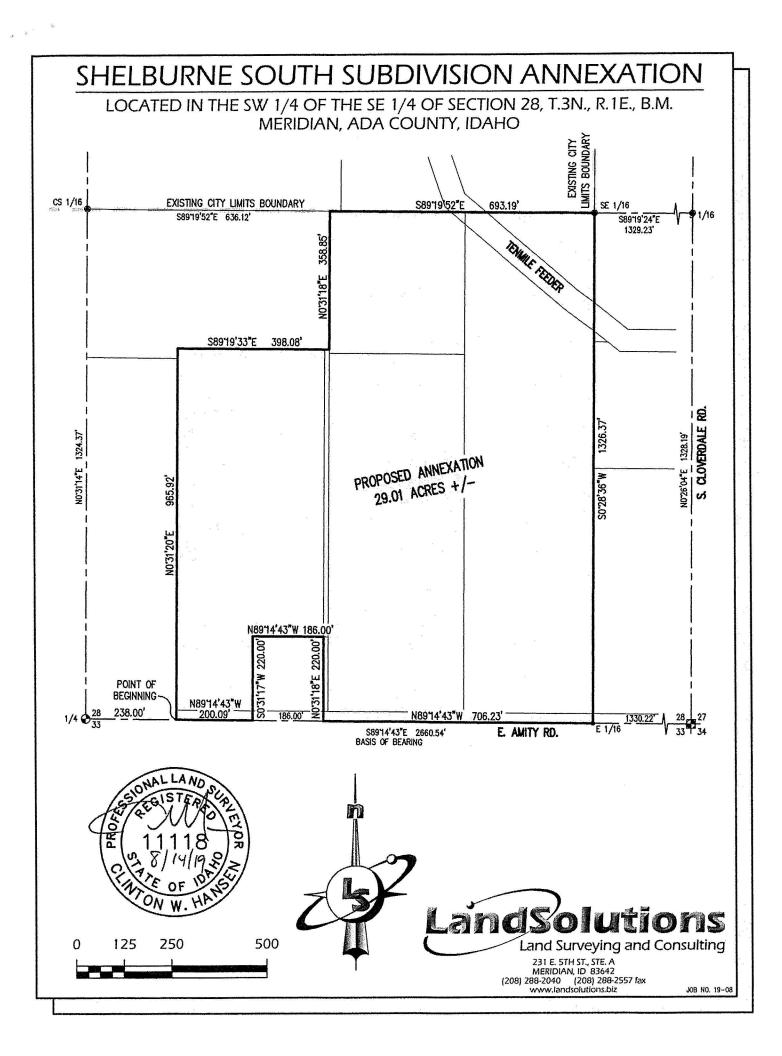

## Request:

• Annexation of 29.01 acres of land with an R-8 zoning district; and,

• Preliminary plat consisting of 99 building lots, 19 common area lots and 1 other lot on 27.9 acres of land in the R-8 zoning district, by Shelburne Properties, LLC.

Location: The site is generally located on the north side of E. Amity Rd., ¼ mile west of S. Cloverdale

Rd., in the SE ¼ of Section 28, Township 3N., Range 1E.