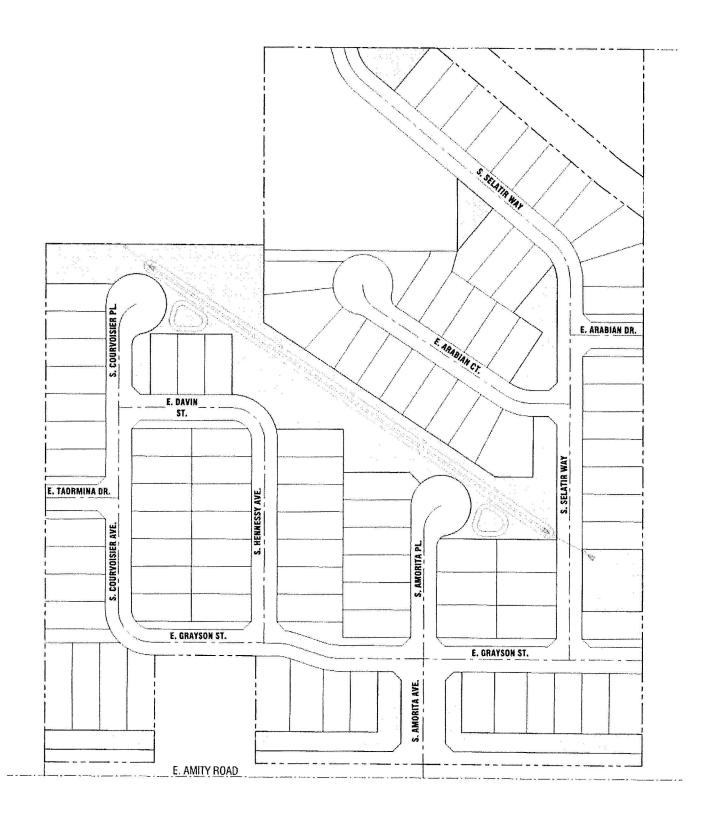

## Request:

• Annexation of 29.01 acres of land with an R-8 zoning district; and,

• Preliminary plat consisting of 99 building lots, 19 common area lots and 1 other lot on 27.9 acres of land in the R-8 zoning district, by Shelburne Properties, LLC.

Location: The site is generally located on the north side of E. Amity Rd., ¼ mile west of S. Cloverdale

Rd., in the SE ¼ of Section 28, Township 3N., Range 1E.