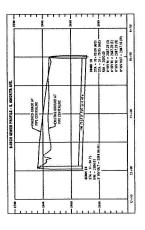

## Request:

• Annexation of 29.01 acres of land with an R-8 zoning district; and,

• Preliminary plat consisting of 99 building lots, 19 common area lots and 1 other lot on 27.9 acres of land in the R-8 zoning district, by Shelburne Properties, LLC.

Location: The site is generally located on the north side of E. Amity Rd., ¼ mile west of S. Cloverdale

Rd., in the SE ¼ of Section 28, Township 3N., Range 1E.