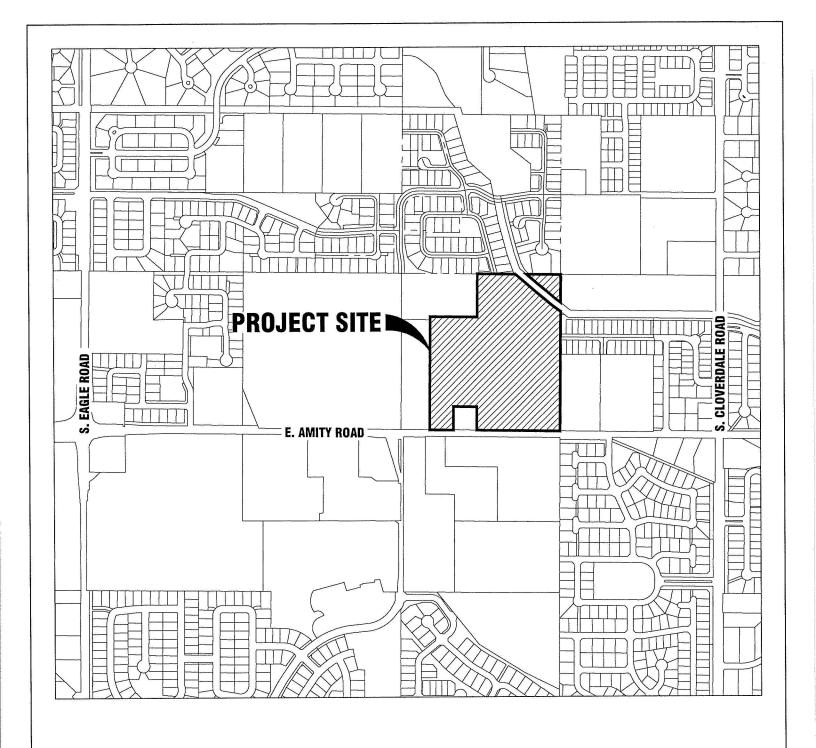

Location: The site is generally located on the north side of E. Amity Rd., ¼ mile west of S. Cloverdale

Rd., in the SE ¼ of Section 28, Township 3N., Range 1E.