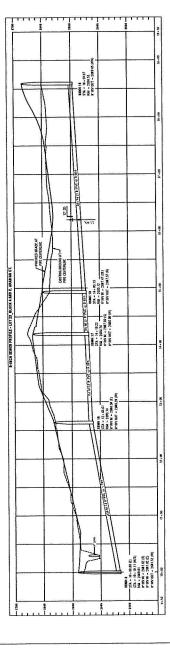

## Request:

• Annexation of 29.01 acres of land with an R-8 zoning district; and,

• Preliminary plat consisting of 99 building lots, 19 common area lots and 1 other lot on 27.9 acres of land in the R-8 zoning district, by Shelburne Properties, LLC.

Location: The site is generally located on the north side of E. Amity Rd., ¼ mile west of S. Cloverdale

Rd., in the SE ¼ of Section 28, Township 3N., Range 1E.