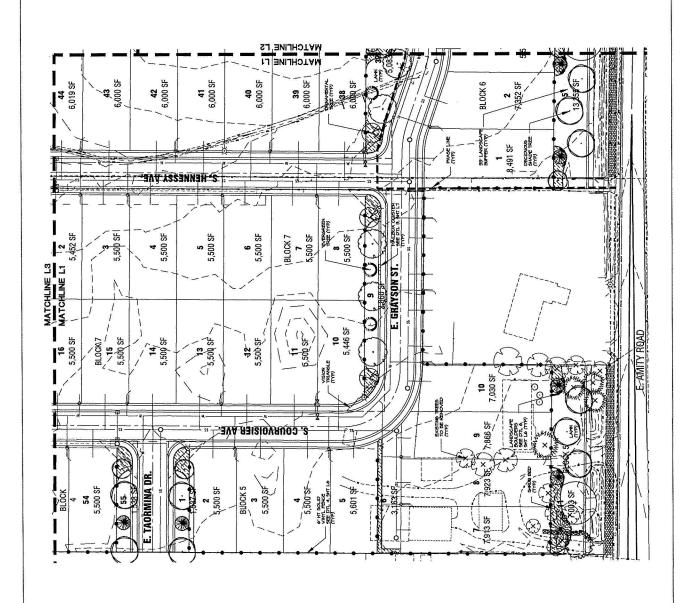

## Request:

• Annexation of 29.01 acres of land with an R-8 zoning district; and,

• Preliminary plat consisting of 99 building lots, 19 common area lots and 1 other lot on 27.9 acres of land in the R-8 zoning district, by Shelburne Properties, LLC.

Location: The site is generally located on the north side of E. Amity Rd., ¼ mile west of S. Cloverdale

Rd., in the SE ¼ of Section 28, Township 3N., Range 1E.