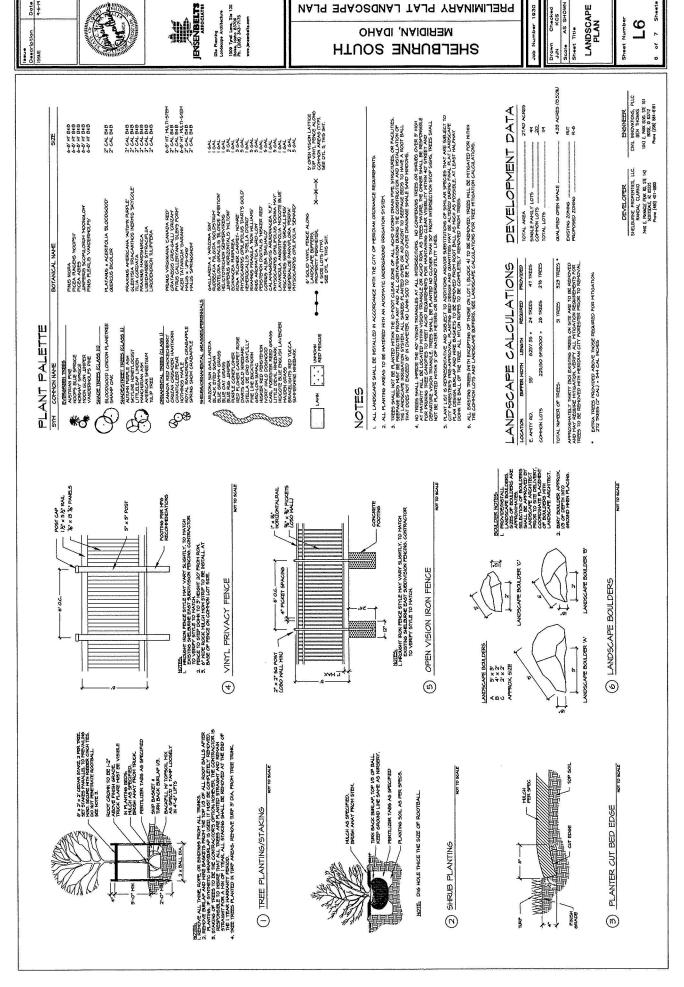

## Request:

• Annexation of 29.01 acres of land with an R-8 zoning district; and,

• Preliminary plat consisting of 99 building lots, 19 common area lots and 1 other lot on 27.9 acres of land in the R-8 zoning district, by Shelburne Properties, LLC.