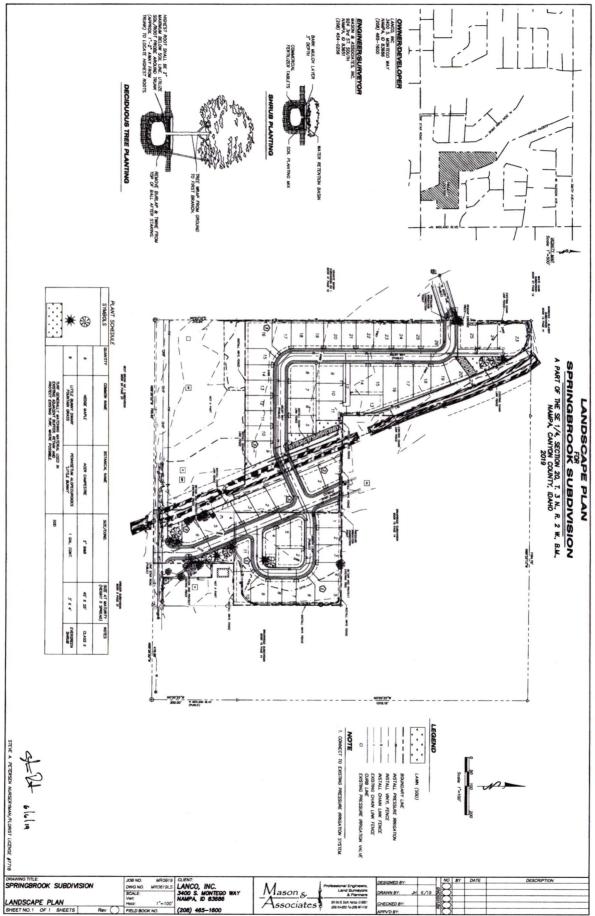

### C. SUBDIVISION INFORMATION

| Lot Types                            | Number of Lots | Acres  |
|--------------------------------------|----------------|--------|
| Residential                          | 59             | 13.73  |
| Dwelling units per acre (gross /net) | 4.3            | 13.73. |
| Commercial                           | 0              | AIA    |
| Industrial                           | 0              | NIA    |
| Common (Landscape, Utility, Other)   | 10             | 2,51   |
| Open Space                           | NIA            | NIA    |
| Total                                | 69             | 13.73  |

#### PRELIMINARY PLAT BOUNDARY

A parcel of land being a portion of the SE1/4 SE1/4 of Section 20, Township 3 North, Range 2 West, Boise Meridian, Nampa, Canyon County Idaho, more particularly described as follows:

Commencing at the southeast corner of the SE1/4 SE1/4;

Thence N 89° 36' 52" W a distance of 478.86 feet along the south boundary of the SE1/4 SE1/4 to the **POINT OF BEGINNING**;

Thence continuing N 89° 36' 52" W a distance of 186.63 feet along the south boundary of the SE1/4 SE1/4;

Thence N 00° 01' 04" E a distance of 100.74 feet to a point on the approximate centerline of the Joseph Drain;

Thence along the approximate centerline of the Joseph Drain the following courses and distances;

Thence N 21° 48' 02" W a distance of 131.98 feet;

Thence N 22° 41' 18" W a distance of 104.71 feet;

Thence leaving the approximate centerline of the Joseph Drain N 89° 56' 50" W a distance of 575.82 feet to a point on the east boundary of Granite Basin Subdivision No. 1;

Thence N 00° 03' 04" E a distance of 1005.03 feet along the east boundary of Granite Basin Subdivision No. 1 extended to the southwest corner of Warnock Blaser Subdivision;

lason &

Professional Engineers, Land Surveyors and Planners  $Page \ 1 \ of \ 2$ 

Thence S 89° 31' 58" E a distance of 148.42 feet along the south boundary of Warnock Blaser Subdivision to a point on the approximate centerline of the Joseph Drain;

Thence along the approximate centerline of the Joseph Drain the following courses and distances;

Thence S 28° 06' 18" E a distance of 56.67 feet;

Thence S 27° 20' 55" E a distance of 76.32 feet;

Thence S 22° 21' 19" E a distance of 118.33 feet;

Thence S 19° 30' 51" E a distance of 230.17 feet to a point on the westerly boundary of Briarwood Subdivision;

Thence along the westerly and southerly boundary of Briarwood Subdivision the following courses and distances;

Thence S 00° 01' 44" W a distance of 217.50 feet along the west boundary of Briarwood Subdivision;

Thence S 89° 33' 45" E a distance of 665.10 feet along the south boundary of Briarwood Subdivision;

Thence S 00° 00' 03" E a distance of 377.35 feet extended along the west boundary of Briarwood Subdivision;

Thence N 89° 36' 52" W a distance of 146.10 feet parallel with the south boundary of the SE1/4 SE1/4;

Thence S 00° 00' 27" W a distance of 282.38 feet to the POINT OF BEGINNING.

This parcel contains 13.731 acres more or less.

Also, this parcel is subject to all easements and rights-of-way of record or implied.

lason & ssocíates Inc

Professional Engineers, Land Surveyors and Planners  $P_{age\ 2\ of\ 2}$ 