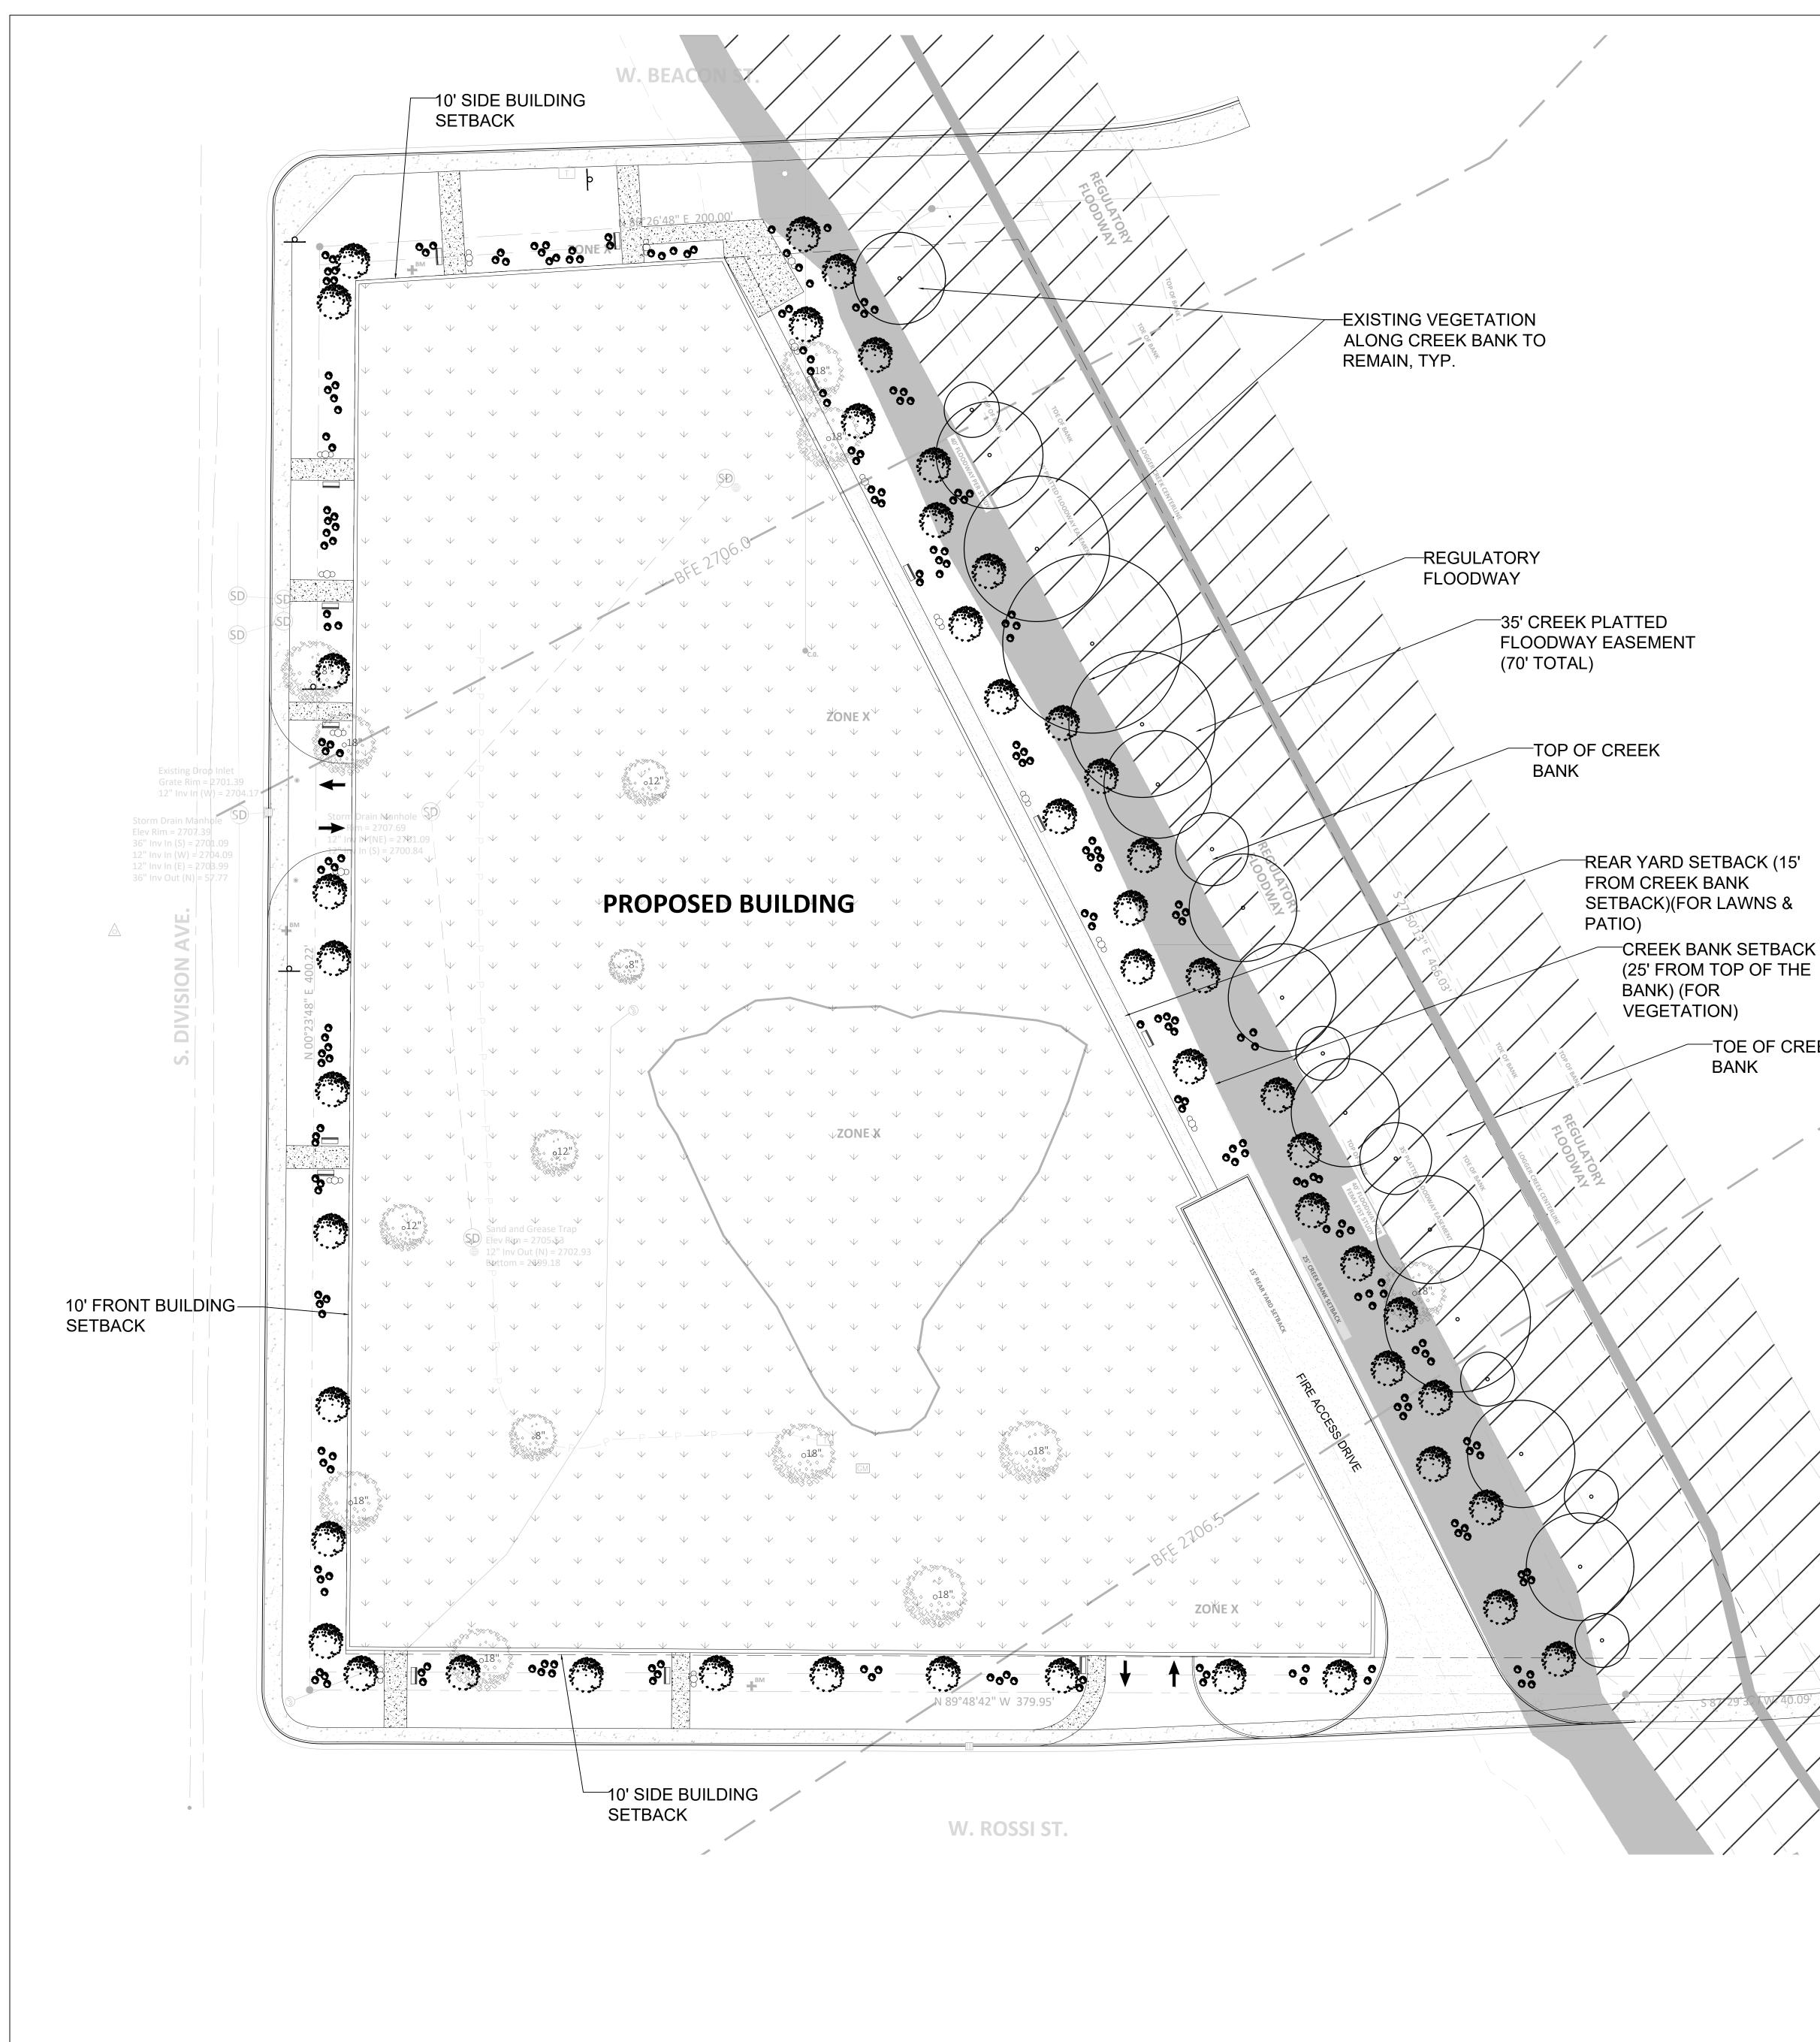

#### 10. Non-Residential Structures:

A. Number of Proposed non-residential structures:

Square footage of proposed non-residential structures or additions (if 5+ floors, attach narrative with chart):

|                                          | Gross Square Feet                 | Net Leasable Square Feet        |                   |                   |
|------------------------------------------|-----------------------------------|---------------------------------|-------------------|-------------------|
| 1st Floor                                | 76,845                            |                                 |                   |                   |
| 2nd Floor                                | 57,407                            | ] [                             |                   |                   |
| 3rd Floor                                | 54,462                            |                                 |                   |                   |
| 4th Floor                                | 45,072                            | ] [                             |                   |                   |
| B. Maximum Propose                       | d Height:                         |                                 | 54'-4"            |                   |
| C. Number of stories:                    | -                                 |                                 | 4                 |                   |
| D. Number of EXIST                       | ING non-residential structures    | to remain:                      | 0                 |                   |
| Square footage of exi                    | isting non-residential structures | s or additions (If 5+ floors, a | ttach narrative w | ith chart):       |
|                                          | Gross Square Feet                 | Net Leasable Square Feet        |                   | ·                 |
| 1st Floor                                |                                   |                                 |                   |                   |
| 2nd Floor                                |                                   |                                 |                   |                   |
| 3rd Floor                                |                                   |                                 |                   |                   |
| 4th Floor                                |                                   |                                 |                   |                   |
| E. Existing Structure I                  | leight(s):                        |                                 |                   |                   |
| F. Number of Stories:                    |                                   |                                 | 1                 |                   |
| 11. Residential Structures:              |                                   |                                 |                   |                   |
| A. Number of Propos                      | ed residential units (if applicat | <b>ble)::</b> 127               |                   |                   |
| B. Size of Proposed re                   | sidential structures (if applicab | ye):                            | _                 |                   |
| _, _, _, _, _, _, _, _, _, _, _, _, _, _ | Number of Units                   | Square Foot per                 | Unit              | Total Square Feet |
| One-Bedroo                               | m: 53                             |                                 |                   |                   |
| Two-Bedroo                               | <b>5</b> 6                        |                                 |                   |                   |
| Three-Bedro                              | 18 18                             |                                 |                   |                   |
| Other:                                   |                                   |                                 |                   |                   |
| Total Numb                               | er:                               |                                 |                   |                   |
| C. Number of Existin                     | g units to remain:                |                                 |                   |                   |
| D. Maximum Proposed                      | l Structure Height(s):            | 57'-4"                          |                   |                   |
| E. Number of Stories:                    | 4                                 |                                 |                   |                   |

15.Setbacks (Plans that are not graphically dimensioned will not be accepted.)

|            | Building     |         |     |              | Parking  |                                                                                                                                                                                                                                                                                                                                                                                                                                                                                                                                                                                                                                                                                                                                                                                                                                                                                                                                                                                                 |
|------------|--------------|---------|-----|--------------|----------|-------------------------------------------------------------------------------------------------------------------------------------------------------------------------------------------------------------------------------------------------------------------------------------------------------------------------------------------------------------------------------------------------------------------------------------------------------------------------------------------------------------------------------------------------------------------------------------------------------------------------------------------------------------------------------------------------------------------------------------------------------------------------------------------------------------------------------------------------------------------------------------------------------------------------------------------------------------------------------------------------|
|            | Proposed     |         | R   | equired      | Proposed | Required                                                                                                                                                                                                                                                                                                                                                                                                                                                                                                                                                                                                                                                                                                                                                                                                                                                                                                                                                                                        |
| Front:     | 10'          |         |     | 10'          |          |                                                                                                                                                                                                                                                                                                                                                                                                                                                                                                                                                                                                                                                                                                                                                                                                                                                                                                                                                                                                 |
| Rear:      | 10'          |         |     | 10'          |          |                                                                                                                                                                                                                                                                                                                                                                                                                                                                                                                                                                                                                                                                                                                                                                                                                                                                                                                                                                                                 |
| Side 1:    | 10'          |         |     | 10'          |          |                                                                                                                                                                                                                                                                                                                                                                                                                                                                                                                                                                                                                                                                                                                                                                                                                                                                                                                                                                                                 |
| Side 2:    | 10'          | ·       |     | 10'          |          |                                                                                                                                                                                                                                                                                                                                                                                                                                                                                                                                                                                                                                                                                                                                                                                                                                                                                                                                                                                                 |
| 16-Waivers | Requested:   |         |     |              |          |                                                                                                                                                                                                                                                                                                                                                                                                                                                                                                                                                                                                                                                                                                                                                                                                                                                                                                                                                                                                 |
| A. Lot si  | ize:         | Oyes    |     | Description: |          |                                                                                                                                                                                                                                                                                                                                                                                                                                                                                                                                                                                                                                                                                                                                                                                                                                                                                                                                                                                                 |
| B. Inten   | nal Setbacks | s: Oyes | ONo | Description: |          | and the second |
| C. Front   | age:         | Oyes    | ONo | Description: |          |                                                                                                                                                                                                                                                                                                                                                                                                                                                                                                                                                                                                                                                                                                                                                                                                                                                                                                                                                                                                 |

#### **Development Information**

| 1. Size of Property: 2.89 Osquare Feet &Acres                                |
|------------------------------------------------------------------------------|
| 2. How is the property now used? (Explain in detail)                         |
| At prosent the property is not in use.                                       |
| 3. What is the proposed use?                                                 |
| Apartment building                                                           |
| 4. How are the adjoining properties used?                                    |
| North: Residential                                                           |
| South: Apartments                                                            |
| East: Hotel                                                                  |
| West: Residential                                                            |
| 5. On what body of water does the property have frontage? How much frontage? |
| Loggers Creek - along East side of property                                  |
| 6. Any additional comments?                                                  |