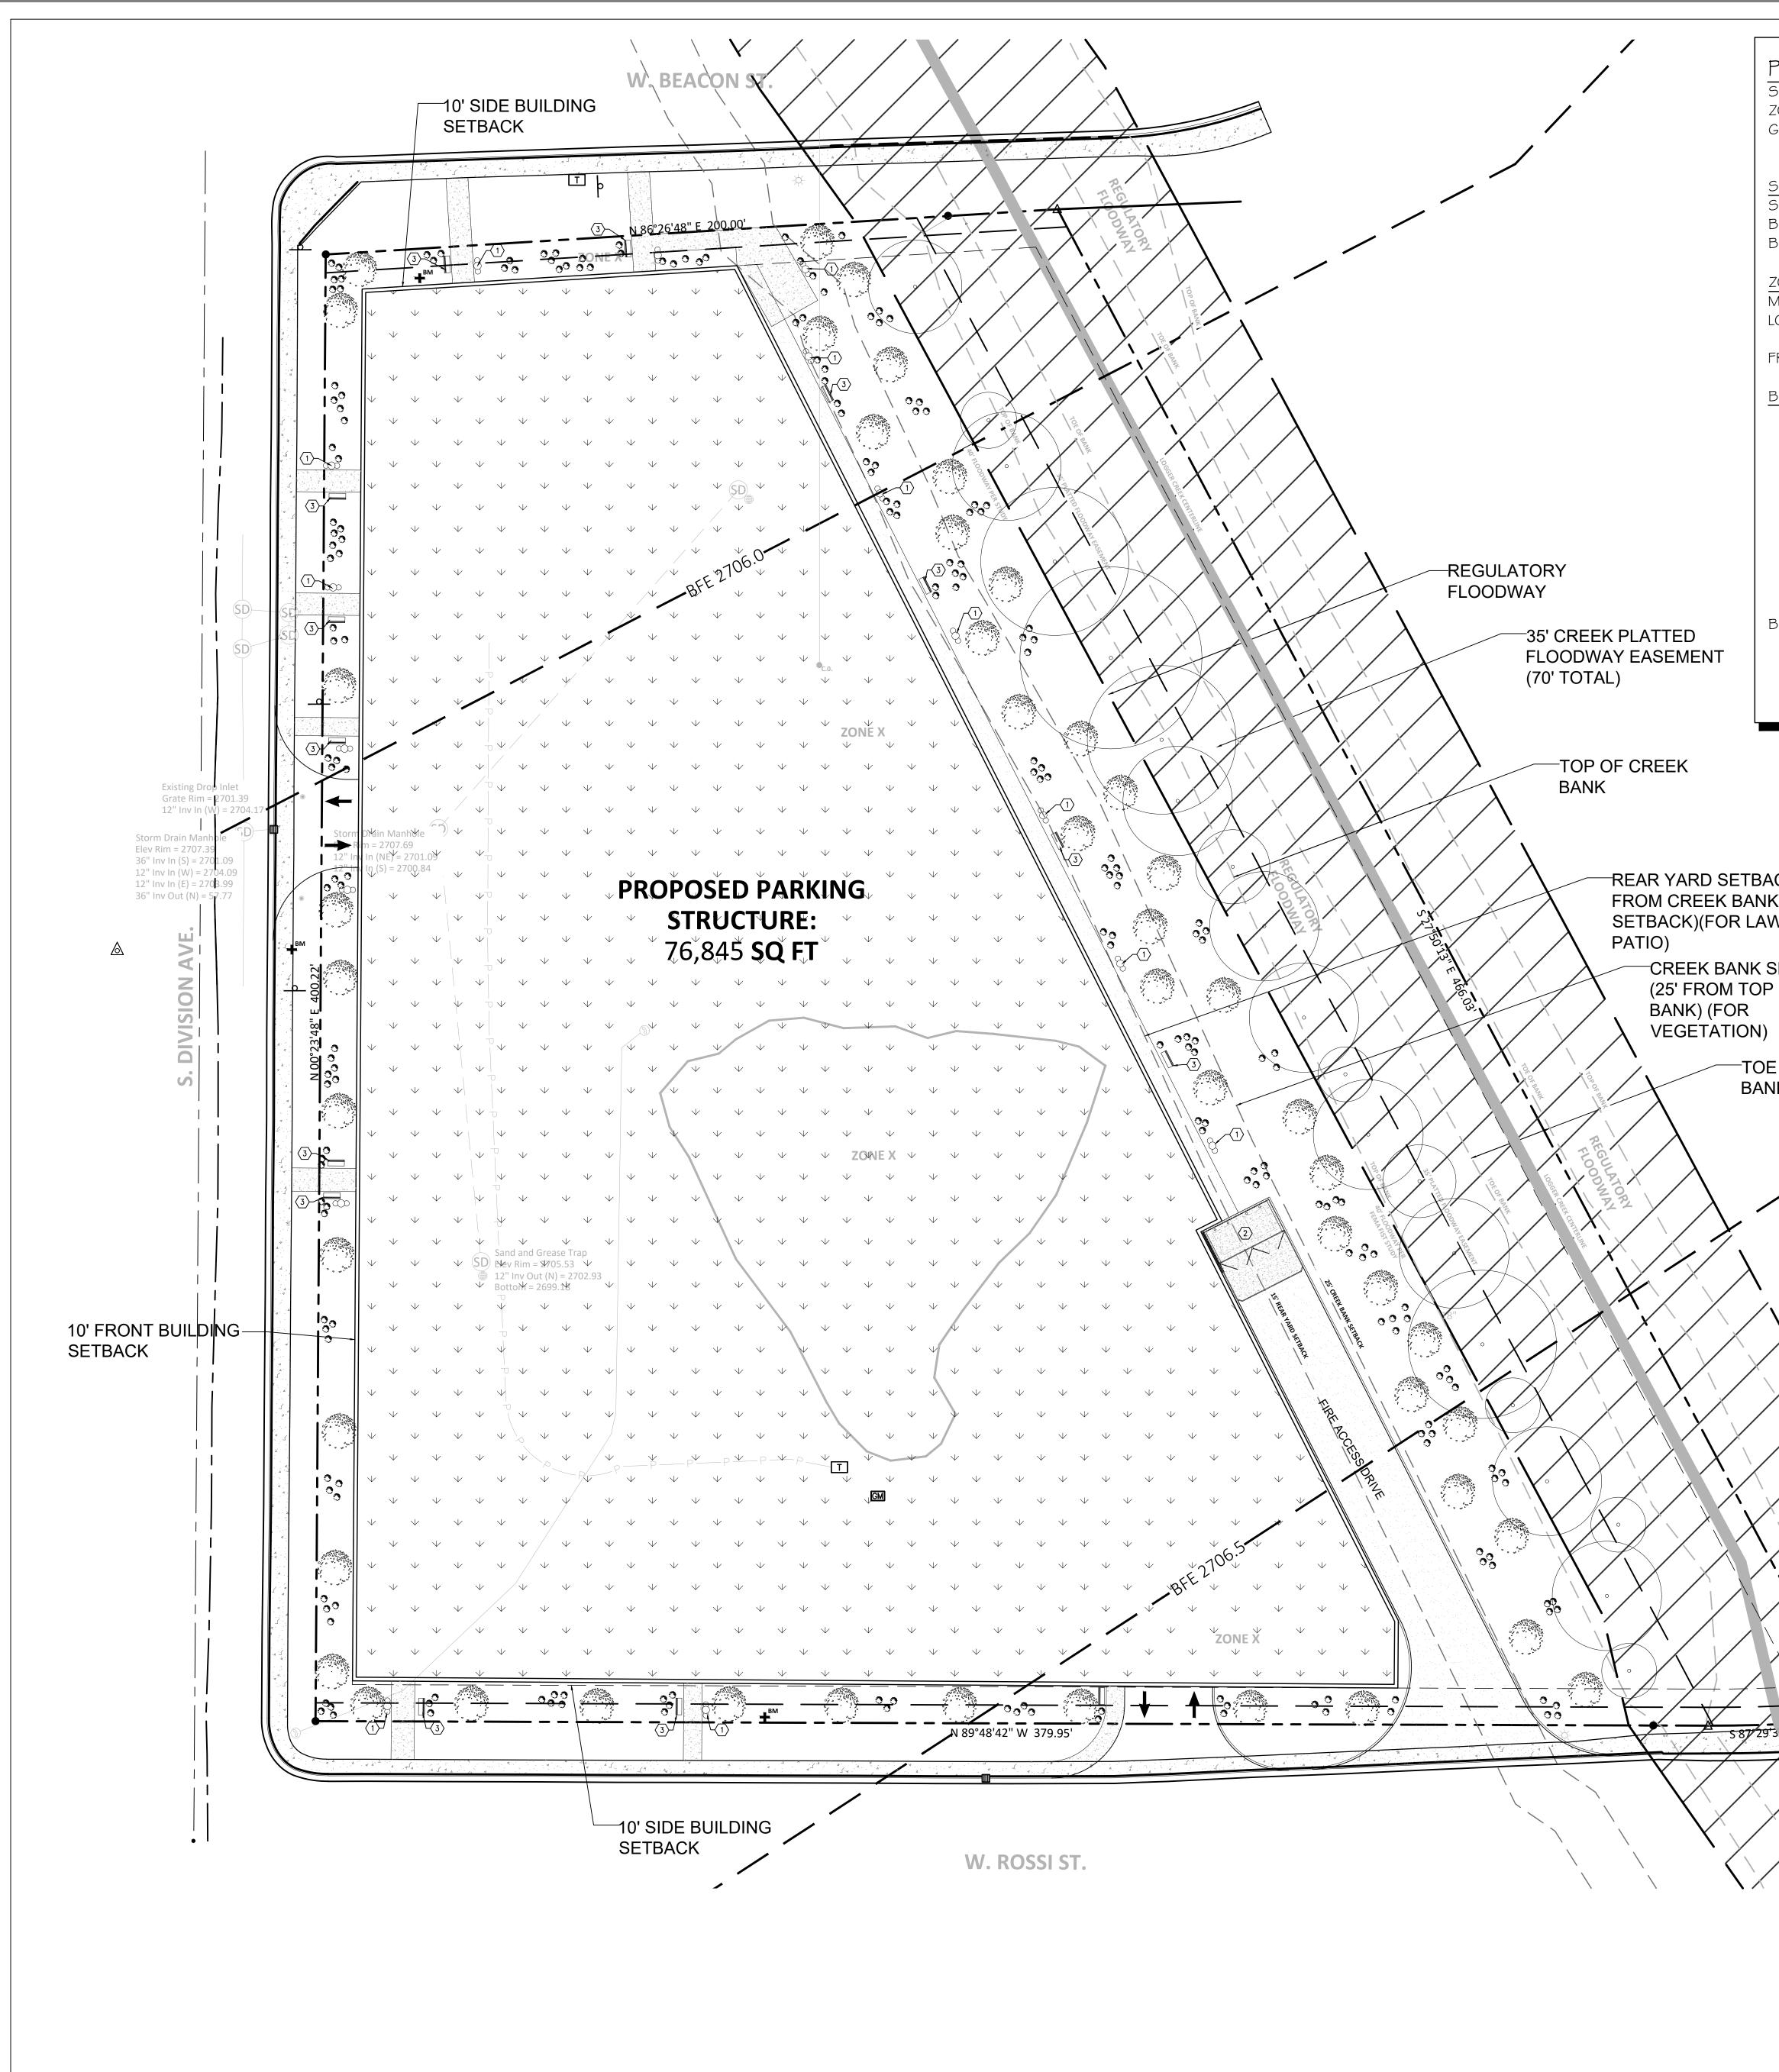

#### 10. Non-Residential Structures:

A. Number of Proposed non-residential structures:

Square footage of proposed non-residential structures or additions (if 5+ floors, attach narrative with chart):

|                                          | Gross Square Feet                 | Net Leasable Square Feet        |                   |                   |
|------------------------------------------|-----------------------------------|---------------------------------|-------------------|-------------------|
| 1st Floor                                | 76,845                            |                                 |                   |                   |
| 2nd Floor                                | 57,407                            | ] [                             |                   |                   |
| 3rd Floor                                | 54,462                            |                                 |                   |                   |
| 4th Floor                                | 45,072                            | ] [                             |                   |                   |
| B. Maximum Propose                       | d Height:                         |                                 | 54'-4"            |                   |
| C. Number of stories:                    | -                                 |                                 | 4                 |                   |
| D. Number of EXIST                       | ING non-residential structures    | to remain:                      | 0                 |                   |
| Square footage of exi                    | isting non-residential structures | s or additions (If 5+ floors, a | ttach narrative w | ith chart):       |
|                                          | Gross Square Feet                 | Net Leasable Square Feet        |                   | ·                 |
| 1st Floor                                |                                   |                                 |                   |                   |
| 2nd Floor                                |                                   |                                 |                   |                   |
| 3rd Floor                                |                                   |                                 |                   |                   |
| 4th Floor                                |                                   |                                 |                   |                   |
| E. Existing Structure I                  | leight(s):                        |                                 |                   |                   |
| F. Number of Stories:                    |                                   |                                 | 1                 |                   |
| 11. Residential Structures:              |                                   |                                 |                   |                   |
| A. Number of Propos                      | ed residential units (if applicat | <b>ble)::</b> 127               |                   |                   |
| B. Size of Proposed re                   | sidential structures (if applicab | ye):                            | _                 |                   |
| _, _, _, _, _, _, _, _, _, _, _, _, _, _ | Number of Units                   | Square Foot per                 | Unit              | Total Square Feet |
| One-Bedroo                               | m: 53                             |                                 |                   |                   |
| Two-Bedroo                               | <b>5</b> 6                        |                                 |                   |                   |
| Three-Bedro                              | 18 18                             |                                 |                   |                   |
| Other:                                   |                                   |                                 |                   |                   |
| Total Numb                               | er:                               |                                 |                   |                   |
| C. Number of Existin                     | g units to remain:                |                                 |                   |                   |
| D. Maximum Proposed                      | l Structure Height(s):            | 57'-4"                          |                   |                   |
| E. Number of Stories:                    | 4                                 |                                 |                   |                   |

15.Setbacks (Plans that are not graphically dimensioned will not be accepted.)

|            | Building     |         |     |              | Parking  |                                                                                                                                                                                                                                                                                                                                                                                                                                                                                                                                                                                                                                                                                                                                                                                                                                                                                                                                                                                                 |
|------------|--------------|---------|-----|--------------|----------|-------------------------------------------------------------------------------------------------------------------------------------------------------------------------------------------------------------------------------------------------------------------------------------------------------------------------------------------------------------------------------------------------------------------------------------------------------------------------------------------------------------------------------------------------------------------------------------------------------------------------------------------------------------------------------------------------------------------------------------------------------------------------------------------------------------------------------------------------------------------------------------------------------------------------------------------------------------------------------------------------|
|            | Proposed     |         | R   | equired      | Proposed | Required                                                                                                                                                                                                                                                                                                                                                                                                                                                                                                                                                                                                                                                                                                                                                                                                                                                                                                                                                                                        |
| Front:     | 10'          |         |     | 10'          |          |                                                                                                                                                                                                                                                                                                                                                                                                                                                                                                                                                                                                                                                                                                                                                                                                                                                                                                                                                                                                 |
| Rear:      | 10'          |         |     | 10'          |          |                                                                                                                                                                                                                                                                                                                                                                                                                                                                                                                                                                                                                                                                                                                                                                                                                                                                                                                                                                                                 |
| Side 1:    | 10'          |         |     | 10'          |          |                                                                                                                                                                                                                                                                                                                                                                                                                                                                                                                                                                                                                                                                                                                                                                                                                                                                                                                                                                                                 |
| Side 2:    | 10'          | ·       |     | 10'          |          |                                                                                                                                                                                                                                                                                                                                                                                                                                                                                                                                                                                                                                                                                                                                                                                                                                                                                                                                                                                                 |
| 16-Waivers | Requested:   |         |     |              |          |                                                                                                                                                                                                                                                                                                                                                                                                                                                                                                                                                                                                                                                                                                                                                                                                                                                                                                                                                                                                 |
| A. Lot si  | ize:         | Oyes    |     | Description: |          |                                                                                                                                                                                                                                                                                                                                                                                                                                                                                                                                                                                                                                                                                                                                                                                                                                                                                                                                                                                                 |
| B. Inten   | nal Setbacks | s: Oyes | ONo | Description: |          | and the second |
| C. Front   | age:         | Oyes    | ONo | Description: |          |                                                                                                                                                                                                                                                                                                                                                                                                                                                                                                                                                                                                                                                                                                                                                                                                                                                                                                                                                                                                 |

#### **Development Information**

| 1. Size of Property: 2.89 Osquare Feet &Acres                                |
|------------------------------------------------------------------------------|
| 2. How is the property now used? (Explain in detail)                         |
| At prosent the property is not in use.                                       |
| 3. What is the proposed use?                                                 |
| Apartment building                                                           |
| 4. How are the adjoining properties used?                                    |
| North: Residential                                                           |
| South: Apartments                                                            |
| East: Hotel                                                                  |
| West: Residential                                                            |
| 5. On what body of water does the property have frontage? How much frontage? |
| Loggers Creek - along East side of property                                  |
| 6. Any additional comments?                                                  |