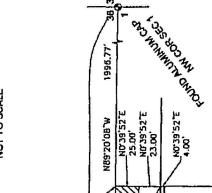

Location:

The site is located at 745 W. Ustick Road, in the NE 1/4 of Section 1, Township 3N.,

Range 1W.