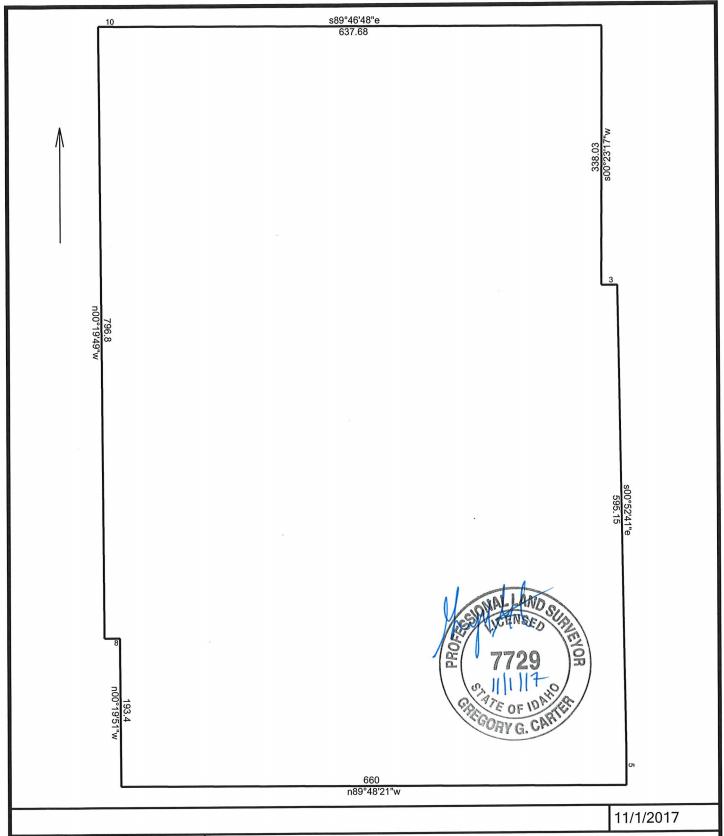

### **Hearing Date: December 7, 2017**

File No.:

H-2017-0142

Project Name: Summertown Subdivision

Request:

Request for annexation and zoning of 15.13 acres of land with a TN-R zoning district, by

745 W. Ustick, LLC.

Location:

The site is located at 745 W. Ustick Road, in the NE 1/4 of Section 1, Township 3N.,

Range 1W.