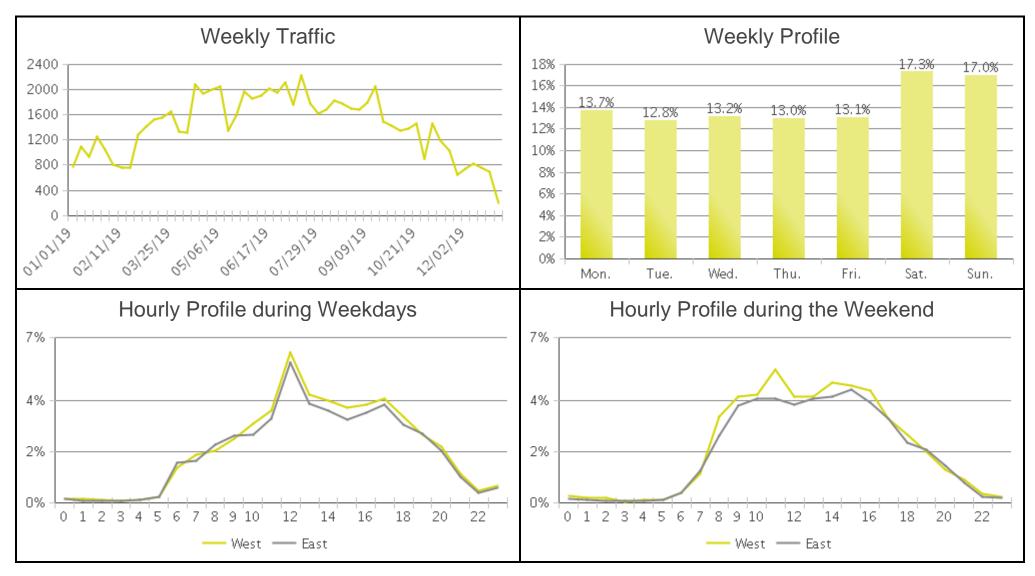

## **Boise - Trestle Bridge (Pedestrians)**

Period Analyzed: Tuesday, January 01, 2019 to Tuesday, December 31, 2019

## **Boise - Trestle Bridge (Cyclists)**

Period Analyzed: Tuesday, January 01, 2019 to Tuesday, December 31, 2019