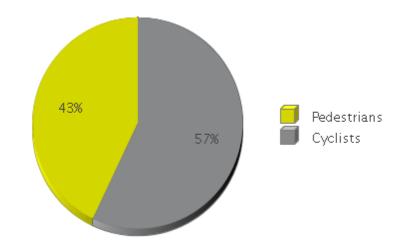

|             | Total Traffic<br>for the<br>Analyzed | Daily | Busiest Day<br>of the Week |                    | Distribution |    |
|-------------|--------------------------------------|-------|----------------------------|--------------------|--------------|----|
|             | Period Average of the wee            |       | the Year                   | IN                 | OUT          |    |
| Pedestrians | 75,616                               | 207   | Saturday                   | July 19:<br>8,573  | 52           | 48 |
| Cyclists    | 100,404                              | 275   | Saturday                   | July 19:<br>16,534 | 51           | 49 |

IN: In = West

OUT: Out = East