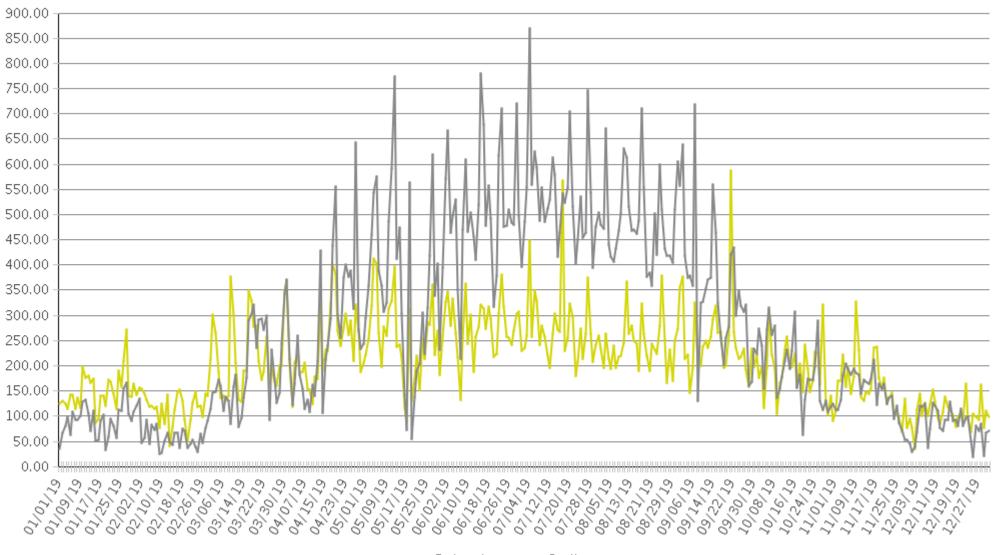

## **Boise - Trestle Bridge**

Period Analyzed: Tuesday, January 01, 2019 to Tuesday, December 31, 2019

– Pedestrians –– Cyclists