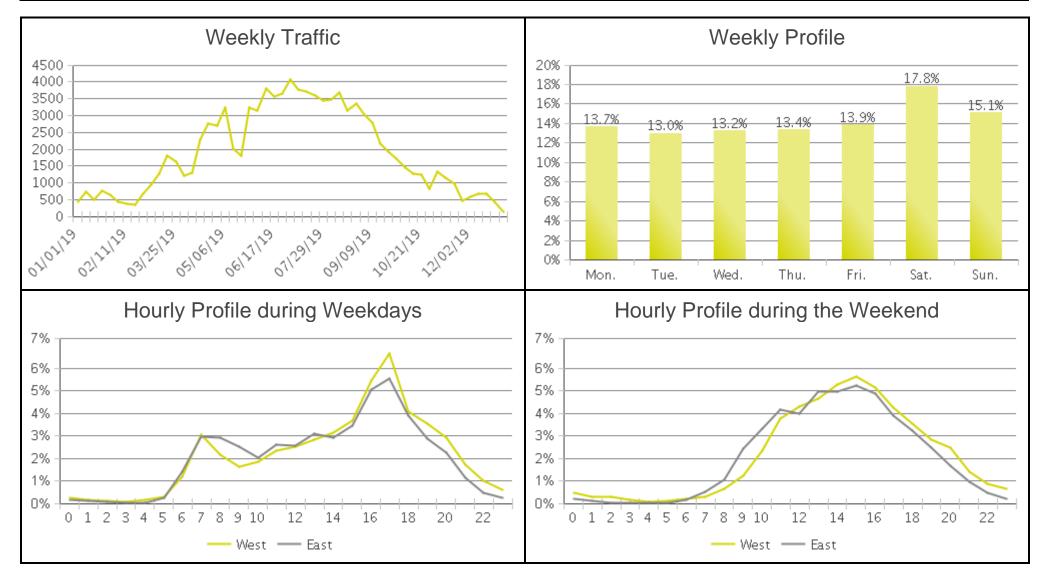

|             | Total Traffic<br>for the<br>Analyzed | Daily | Busiest Day<br>of the Week |                    | Distribution |    |
|-------------|--------------------------------------|-------|----------------------------|--------------------|--------------|----|
|             | Period Average of the wee            |       | the Year                   | IN                 | OUT          |    |
| Pedestrians | 75,616                               | 207   | Saturday                   | July 19:<br>8,573  | 52           | 48 |
| Cyclists    | 100,404                              | 275   | Saturday                   | July 19:<br>16,534 | 51           | 49 |

IN: In = West

OUT: Out = East