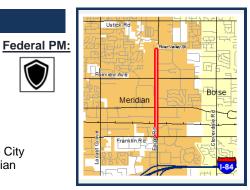

## Ten Mile Road, McMillan Road to US 20/26 (Chinden Boulevard), Meridian

✓ Inflated

Key #: RD202-31 Requesting Agency: ACHD Project Year: PD Total Previous Expenditures: \$0 Total Programmed Cost: \$3,495 Total Cost (Prev. + Prog.): \$3,495 COMPASS PM: Congestion Reduction/System Reliability Transportation Safety Community Infrastructure Environmental Sustainability

**Project Description :** Widen Ten Mile Road from McMillan Road to US 20/26 (Chinden Boulevard) in the City of Meridian to five lanes including curb, gutter, sidewalk, and bike lanes.

| Funding S       | unding Source Local (Regionally Significant) Program Hwy - Local Partnerships Local |                                          |              |           |                             |              |         |               |             |  |
|-----------------|-------------------------------------------------------------------------------------|------------------------------------------|--------------|-----------|-----------------------------|--------------|---------|---------------|-------------|--|
| Cost<br>Year*   | Preliminary<br>Engineering                                                          | Preliminary<br>Engineering<br>Consulting | Right-of-Way | Utilities | Construction<br>Engineering | Construction | Total   | Federal Share | Local Share |  |
| 2019            | 0                                                                                   | 0                                        | 0            | 0         | 0                           | 0            | 0       | 0             | 0           |  |
| 2020            | 0                                                                                   | 0                                        | 0            | 0         | 0                           | 0            | 0       | 0             | 0           |  |
| 2021            | 0                                                                                   | 265                                      | 0            | 0         | 0                           | 0            | 265     | 0             | 265         |  |
| 2022            | 0                                                                                   | 0                                        | 0            | 0         | 0                           | 0            | 0       | 0             | 0           |  |
| 2023            | 0                                                                                   | 0                                        | 0            | 0         | 0                           | 0            | 0       | 0             | 0           |  |
| PD              | 0                                                                                   | 0                                        | 561          | 0         | 0                           | 2,669        | 3,230   | 0             | 3,230       |  |
| Fund<br>Totals: | \$0                                                                                 | \$265                                    | \$561        | \$0       | \$0                         | \$2,669      | \$3,495 | \$0           | \$3,495     |  |