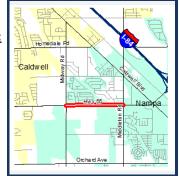

## SH-55 (Karcher Road), Midway Road to Middleton Road, Nampa Inflated

Key #: 21867 Requesting Agency: ITD Project Year: PD **Total Previous Expenditures: \$0** Total Programmed Cost: \$6,334 Total Cost (Prev. + Prog.): \$6,334

#### COMPASS PM:

Congestion Reduction/System Reliability Transportation Safety Freight Movement and Economic Vitality Community Infrastructure

Project Description : Widen SH-55 (Karcher Road) from Midway Road to Middleton Road in the City of Nampa. The project will add one travel lane in each direction to improve mobility and reduce crashes along the corridor.