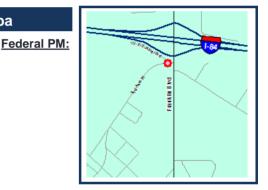

# FY2022-2028 Regional Transportation Improvement Program

**Detailed Project List (All Values in Thousands of Dollars)** All costs in current dollars

| Regionally                                                                      | Significant:                                                |                                             | <u>C</u>                          | <u>OMPASS</u>                                                                                                  | PM:                                                       |              | Federal PM: | XXX                               | × 100 40          |
|---------------------------------------------------------------------------------|-------------------------------------------------------------|---------------------------------------------|-----------------------------------|----------------------------------------------------------------------------------------------------------------|-----------------------------------------------------------|--------------|-------------|-----------------------------------|-------------------|
| Key # : 13                                                                      | 905                                                         |                                             | М                                 | aintenance                                                                                                     |                                                           |              |             | × Est                             | XC                |
| Requestin                                                                       | g Agency: City                                              | / of Caldwell                               | Fi                                | eight Move                                                                                                     | ment and Econo                                            | mic Vitality |             | XXX                               | $\sim$            |
| Project Ye                                                                      |                                                             |                                             |                                   |                                                                                                                | al Sustainability                                         |              |             | A N                               | X                 |
|                                                                                 | ious Expendit                                               |                                             |                                   | and Use                                                                                                        | nfrastructure                                             |              |             | $\langle \langle \rangle \rangle$ | $\sim \sim$       |
| -                                                                               | rammed Cost:                                                | + )                                         | C.                                | on numeral of the second s | IIIastructure                                             |              |             | 100 153                           | % X X             |
| otal Cost                                                                       | (Prev. + Prog.                                              | .): \$2,241                                 |                                   |                                                                                                                |                                                           |              |             | XXX                               | S and an          |
| Project De                                                                      | fro<br>tra                                                  | m the railroad                              | overpass to Int<br>stem (ITS) com | terstate 84                                                                                                    | venue in downto<br>4. Install intellig<br>and bring pedes | ent          |             |                                   | ( X Y )           |
| unding S                                                                        | ource STBG-                                                 | U                                           | Progr                             | am Loca                                                                                                        | l Hwy - Urban                                             |              |             | Local Mat                         | <b>ch</b> 7.34%   |
| Cost<br>Year*                                                                   | Preliminary<br>Engineering                                  | Preliminary<br>Engineering<br>Consulting    | Right-of-Way                      |                                                                                                                | Construction<br>Engineering                               | Construction | Total       | Federal Share                     | Local Share       |
| 2026                                                                            | 0                                                           | 0                                           | 0                                 | 0                                                                                                              | 157                                                       | 1,836        | 1,993       | 1,847                             | 146               |
| Fund<br>Totals:                                                                 | \$0                                                         | \$0                                         | \$0                               | \$0                                                                                                            | \$157                                                     | \$1,836      | \$1,993     | \$1,847                           | \$146             |
| Regionally<br>(ey # : 22<br>Requestin<br>Project Ye<br>Total Prev<br>Total Prog | g Agency: City<br>ar: 2022<br>ious Expendit<br>rammed Cost: | of Greenleaf<br><b>ures: \$</b> 0<br>: \$58 |                                   | OMPASS<br>ansportatic                                                                                          |                                                           |              | Federal PM: |                                   |                   |
|                                                                                 | (Prev. + Prog.                                              | •                                           |                                   |                                                                                                                |                                                           |              |             |                                   | -                 |
| Project De                                                                      | Gr                                                          |                                             |                                   |                                                                                                                | ewalk ramps in<br>ans with Disabi                         |              | )           |                                   |                   |
| unding S                                                                        | ource State                                                 |                                             | Progr                             | am State                                                                                                       | e Hwy - System                                            | Support      |             | Local Mat                         | <b>ch</b> 100.00% |
| Cost<br>Year*                                                                   | Preliminary<br>Engineering                                  | Preliminary<br>Engineering<br>Consulting    | Right-of-Way                      | Utilities                                                                                                      | Construction<br>Engineering                               | Construction | Total       | Federal Share                     | Local Share       |
| 2022                                                                            | 0                                                           | 0                                           | 0                                 | 0                                                                                                              | 0                                                         | 58           | 58          | 0                                 | 58                |
| Fund                                                                            | \$0                                                         | \$0                                         | \$0                               | \$0                                                                                                            | \$0                                                       | \$58         | \$58        | \$0                               | \$58              |