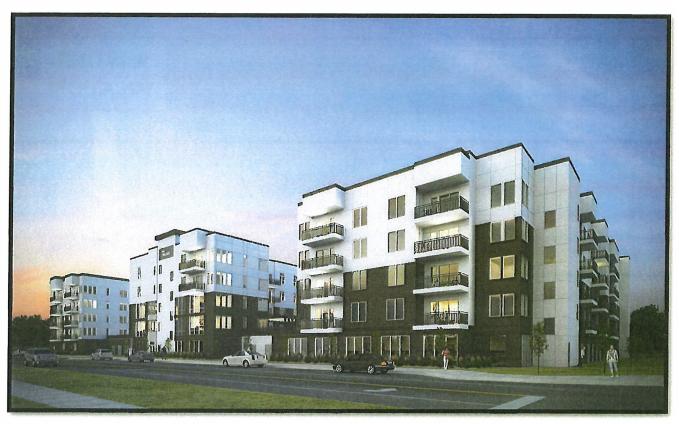

The project will be constructed as a 5-story building with floor 1 as covered parking, and floors 2 through 5 as residential units. Due to site restrictions, a clubhouse will be located on the second level. Amenities proposed within the clubhouse are media room, business center, kitchen, game lounge, yoga studio, fitness studio, and private dining area. The clubhouse is approximately 9,900 square feet.