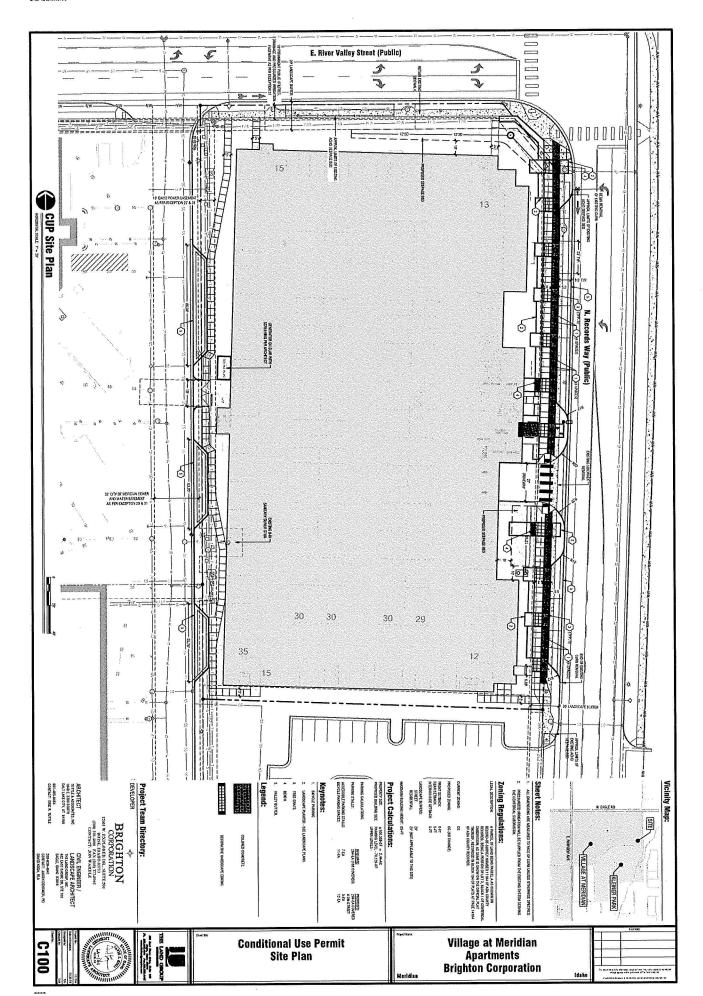

The project will be constructed as a 5-story building with floor 1 as covered parking, and floors 2 through 5 as residential units. Due to site restrictions, a clubhouse will be located on the second level. Amenities proposed within the clubhouse are media room, business center, kitchen, game lounge, yoga studio, fitness studio, and private dining area. The clubhouse is approximately 9,900 square feet.

The project complies with setback standards for C-G zoning listed in 11-2B-3. A 'zero' lot line set back is proposed for front, rear, and interior side setbacks. Additionally, a 20' landscape buffer is proposed along N. Records Way and E. River Valley St. With ACHD's approval, the project proposes (9) nine parallel parking stalls on No. Records, which will create an urban parkway similar to that found in other Village locations.