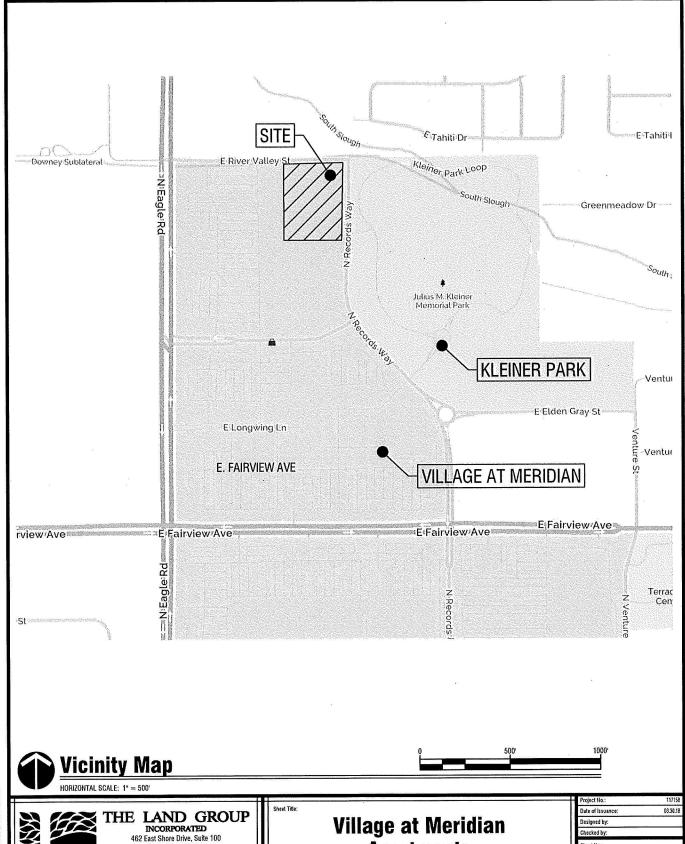

Village, LLC.

Location: The site is located at the southwest corner of N. Records Way and E. River Valley St., in

the SW 1/4 of Section 4, Township 3N., Range 1E.