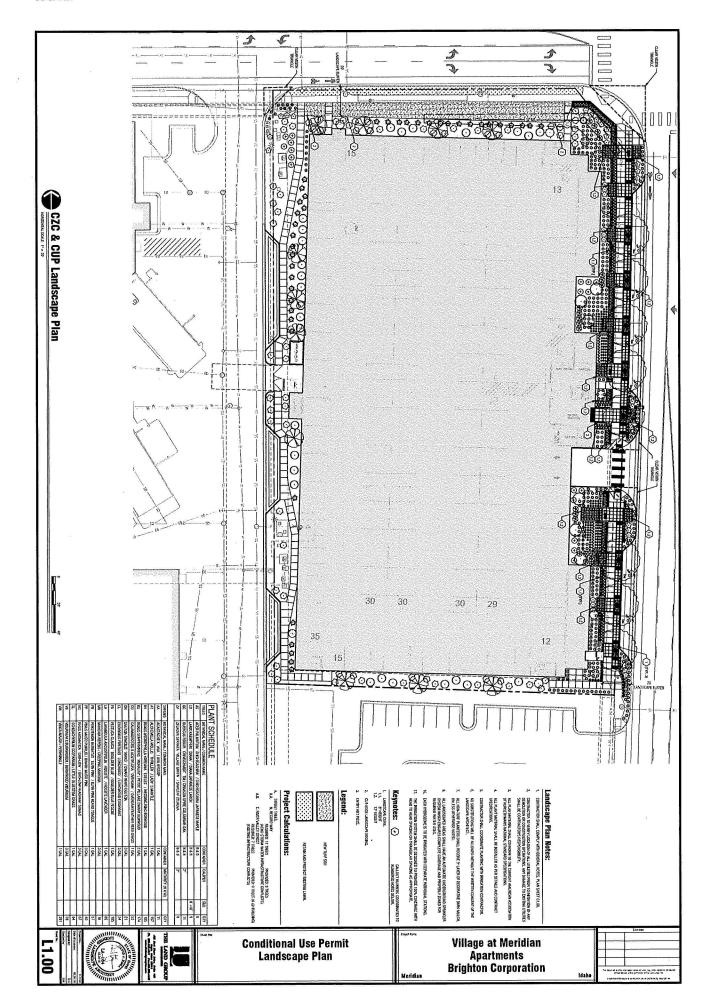

## CONDITIONAL USE PERMIT

The existing zoning C-G requires a CUP application for Multifamily (UDC 11-2B-2F). The 166-unit multifamily project is age qualified for residents 55+, and is integrated into the overall Village masterplan which intended to be a mix of retail, work, recreation and residential. This project now introduces the residential uses within the Village.

The project will be constructed as a 5-story building with floor 1 as covered parking, and floors 2 through 5 as residential units. Due to site restrictions, a clubhouse will be located on the second level. Amenities proposed within the clubhouse are media room, business center, kitchen, game lounge, yoga studio, fitness studio, and private dining area. The clubhouse is approximately 9,900 square feet.

The project complies with setback standards for C-G zoning listed in 11-2B-3. A 'zero' lot line set back is proposed for front, rear, and interior side setbacks. Additionally, a 20' landscape buffer is proposed along N. Records Way and E. River Valley St. With ACHD's approval, the project proposes (9) nine parallel parking stalls on No. Records, which will create an urban parkway similar to that found in other Village locations.