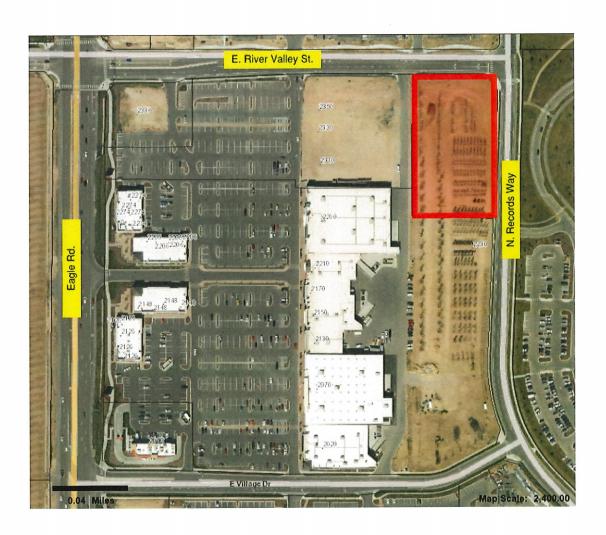

# **Hearing Date: May 17, 2018**

File No.: H-2018-0036

Project Name: Village at Meridian Apartments

Request: Request for conditional use permit for a multi-family development consisting of 166 age

restricted (55+) dwelling units on 2.44 acres of land in the C-G district, by Brighton

Village, LLC.

Location: The site is located at the southwest corner of N. Records Way and E. River Valley St., in

the SW 1/4 of Section 4, Township 3N., Range 1E.

#### Dear Mr. Hood:

**Brighton Village LLC,** is pleased to Conditional Use Permit and Alternative Compliance applications for *Apartments at The Village*—a 166-unit multi-family apartment project, located at the southwest corner of E. River Valley St. and N. Records Way, as depicted below.