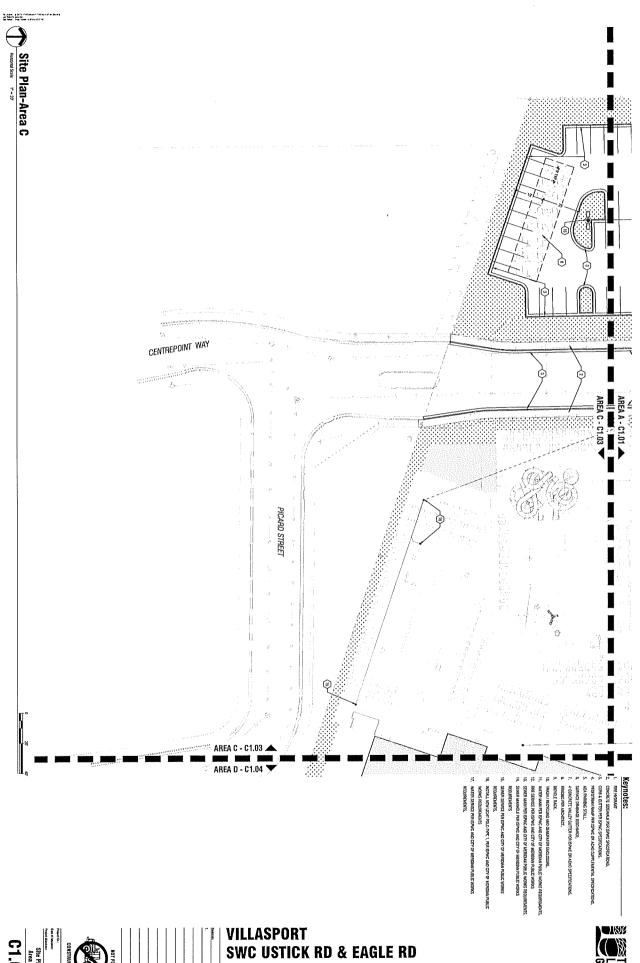

Transmittal Date: November 6, 2018 Hearing Date: December 20, 2018

Project Name & File Number: Villasport CUP, MDA H-2018-0121

**Applicant: Sadie Creek Commons, LLC** 

Property Location: SW Corner of E. Ustick Rd. and N. Eagle Rd

Location:

The site is located on the southwest corner of E. Ustick Road and N. Eagle Road in the

NE ¼ of Section 5, Township 3N., Range 1E.