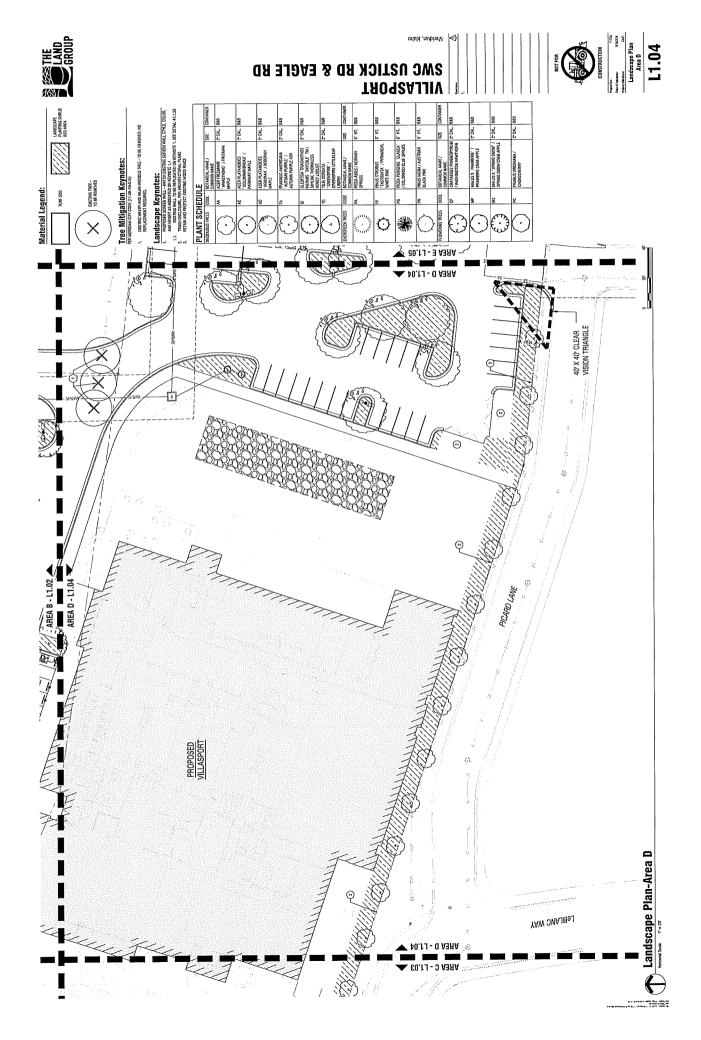

Transmittal Date: November 6, 2018 Hearing Date: December 20, 2018

Project Name & File Number: Villasport CUP, MDA H-2018-0121

**Applicant: Sadie Creek Commons, LLC** 

Property Location: SW Corner of E. Ustick Rd. and N. Eagle Rd

## **Hearing Date: December 20, 2018**

File No.:

H-2018-0121

Project Name: Villasport - CUP, MDA

Request:

(CUP) Request for a conditional use permit to operate an indoor and outdoor arts, entertainment or recreation facility earlier than 6 am. The subject property is located on

11.39 acres of land in the C-G zoning district.

Request:

(MDA) Request to modify an existing development agreement to change the previously

approved concept plan with a new concept plan, by Sadie Creek Commons, LLC.

Location:

The site is located on the southwest corner of E. Ustick Road and N. Eagle Road in the

NE ¼ of Section 5, Township 3N., Range 1E.