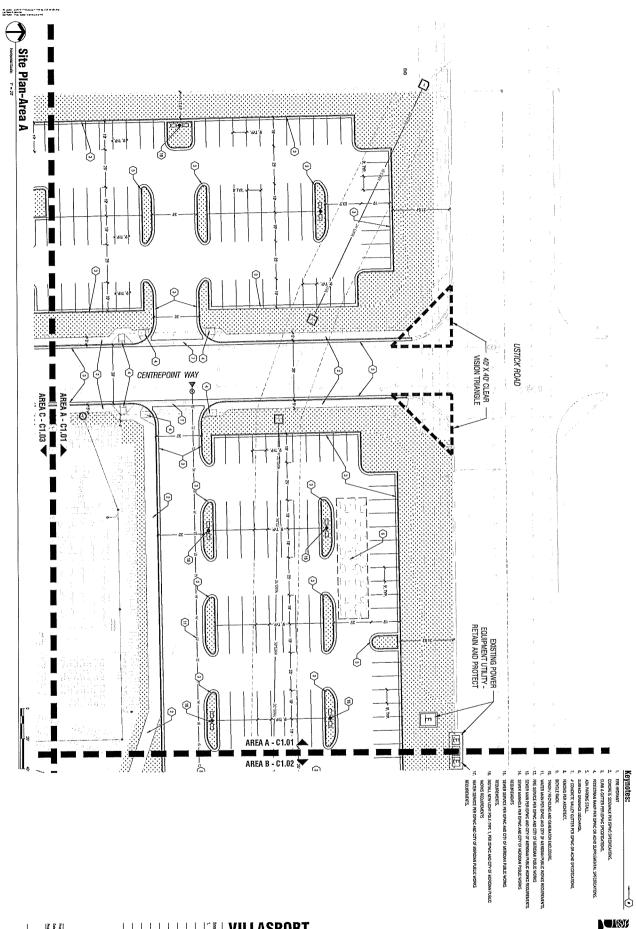

Transmittal Date: November 6, 2018 Hearing Date: December 20, 2018

Project Name & File Number: Villasport CUP, MDA H-2018-0121

**Applicant: Sadie Creek Commons, LLC** 

Property Location: SW Corner of E. Ustick Rd. and N. Eagle Rd

Location:

The site is located on the southwest corner of E. Ustick Road and N. Eagle Road in the

NE ¼ of Section 5, Township 3N., Range 1E.