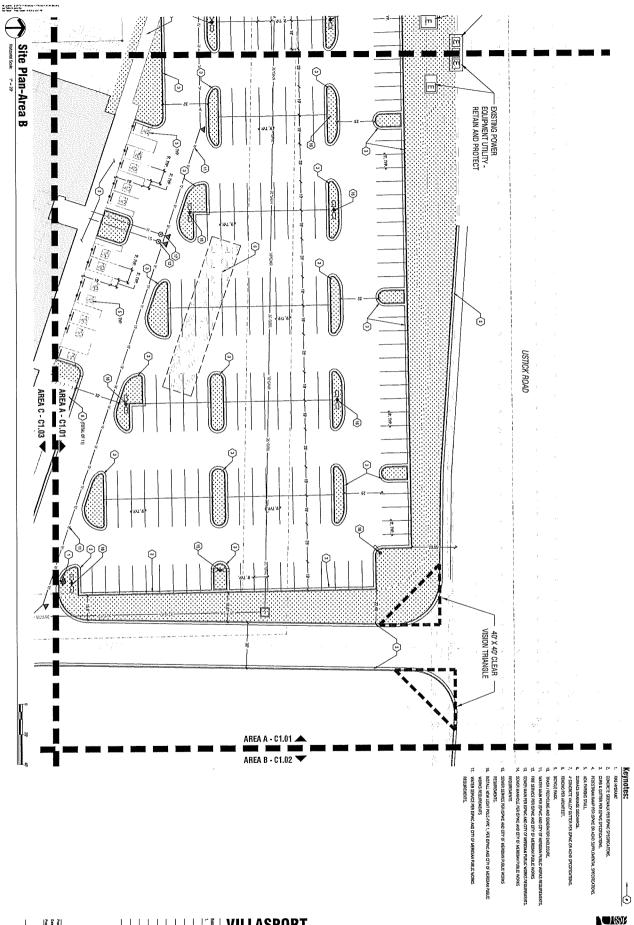

Transmittal Date: November 6, 2018 Hearing Date: December 20, 2018

Project Name & File Number: Villasport CUP, MDA H-2018-0121

**Applicant: Sadie Creek Commons, LLC** 

Property Location: SW Corner of E. Ustick Rd. and N. Eagle Rd

Location:

The site is located on the southwest corner of E. Ustick Road and N. Eagle Road in the

NE ¼ of Section 5, Township 3N., Range 1E.