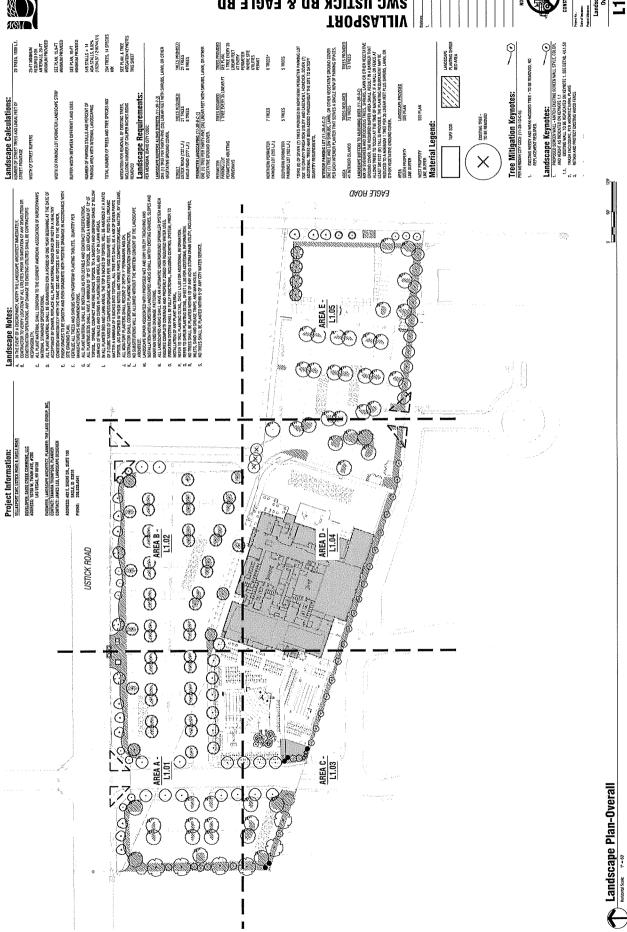

Transmittal Date: November 6, 2018 Hearing Date: December 20, 2018

Project Name & File Number: Villasport CUP, MDA H-2018-0121

**Applicant: Sadie Creek Commons, LLC** 

Property Location: SW Corner of E. Ustick Rd. and N. Eagle Rd

**Application Request:** 

Request: Conditional Use Permit to operate an indoor and outdoor arts, entertainment or recreation facility earlier than 6 a.m. The subject property is located on 11.39 acres of land in the C-G zoning district.

Request: To Modify an Existing Development Agreement to change the previously approved concept plan with a new concept plan.

| City Council / Planning and Zoning Commission | Valley Transit                               |
|-----------------------------------------------|----------------------------------------------|
| Mayor                                         | Idaho DEQ                                    |
| Sanitary Services                             | West Ada School District                     |
| Building Department & Community Development   | Meridian Post Office                         |
| Fire Department                               | Ada County Highway District                  |
| Police Department                             | Ada County Development Services              |
| City Attorney                                 | Central District Health                      |
| City Public Works                             | Compass                                      |
| City Planner                                  | Nampa Meridian Irrigation District           |
| Parks Departments                             | Settlers Irrigation District                 |
| Economic Development                          | Idaho Power, Intermountain Gas, Century Link |
| Historic Preservation Commission              | Idaho Transportation Department              |
| New York Irrigation District                  | South or RR/SW Meridian                      |
| Boise Project Board of Control                | NW Pipeline                                  |
| Boise-Kuna Irrigation District                | Ada County Associate Land Records            |
| Downtown Projects                             | Meridian Development Corporation             |

## **Hearing Date: December 20, 2018**

File No.:

H-2018-0121

Project Name: Villasport - CUP, MDA

Request:

(CUP) Request for a conditional use permit to operate an indoor and outdoor arts, entertainment or recreation facility earlier than 6 am. The subject property is located on

11.39 acres of land in the C-G zoning district.

Request:

(MDA) Request to modify an existing development agreement to change the previously

approved concept plan with a new concept plan, by Sadie Creek Commons, LLC.

Location:

The site is located on the southwest corner of E. Ustick Road and N. Eagle Road in the

NE ¼ of Section 5, Township 3N., Range 1E.