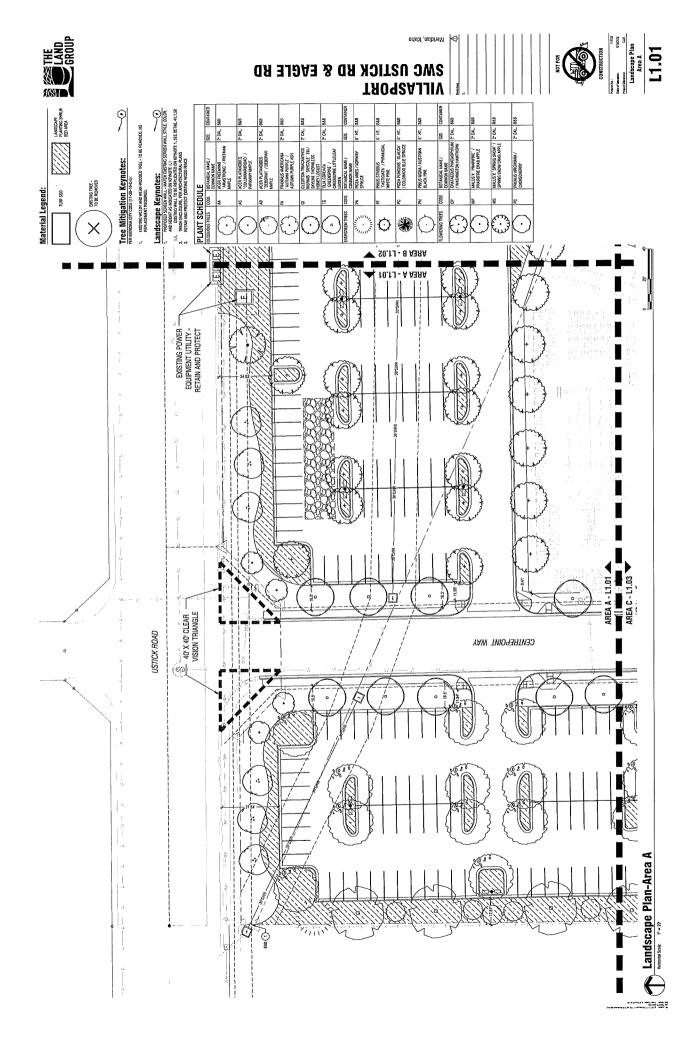

Transmittal Date: November 6, 2018 Hearing Date: December 20, 2018

Project Name & File Number: Villasport CUP, MDA H-2018-0121

**Applicant: Sadie Creek Commons, LLC** 

Property Location: SW Corner of E. Ustick Rd. and N. Eagle Rd

Location:

The site is located on the southwest corner of E. Ustick Road and N. Eagle Road in the

NE ¼ of Section 5, Township 3N., Range 1E.