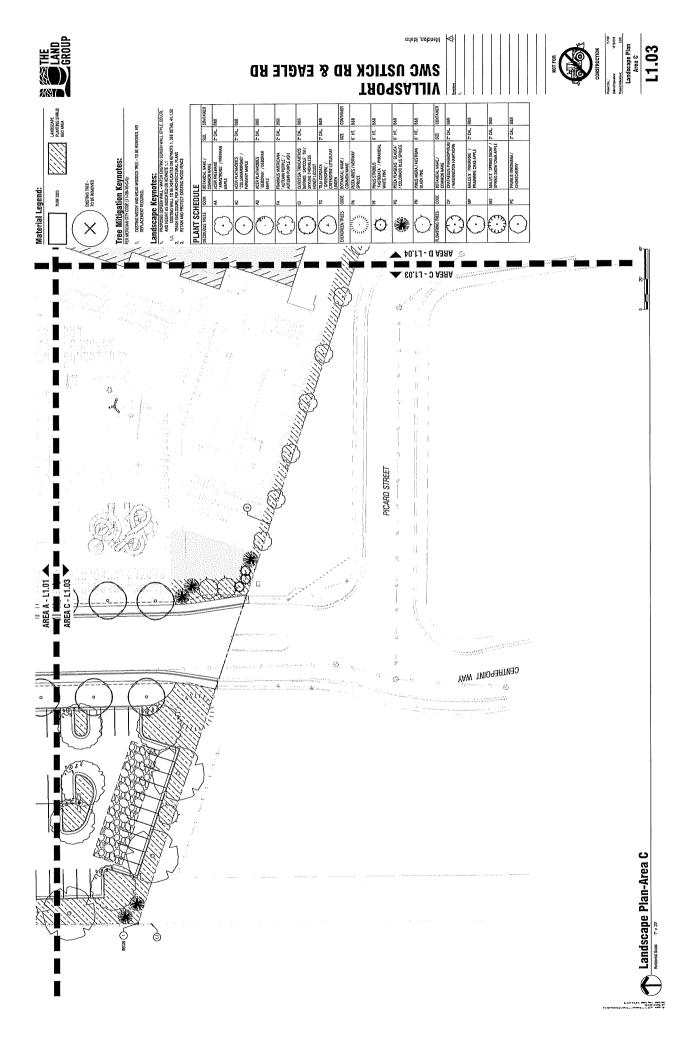

Transmittal Date: November 6, 2018 Hearing Date: December 20, 2018

Project Name & File Number: Villasport CUP, MDA H-2018-0121

**Applicant: Sadie Creek Commons, LLC** 

Property Location: SW Corner of E. Ustick Rd. and N. Eagle Rd

## **Hearing Date: December 20, 2018**

File No.:

H-2018-0121

Project Name: Villasport - CUP, MDA

Request:

(CUP) Request for a conditional use permit to operate an indoor and outdoor arts, entertainment or recreation facility earlier than 6 am. The subject property is located on

11.39 acres of land in the C-G zoning district.

Request:

(MDA) Request to modify an existing development agreement to change the previously

approved concept plan with a new concept plan, by Sadie Creek Commons, LLC.

Location:

The site is located on the southwest corner of E. Ustick Road and N. Eagle Road in the

NE ¼ of Section 5, Township 3N., Range 1E.