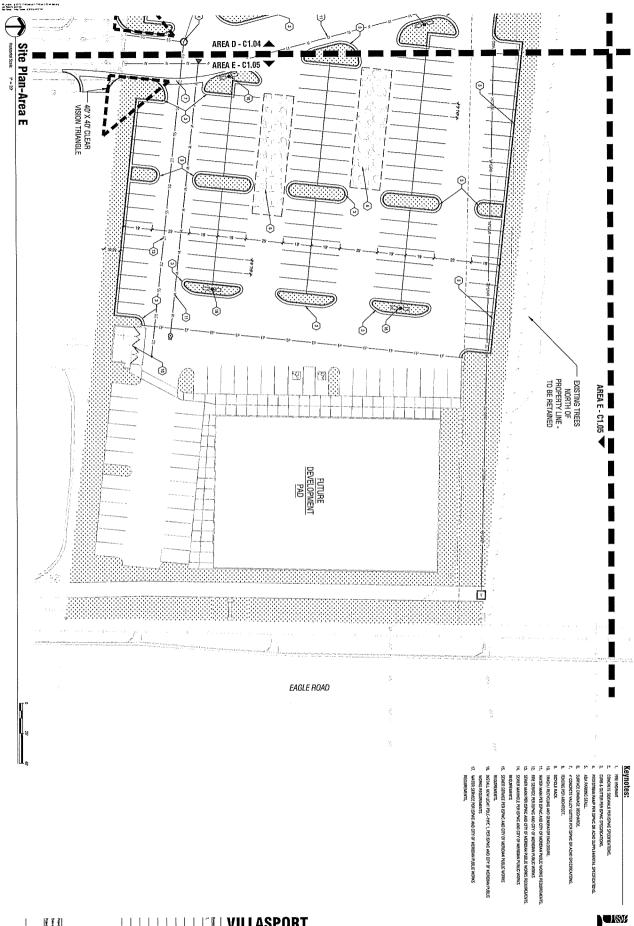

Transmittal Date: November 6, 2018 Hearing Date: December 20, 2018

Project Name & File Number: Villasport CUP, MDA H-2018-0121

**Applicant: Sadie Creek Commons, LLC** 

Property Location: SW Corner of E. Ustick Rd. and N. Eagle Rd

**Application Request:** 

Request: Conditional Use Permit to operate an indoor and outdoor arts, entertainment or recreation facility earlier than 6 a.m. The subject property is located on 11.39 acres of land in the C-G zoning district.

Request: To Modify an Existing Development Agreement to change the previously approved concept plan with a new concept plan.

| City Council / Planning and Zoning Commission | Valley Transit                               |
|-----------------------------------------------|----------------------------------------------|
| Mayor                                         | Idaho DEQ                                    |
| Sanitary Services                             | West Ada School District                     |
| Building Department & Community Development   | Meridian Post Office                         |
| Fire Department                               | Ada County Highway District                  |
| Police Department                             | Ada County Development Services              |
| City Attorney                                 | Central District Health                      |
| City Public Works                             | Compass                                      |
| City Planner                                  | Nampa Meridian Irrigation District           |
| Parks Departments                             | Settlers Irrigation District                 |
| Economic Development                          | Idaho Power, Intermountain Gas, Century Link |
| Historic Preservation Commission              | Idaho Transportation Department              |
| New York Irrigation District                  | South or RR/SW Meridian                      |
| Boise Project Board of Control                | NW Pipeline                                  |
| Boise-Kuna Irrigation District                | Ada County Associate Land Records            |
| Downtown Projects                             | Meridian Development Corporation             |

## **Hearing Date: December 20, 2018**

File No.:

H-2018-0121

Project Name: Villasport - CUP, MDA

Request:

(CUP) Request for a conditional use permit to operate an indoor and outdoor arts, entertainment or recreation facility earlier than 6 am. The subject property is located on

11.39 acres of land in the C-G zoning district.

Request:

(MDA) Request to modify an existing development agreement to change the previously

approved concept plan with a new concept plan, by Sadie Creek Commons, LLC.

Location:

The site is located on the southwest corner of E. Ustick Road and N. Eagle Road in the

NE ¼ of Section 5, Township 3N., Range 1E.