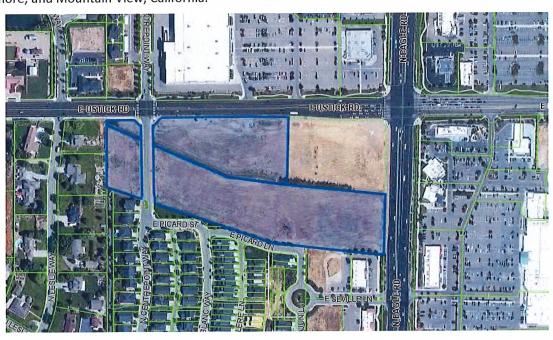

Transmittal Date: November 6, 2018 Hearing Date: December 20, 2018

Project Name & File Number: Villasport CUP, MDA H-2018-0121

**Applicant: Sadie Creek Commons, LLC** 

Property Location: SW Corner of E. Ustick Rd. and N. Eagle Rd

Location:

The site is located on the southwest corner of E. Ustick Road and N. Eagle Road in the

NE ¼ of Section 5, Township 3N., Range 1E.