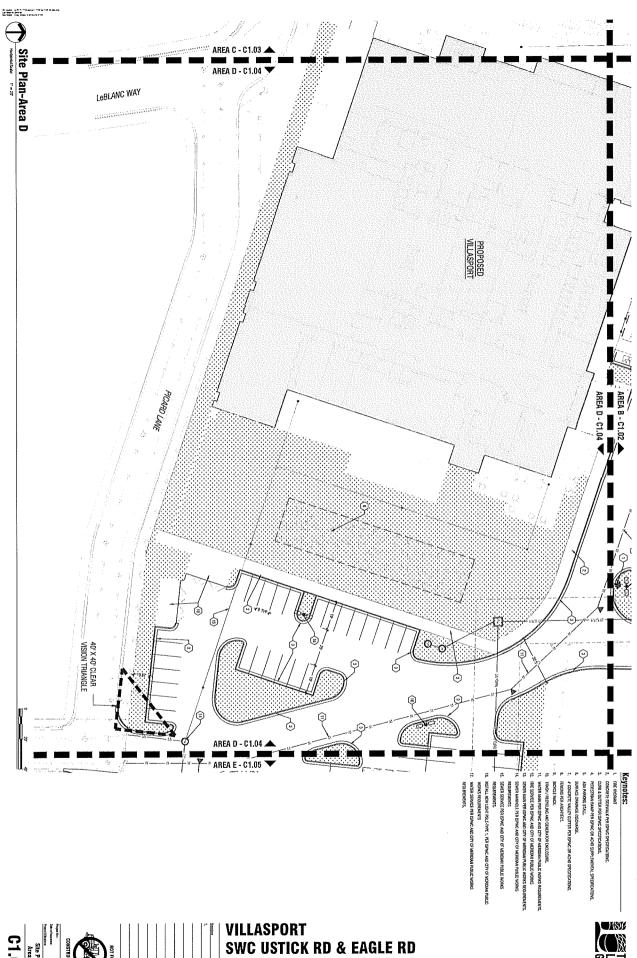

Transmittal Date: November 6, 2018 Hearing Date: December 20, 2018

Project Name & File Number: Villasport CUP, MDA H-2018-0121

**Applicant: Sadie Creek Commons, LLC** 

Property Location: SW Corner of E. Ustick Rd. and N. Eagle Rd

Location:

The site is located on the southwest corner of E. Ustick Road and N. Eagle Road in the

NE ¼ of Section 5, Township 3N., Range 1E.