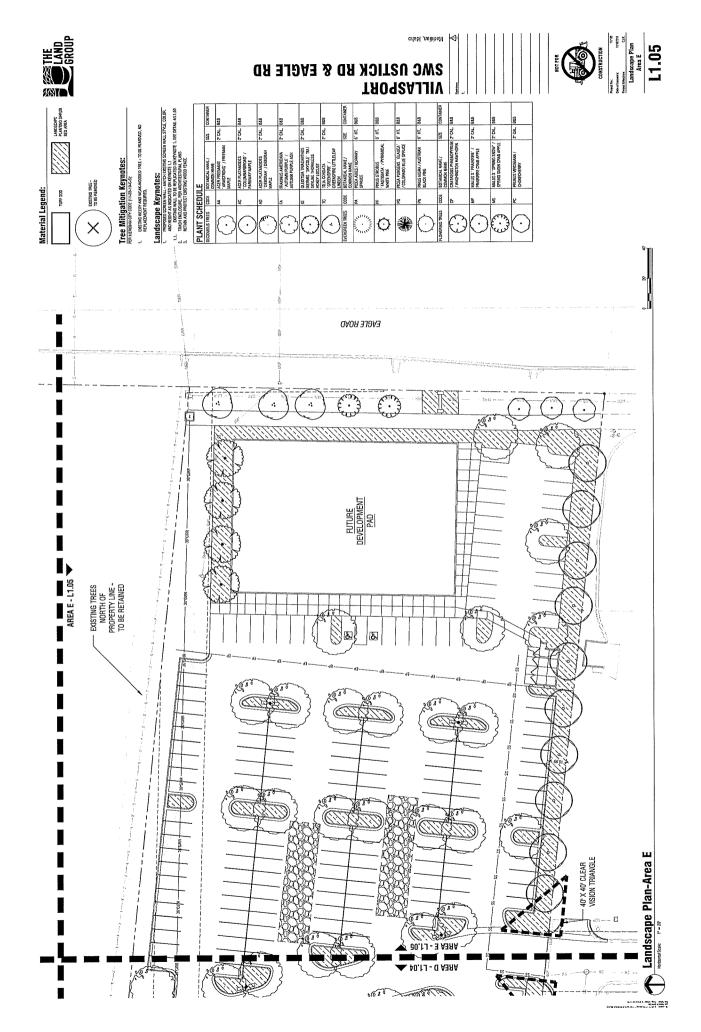

Transmittal Date: November 6, 2018 Hearing Date: December 20, 2018

Project Name & File Number: Villasport CUP, MDA H-2018-0121

**Applicant: Sadie Creek Commons, LLC** 

Property Location: SW Corner of E. Ustick Rd. and N. Eagle Rd

## **Hearing Date: December 20, 2018**

File No.:

H-2018-0121

Project Name: Villasport - CUP, MDA

Request:

(CUP) Request for a conditional use permit to operate an indoor and outdoor arts, entertainment or recreation facility earlier than 6 am. The subject property is located on

11.39 acres of land in the C-G zoning district.

Request:

(MDA) Request to modify an existing development agreement to change the previously

approved concept plan with a new concept plan, by Sadie Creek Commons, LLC.

Location:

The site is located on the southwest corner of E. Ustick Road and N. Eagle Road in the

NE ¼ of Section 5, Township 3N., Range 1E.