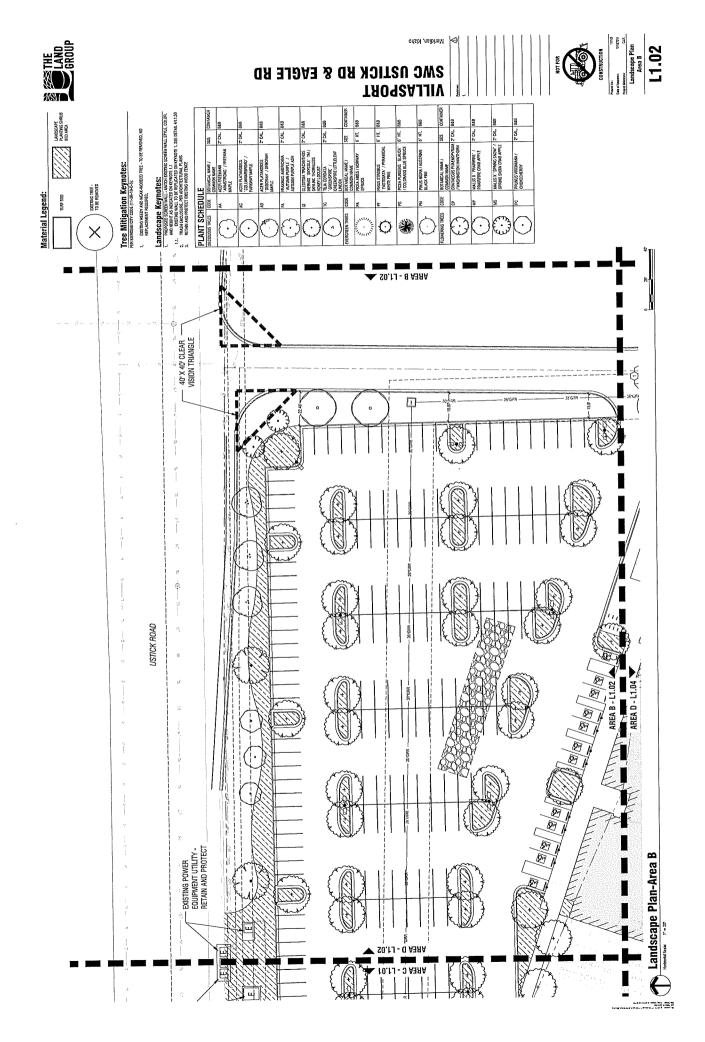

Transmittal Date: November 6, 2018 Hearing Date: December 20, 2018

Project Name & File Number: Villasport CUP, MDA H-2018-0121

**Applicant: Sadie Creek Commons, LLC** 

Property Location: SW Corner of E. Ustick Rd. and N. Eagle Rd

Location:

The site is located on the southwest corner of E. Ustick Road and N. Eagle Road in the

NE ¼ of Section 5, Township 3N., Range 1E.