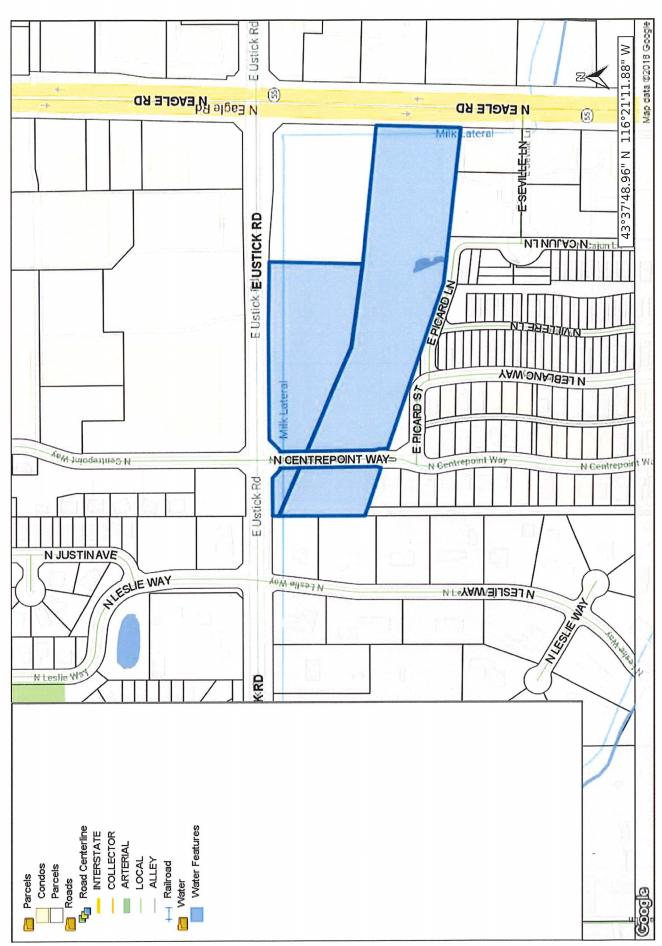

**Application Request:** 

Request: Conditional Use Permit to operate an indoor and outdoor arts, entertainment or recreation facility earlier than 6 a.m. The subject property is located on 11.39 acres of land in the C-G zoning district.

Request: To Modify an Existing Development Agreement to change the previously approved concept plan with a new concept plan.

| City Council / Planning and Zoning Commission | Valley Transit                               |
|-----------------------------------------------|----------------------------------------------|
| Mayor                                         | Idaho DEQ                                    |
| Sanitary Services                             | West Ada School District                     |
| Building Department & Community Development   | Meridian Post Office                         |
| Fire Department                               | Ada County Highway District                  |
| Police Department                             | Ada County Development Services              |
| City Attorney                                 | Central District Health                      |
| City Public Works                             | Compass                                      |
| City Planner                                  | Nampa Meridian Irrigation District           |
| Parks Departments                             | Settlers Irrigation District                 |
| Economic Development                          | Idaho Power, Intermountain Gas, Century Link |
| Historic Preservation Commission              | Idaho Transportation Department              |
| New York Irrigation District                  | South or RR/SW Meridian                      |
| Boise Project Board of Control                | NW Pipeline                                  |
| Boise-Kuna Irrigation District                | Ada County Associate Land Records            |
| Downtown Projects                             | Meridian Development Corporation             |

11.39 acres of land in the C-G zoning district.

Request:

(MDA) Request to modify an existing development agreement to change the previously

approved concept plan with a new concept plan, by Sadie Creek Commons, LLC.