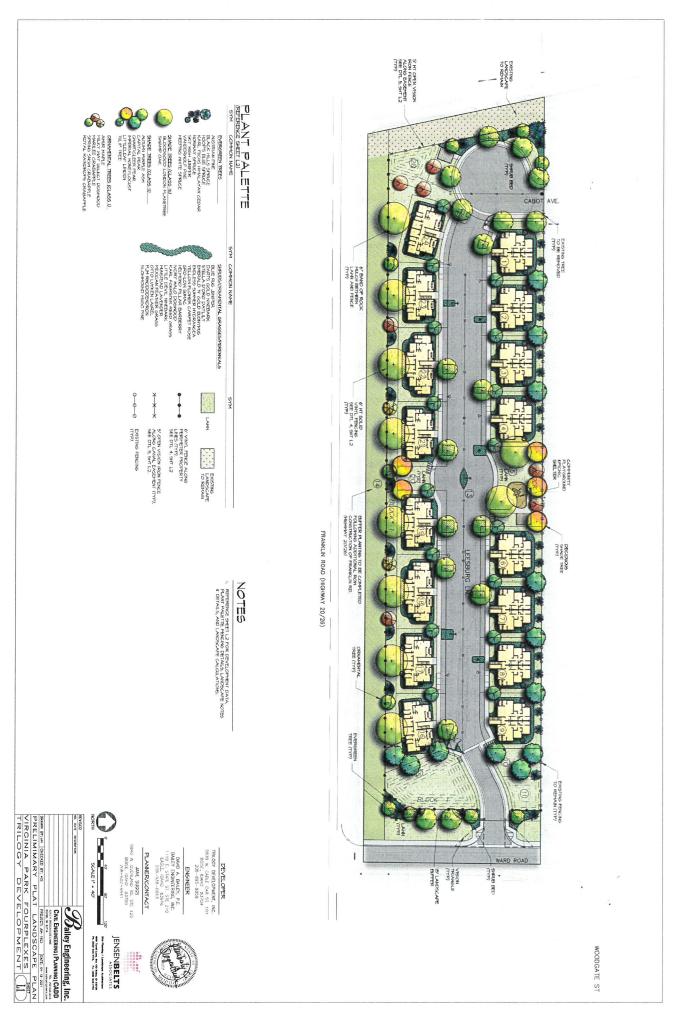

#### Landscaping and Open Space

A landscape plan and landscape plan rendering are included with our application. The plan shows significant landscaping along the north boundary to provide even more buffering with the Quincy Street neighbors.

We are providing 0.75 acres of qualified open space, which is more than the zoning code requires. Qualified open space does not include required buffers and drainage lots. As shown on the landscape plans, a playground structure and picnic shelter will be conveniently located on the open space lot in the middle of the development, Lot 5, Block 1. We are also providing a picnic shelter/pergola in the open space next to the Cabot Avenue cul-de-sac, Lot 25, Block 1.