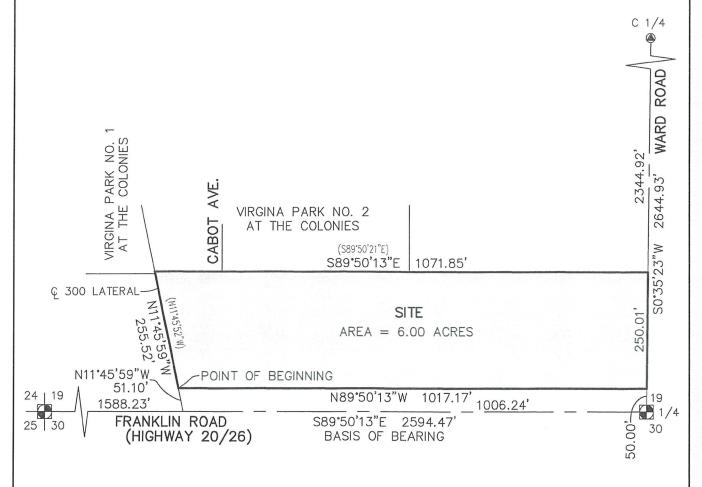

Dear Mr. Mapp:

Please accept the attached applications and support materials for Virginia Park 4plexes, located north of Hwy 20/26, between Cabot Avenue and Ward Road (4N, 2W, Section 19). These new 4plex homes will provide an additional housing type and residential opportunity in the popular Virginia Park neighborhood.

This new subdivision is 5.99 acres and is already annexed into the City of Caldwell. The property is zoned C-2. Multi-family land use is allowed with a special use permit. The new development will include sixteen (16) 4plex lots or 64 dwelling units, and 10 common lots. The subdivision also features open space, a play structure and 2 picnic shelters/pergola. The overall density is 10.68 du/acre, which is appropriate next to Hwy 20/26.

#### **Preliminary Plat**

As noted above, the Virginia Park 4plex Subdivision include 16 lots for 4plex buildings. The adjacent Virginia Park development currently consists of all single family detached homes. The 4plexes will provide for a new housing option in this desirable neighborhood.

The 4plexes are accessed via a privately maintained driveway, Leesburg Lane, that will connect to Ward Road on the east end and Cabot Avenue cul-de-sac on the west end. Parking is provided in front of the 4plex building in Leesburg Lane. We are providing 130 parking spaces for residents and guests or 2.03 parking spaces per dwelling unit; more than minimum 96 spaces per du. We are also providing bike racks for up to 40 bicycles.

Additional right of way will be dedicated and the Ward Road frontage will be improved with curb, gutter and sidewalk as noted on page 2 of the preliminary plat.