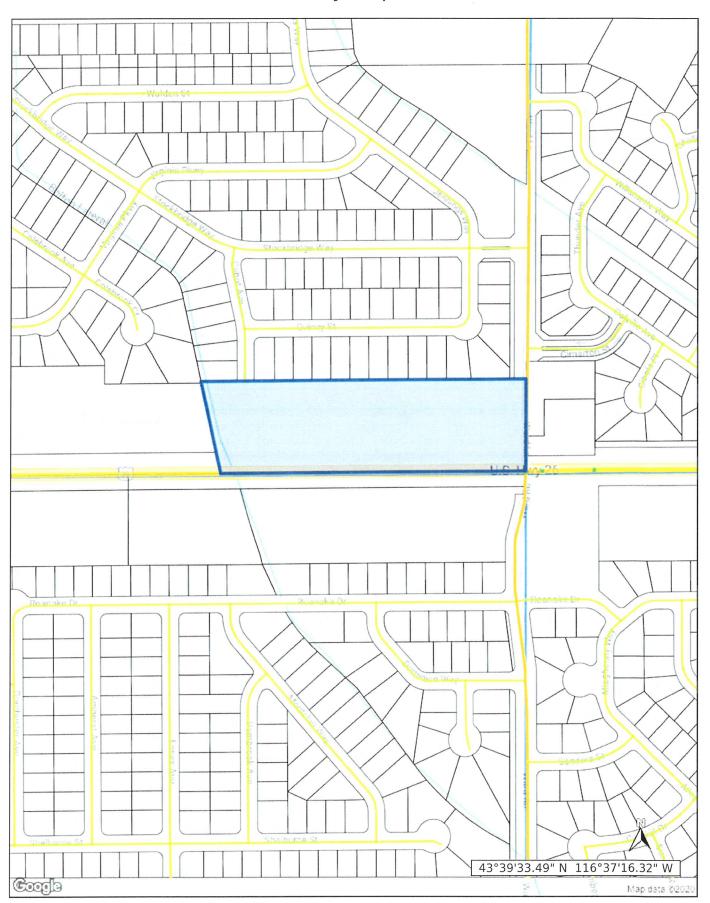

not include required buffers and drainage lots. As shown on the landscape plans, a playground structure and picnic shelter will be conveniently located on the open space lot in the middle of the development, Lot 5, Block 1. We are also providing a picnic shelter/pergola in the open space next to the Cabot Avenue cul-de-sac, Lot 25, Block 1.

#### Summary

Virginia Park 4plex Subdivision will provide an alternative and attractive housing option folks who desire to live in the popular Virginia Park neighborhood.

We look forward to working with you and the staff through the approval process. Please contact me if you have questions about Virginia Park 4plexes or our applications.

Sincerely,

Jane Suggs

cc:

Shawn Brownlee, Trilogy Development







# Virginia Park 4-plexes

Vicinity Map



# Virginia Park 4Plexes Tuesday, December 22, 2020 Virtual Meeting 6 pm

| Name                        | Address               | Email / Phone