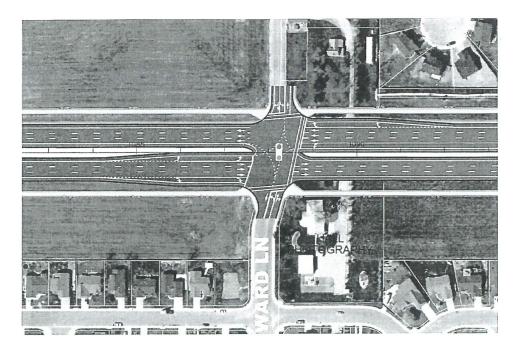

### Neighborhood meeting and Redesign of the 4plex buildings

A virtual neighborhood meeting was held on December 22, 2020. One of the biggest concerns was traffic at Ward and Hwy 20/26. This section of the Hwy 20/26 improvement project is currently being designed and construction is expected to begin this year. The planned intersection is shown below: