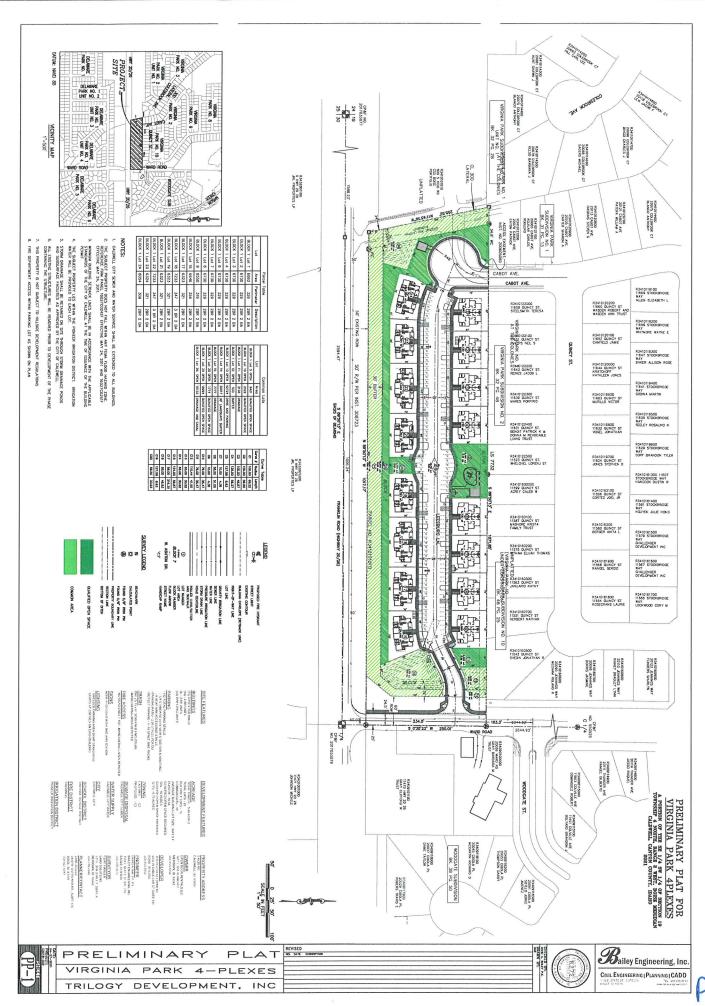

#### **Preliminary Plat**

As noted above, the Virginia Park 4plex Subdivision include 16 lots for 4plex buildings. The adjacent Virginia Park development currently consists of all single family detached homes. The 4plexes will provide for a new housing option in this desirable neighborhood.

The 4plexes are accessed via a privately maintained driveway, Leesburg Lane, that will connect to Ward Road on the east end and Cabot Avenue cul-de-sac on the west end. Parking is provided in front of the 4plex building in Leesburg Lane. We are providing 130 parking spaces for residents and guests or 2.03 parking spaces per dwelling unit; more than minimum 96 spaces per du. We are also providing bike racks for up to 40 bicycles.

Additional right of way will be dedicated and the Ward Road frontage will be improved with curb, gutter and sidewalk as noted on page 2 of the preliminary plat.

We are providing 0.75 acres of qualified open space, which is more than the zoning code requires. Qualified open space does not include required buffers and drainage lots. As shown on the landscape plans, a playground structure and picnic shelter will be conveniently located on the open space lot in the middle of the development, Lot 5, Block 1. We are also providing a picnic shelter/pergola in the open space next to the Cabot Avenue cul-de-sac, Lot 25, Block 1.