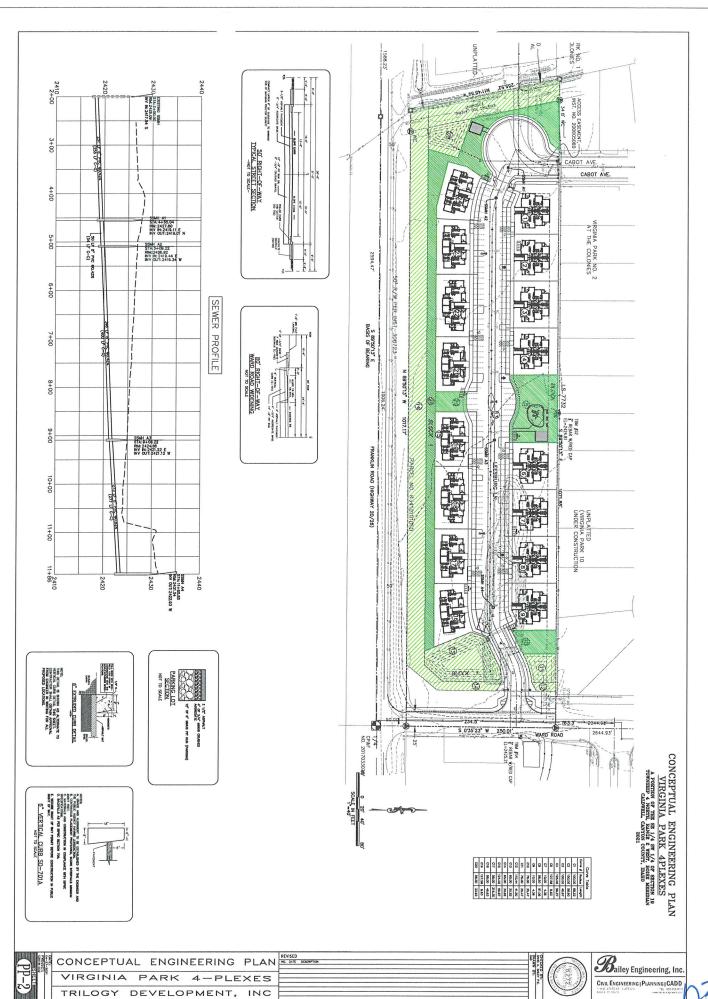

The 4plexes are accessed via a privately maintained driveway, Leesburg Lane, that will connect to Ward Road on the east end and Cabot Avenue cul-de-sac on the west end. Parking is provided in front of the 4plex building in Leesburg Lane. We are providing 130 parking spaces for residents and guests or 2.03 parking spaces per dwelling unit; more than minimum 96 spaces per du. We are also providing bike racks for up to 40 bicycles.

Additional right of way will be dedicated and the Ward Road frontage will be improved with curb, gutter and sidewalk as noted on page 2 of the preliminary plat.

We are providing 0.75 acres of qualified open space, which is more than the zoning code requires. Qualified open space does not include required buffers and drainage lots. As shown on the landscape plans, a playground structure and picnic shelter will be conveniently located on the open space lot in the middle of the development, Lot 5, Block 1. We are also providing a picnic shelter/pergola in the open space next to the Cabot Avenue cul-de-sac, Lot 25, Block 1.