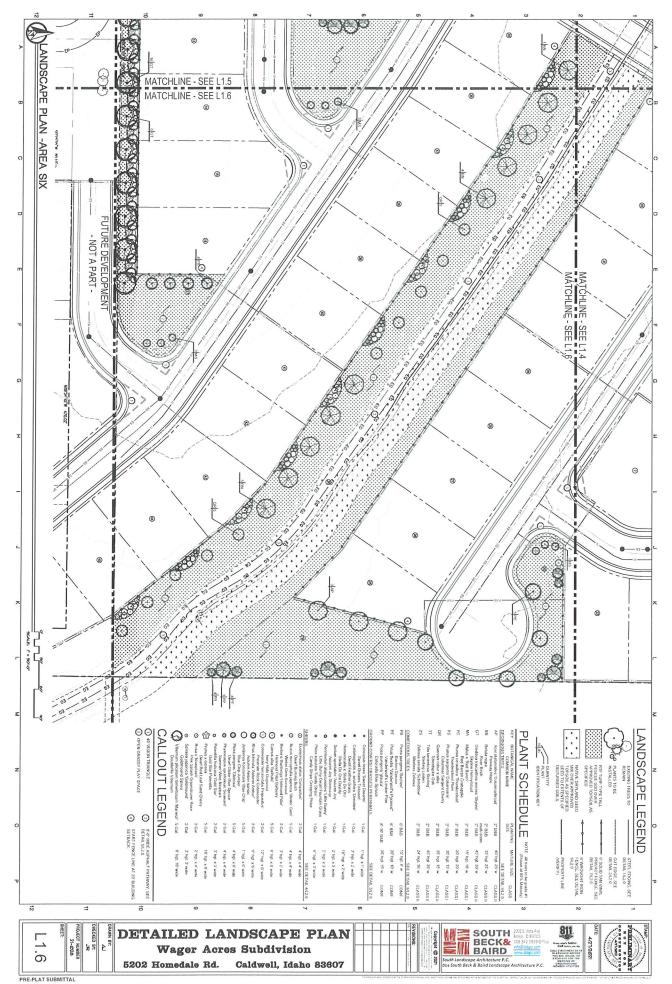

REGUIRET MUSTER SHES EARL HAVOROZONE IS TO BE LANDSCAPE NOTES UP SPRINKLER HEADS SHALL HAVE A MINIMUM RISER HT OF 4 INCHES AT LAVIN AREAS AND 18" AT PLANTER JER FAILURE BACKUP FOR ALL PROGRAMED WIDUAL VALVED WATERING STATIONS WILL BE UNDUAL VALVED TO PROVIDE WATER TO ST ONE PROGRAM FOR EACH HYDROZONE HENT MULTIPLE CYCLES TO AVOID WATER GUARANTEED FOR A PERIOD E DATE OF ACCEPTANCE BY ATERIAL FOUND DEAD OR NOT MATELY WITH THE SAME SIZE HE CAMMER Control of the contro MIDWAY RD. PLANNER
BONNIE LAYTON
NVS
890 NDUSTRY WAY, STE 10
MERIDIAN, JD 83542
(208) 342-5400 OVERALL /ERALL LANDSCAPE PLAN 2 8 8 8 SHE HOMÉDALE RD. No bo bo bo FASS W. MEEKER AVE ∭⊚ ——— 0 0 9 Ĭ⊚ -Ш--MATT MUNGER, P.E.
NV5
NV5
690 INDUSTRY WAY, S
MERIDIAN, ID 83942
(208) 342-5400 Par No. П⊚ (3) 0 **-**9 SURVEYOR
ROBERT GROMATSKY, PLS.
NV5
690 INDUSTRY WAY, STE 10
MERIDIAN, ID 83642
(208) 342-5400 . ഗ -00 5075'05"# 80.10"-0 0 (9) Θ S ⊙ II ⊚ 0 9 0 0 (3) **■** ⊚ ®HEE ⊕ H SEE SHEET L2.0 FOR LANDSCAPE DETAILS SEE SHEET L1.1-L1.6 FOR DETAILED 0 0 0 • LANDSCAPE PLANS 00 0 (3) (3) 1 (8) (8) 3 8 (3) **a** VICINITY MAP LANDSCAPING INFORMATION SITE DEVELOPMENT FEATURES WAGER ACRES SUBDIVISION SITUATED ENTIRELY WITHIN LOT 1 OF SECTION 7, T.3N.; R.2W. B.M. CANYON COUNTY, CALDWELL, IDAHO SHRUBS @ 1/7" WATER
CITY OF CALDWELL
IRRIGATION
PIONEER IRRIGATION DISTRICT SCHOOL
VALIVUE SCHOOL DISTRICT #139
EMERGENCY SERVICES
FIRE - CITY OF CALDWELL
POLICE - CITY OF CALDWELL PROJECT NUMBER 21-@28 CHECKED BY: SOUTH BECK& BAIRD OVERALL LANDSCAPE PLAN L1.0 4/27/2021 Wager Acres Subdivision 5202 Homedale Rd. Caldwell, Idaho 83607

Wagers Acres will be a single family detached residential subdivision with a gross density of 2.72 dwelling units per acre, along with a variety of community amenities including parks with grassy play areas, a tot lot, picnic tables and benches, along with landscape buffers and pathways. In addition to providing 106 building lots the project contemplates 3.82 acres of qualified open space (9.8%) including pathways and sidewalks providing connectivity to two large parks. The larger park areas are located to be the focal point at the main entrances off Homedale Road and Midway Avenue. The parks and qualifying open space areas are dispersed throughout the site and are connected to the surrounding residential lots by sidewalks. In total there are 14 common lots dispersed throughout the site that will be developed, irrigated and landscaped in accordance with City of Caldwell standards. Enhanced landscape buffer areas have also been added, exceeding city minimum standards, along Midway Avenue and Homedale Road to provide for additional buffering.