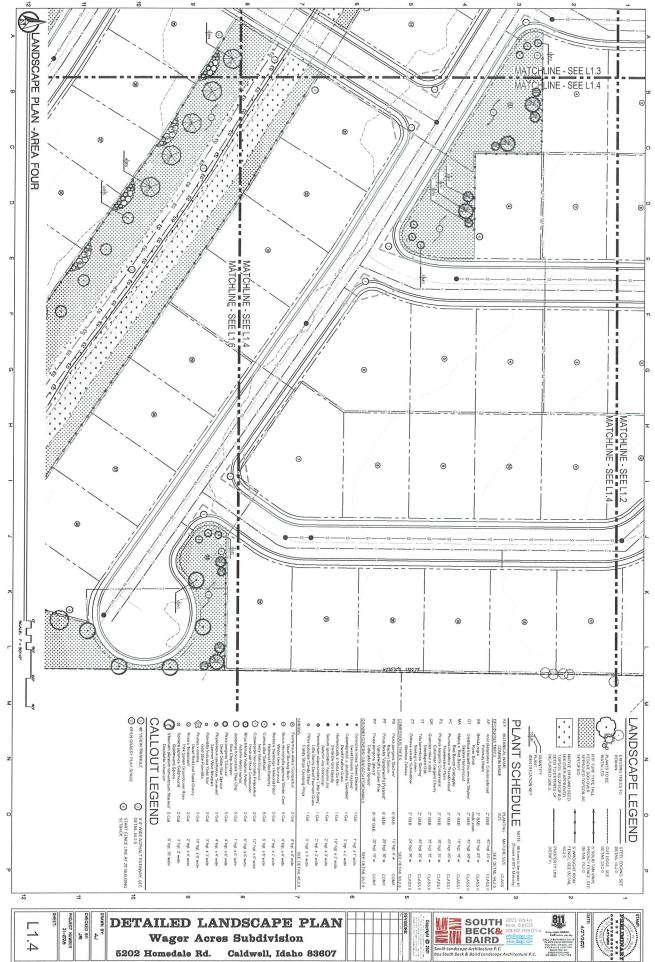

REGUIRET MUSTER SHES EARL HAVOROZONE IS TO BE LANDSCAPE NOTES UP SPRINKLER HEADS SHALL HAVE A MINIMUM RISER HT OF 4 INCHES AT LAVIN AREAS AND 18" AT PLANTER JER FAILURE BACKUP FOR ALL PROGRAMED WIDUAL VALVED WATERING STATIONS WILL BE UNDUAL VALVED TO PROVIDE WATER TO ST ONE PROGRAM FOR EACH HYDROZONE HENT MULTIPLE CYCLES TO AVOID WATER GUARANTEED FOR A PERIOD E DATE OF ACCEPTANCE BY ATERIAL FOUND DEAD OR NOT MATELY WITH THE SAME SIZE HE CAMMER Control of the contro MIDWAY RD. PLANNER
BONNIE LAYTON
NVS
890 NDUSTRY WAY, STE 10
MERIDIAN, JD 83542
(208) 342-5400 OVERALL /ERALL LANDSCAPE PLAN 2 8 8 8 SHE HOMÉDALE RD. No bo bo bo FASS W. MEEKER AVE ∭⊚ ——— 0 0 9 Ĭ⊚ -Ш--MATT MUNGER, P.E.
NV5
NV5
690 INDUSTRY WAY, S
MERIDIAN, ID 83942
(208) 342-5400 Par No. П⊚ (3) 0 **-**9 SURVEYOR
ROBERT GROMATSKY, PLS.
NV5
690 INDUSTRY WAY, STE 10
MERIDIAN, ID 83642
(208) 342-5400 . ഗ -00 5075'05"# 80.10"-0 0 (9) Θ S ⊙ II ⊚ 0 9 0 0 (3) **■** ⊚ ®HEE ⊕ H SEE SHEET L2.0 FOR LANDSCAPE DETAILS SEE SHEET L1.1-L1.6 FOR DETAILED 0 0 0 • LANDSCAPE PLANS 00 0 (3) (3) 1 (8) (8) 3 8 (3) **a** VICINITY MAP LANDSCAPING INFORMATION SITE DEVELOPMENT FEATURES WAGER ACRES SUBDIVISION SITUATED ENTIRELY WITHIN LOT 1 OF SECTION 7, T.3N.; R.2W. B.M. CANYON COUNTY, CALDWELL, IDAHO SHRUBS @ 1/7" WATER
CITY OF CALDWELL
IRRIGATION
PIONEER IRRIGATION DISTRICT SCHOOL
VALIVUE SCHOOL DISTRICT #139
EMERGENCY SERVICES
FIRE - CITY OF CALDWELL
POLICE - CITY OF CALDWELL PROJECT NUMBER 21-@28 CHECKED BY: SOUTH BECK& BAIRD OVERALL LANDSCAPE PLAN L1.0 4/27/2021 Wager Acres Subdivision 5202 Homedale Rd. Caldwell, Idaho 83607