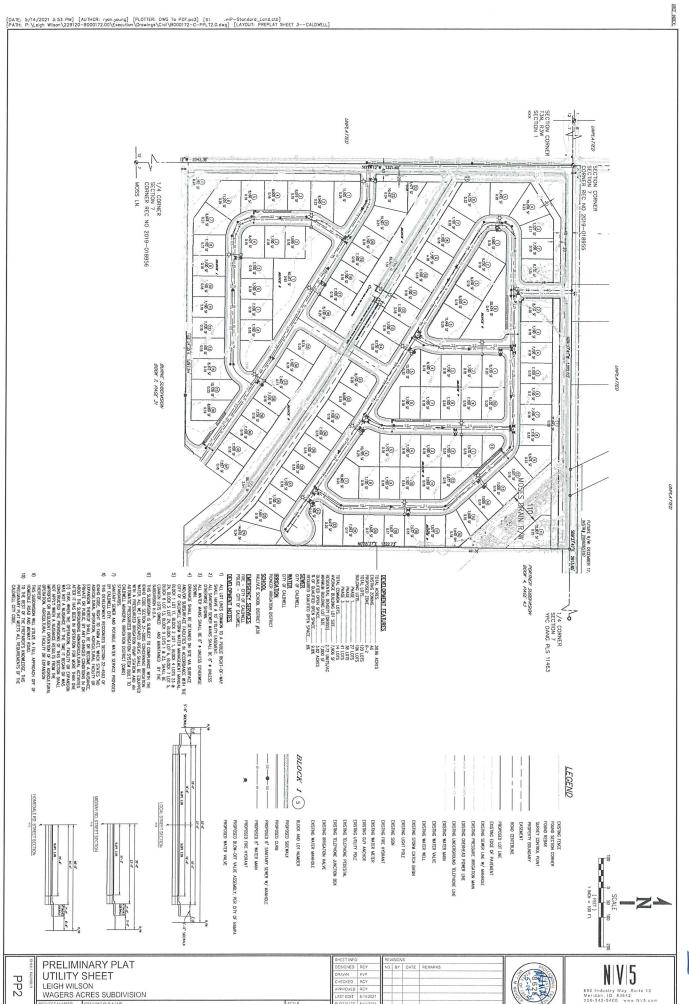

Sewer flows are proposed to be collected onsite by 8-inch diameter sewer main lines located within the streets that will direct flows to existing sewer infrastructure located in Homedale

Road. The sewer collection system will consist entirely of gravity collection and is proposed to connect to an existing sewer manhole located within Homedale Road approximately 1,700 feet westerly of the site.

Water is proposed to be provided to the new lots via 8-inch diameter water mains to be located within the new streets. The water mains are proposed to connect to existing waterline infrastructure located within Homedale Road and along the westerly boundary of the site.