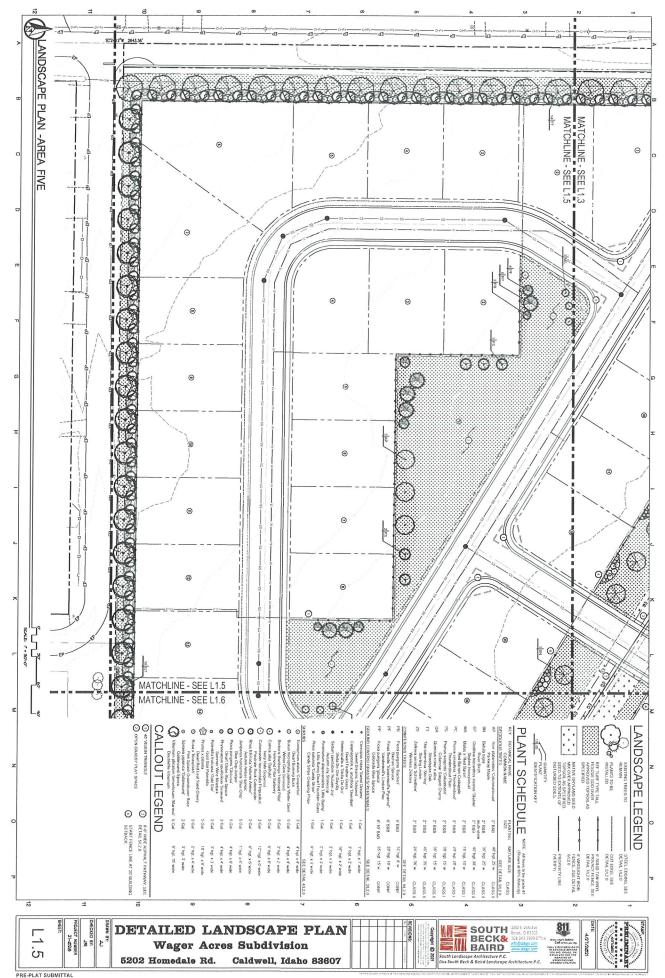

REGUIRET MUSTER SHES EARL HAVOROZONE IS TO BE LANDSCAPE NOTES UP SPRINKLER HEADS SHALL HAVE A MINIMUM RISER HT OF 4 INCHES AT LAVIN AREAS AND 18" AT PLANTER JER FAILURE BACKUP FOR ALL PROGRAMED WIDUAL VALVED WATERING STATIONS WILL BE UNDUAL VALVED TO PROVIDE WATER TO ST ONE PROGRAM FOR EACH HYDROZONE HENT MULTIPLE CYCLES TO AVOID WATER GUARANTEED FOR A PERIOD E DATE OF ACCEPTANCE BY ATERIAL FOUND DEAD OR NOT MATELY WITH THE SAME SIZE HE CAMMER Control of the contro MIDWAY RD. PLANNER
BONNIE LAYTON
NVS
890 NDUSTRY WAY, STE 10
MERIDIAN, JD 83542
(208) 342-5400 OVERALL /ERALL LANDSCAPE PLAN 2 8 8 8 SHE HOMÉDALE RD. No bo bo bo FASS W. MEEKER AVE ∭⊚ ——— 0 0 9 Ĭ⊚ -Ш--MATT MUNGER, P.E.
NV5
NV5
690 INDUSTRY WAY, S
MERIDIAN, ID 83942
(208) 342-5400 Par No. П⊚ (3) 0 **-**9 SURVEYOR
ROBERT GROMATSKY, PLS.
NV5
690 INDUSTRY WAY, STE 10
MERIDIAN, ID 83642
(208) 342-5400 . ഗ -00 5075'05"# 80.10"-0 0 (9) Θ S ⊙ II ⊚ 0 9 0 0 (3) **■** ⊚ ®HEE ⊕ H SEE SHEET L2.0 FOR LANDSCAPE DETAILS SEE SHEET L1.1-L1.6 FOR DETAILED 0 0 0 • LANDSCAPE PLANS 00 0 (3) (3) 1 (8) (8) 3 8 (3) **a** VICINITY MAP LANDSCAPING INFORMATION SITE DEVELOPMENT FEATURES WAGER ACRES SUBDIVISION SITUATED ENTIRELY WITHIN LOT 1 OF SECTION 7, T.3N.; R.2W. B.M. CANYON COUNTY, CALDWELL, IDAHO SHRUBS @ 1/7" WATER
CITY OF CALDWELL
IRRIGATION
PIONEER IRRIGATION DISTRICT SCHOOL
VALIVUE SCHOOL DISTRICT #139
EMERGENCY SERVICES
FIRE - CITY OF CALDWELL
POLICE - CITY OF CALDWELL PROJECT NUMBER 21-@28 CHECKED BY: SOUTH BECK& BAIRD OVERALL LANDSCAPE PLAN L1.0 4/27/2021 Wager Acres Subdivision 5202 Homedale Rd. Caldwell, Idaho 83607

Wagers Acres will be a single family detached residential subdivision with a gross density of 2.72 dwelling units per acre, along with a variety of community amenities including parks with grassy play areas, a tot lot, picnic tables and benches, along with landscape buffers and pathways. In addition to providing 106 building lots the project contemplates 3.82 acres of qualified open space (9.8%) including pathways and sidewalks providing connectivity to two large parks. The larger park areas are located to be the focal point at the main entrances off Homedale Road and Midway Avenue. The parks and qualifying open space areas are dispersed throughout the site and are connected to the surrounding residential lots by sidewalks. In total there are 14 common lots dispersed throughout the site that will be developed, irrigated and landscaped in accordance with City of Caldwell standards. Enhanced landscape buffer areas have also been added, exceeding city minimum standards, along Midway Avenue and Homedale Road to provide for additional buffering.