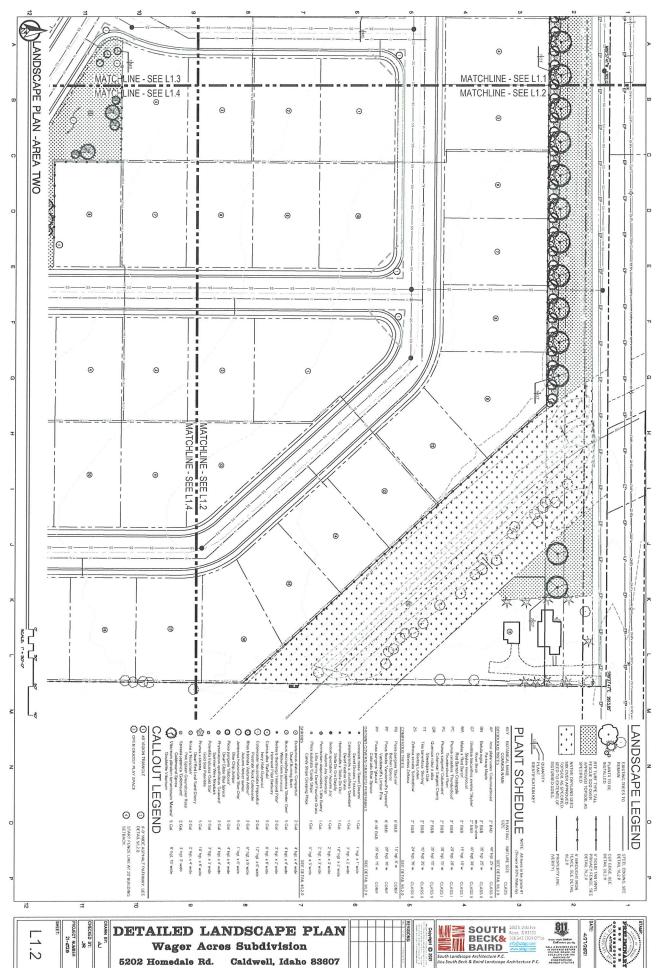

REGUIRET MUSTER SHES EARL HAVOROZONE IS TO BE LANDSCAPE NOTES UP SPRINKLER HEADS SHALL HAVE A MINIMUM RISER HT OF 4 INCHES AT LAVIN AREAS AND 18" AT PLANTER JER FAILURE BACKUP FOR ALL PROGRAMED WIDUAL VALVED WATERING STATIONS WILL BE UNDUAL VALVED TO PROVIDE WATER TO ST ONE PROGRAM FOR EACH HYDROZONE HENT MULTIPLE CYCLES TO AVOID WATER GUARANTEED FOR A PERIOD E DATE OF ACCEPTANCE BY ATERIAL FOUND DEAD OR NOT MATELY WITH THE SAME SIZE HE CAMMER Control of the contro MIDWAY RD. PLANNER
BONNIE LAYTON
NVS
890 NDUSTRY WAY, STE 10
MERIDIAN, JD 83542
(208) 342-5400 OVERALL /ERALL LANDSCAPE PLAN 2 8 8 8 SHE HOMÉDALE RD. No bo bo bo FASS W. MEEKER AVE ∭⊚ ——— 0 0 9 Ĭ⊚ -Ш--MATT MUNGER, P.E.
NV5
NV5
690 INDUSTRY WAY, S
MERIDIAN, ID 83942
(208) 342-5400 Par No. П⊚ (3) 0 **-**9 SURVEYOR
ROBERT GROMATSKY, PLS.
NV5
690 INDUSTRY WAY, STE 10
MERIDIAN, ID 83642
(208) 342-5400 . ഗ -00 5075'05"# 80.10"-0 0 (9) Θ S ⊙ II ⊚ 0 9 0 0 (3) **■** ⊚ ®HEE ⊕ H SEE SHEET L2.0 FOR LANDSCAPE DETAILS SEE SHEET L1.1-L1.6 FOR DETAILED 0 0 0 • LANDSCAPE PLANS 00 0 (3) (3) 1 (8) (8) 3 8 (3) **a** VICINITY MAP LANDSCAPING INFORMATION SITE DEVELOPMENT FEATURES WAGER ACRES SUBDIVISION SITUATED ENTIRELY WITHIN LOT 1 OF SECTION 7, T.3N.; R.2W. B.M. CANYON COUNTY, CALDWELL, IDAHO SHRUBS @ 1/7" WATER
CITY OF CALDWELL
IRRIGATION
PIONEER IRRIGATION DISTRICT SCHOOL
VALIVUE SCHOOL DISTRICT #139
EMERGENCY SERVICES
FIRE - CITY OF CALDWELL
POLICE - CITY OF CALDWELL PROJECT NUMBER 21-@28 CHECKED BY: SOUTH BECK& BAIRD OVERALL LANDSCAPE PLAN L1.0 4/27/2021 Wager Acres Subdivision 5202 Homedale Rd. Caldwell, Idaho 83607