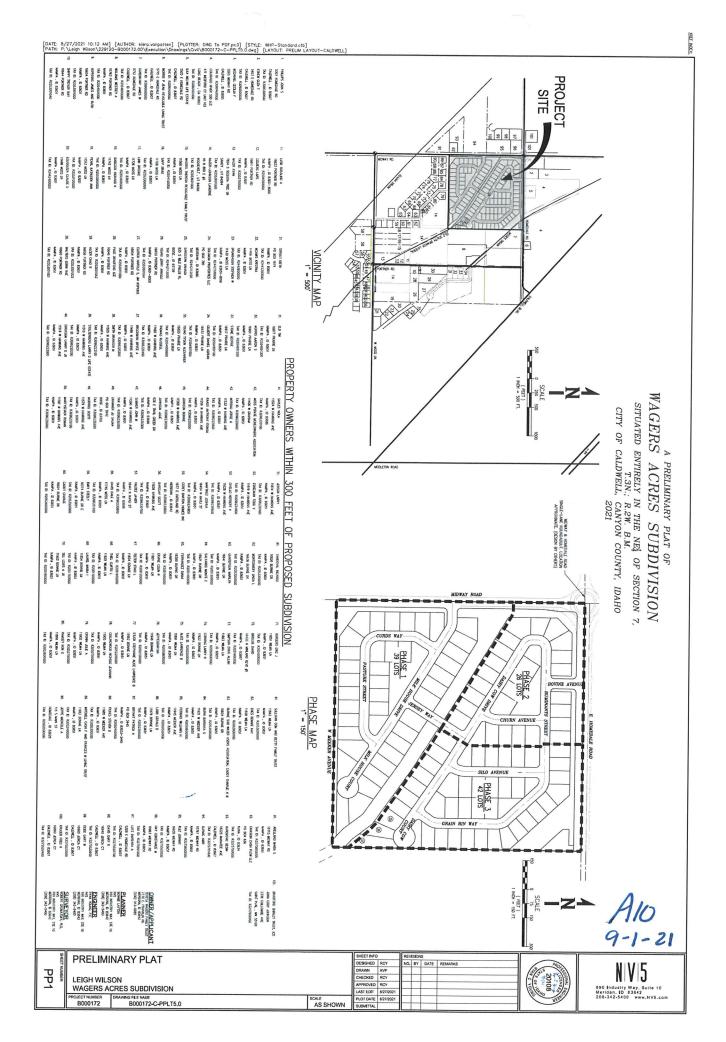

Case Number ANN21-000008/SUB21-000014: A request by NV5 on behalf of Theresa Wagers Revocable Family Trust for an Annexation with a zone designation of R2 (Medium Density Residential) of parcel R30970 (39.44 acres) and a Preliminary Plat for Wagers Acres Subdivision, a phased development, consisting of 107 single-family residential lots with an average lot size of 8669 sq. ft. and 11 common lots. The subject property is located on the southeast corner of Midway and E. Homedale Roads at 5202 Homedale Road in Caldwell, Idaho.

Dear Ms. Colligan,

On behalf of our client, Teresa Wagers Family Trust, please accept the attached applications for Annexation, Zoning and Preliminary Plat for the subject property approximately 40 acres located at the southeast corner of Midway Avenue and Homedale Road. Our request is to Annex and Zone the property from the Canyon County designation of AG — Agriculture to R-2 Medium Density Residential. This request is supported by the 2040 City of Caldwell Comprehensive Plan and Future Land Use Map designation for Medium Density Residential. The project proposes to develop 120 building lots ranging in size from 7,000 to 11,615 square feet, with the average lot size of 8,111 square feet.

Wagers Acres will be a single family detached residential subdivision with a gross density of 2.72 dwelling units per acre, along with a variety of community amenities including parks with grassy play areas, a tot lot, picnic tables and benches, along with landscape buffers and pathways. In addition to providing 106 building lots the project contemplates 3.82 acres of qualified open space (9.8%) including pathways and sidewalks providing connectivity to two large parks. The larger park areas are located to be the focal point at the main entrances off Homedale Road and Midway Avenue. The parks and qualifying open space areas are dispersed throughout the site and are connected to the surrounding residential lots by sidewalks. In total there are 14 common lots dispersed throughout the site that will be developed, irrigated and landscaped in accordance with City of Caldwell standards. Enhanced landscape buffer areas have also been added, exceeding city minimum standards, along Midway Avenue and Homedale Road to provide for additional buffering.