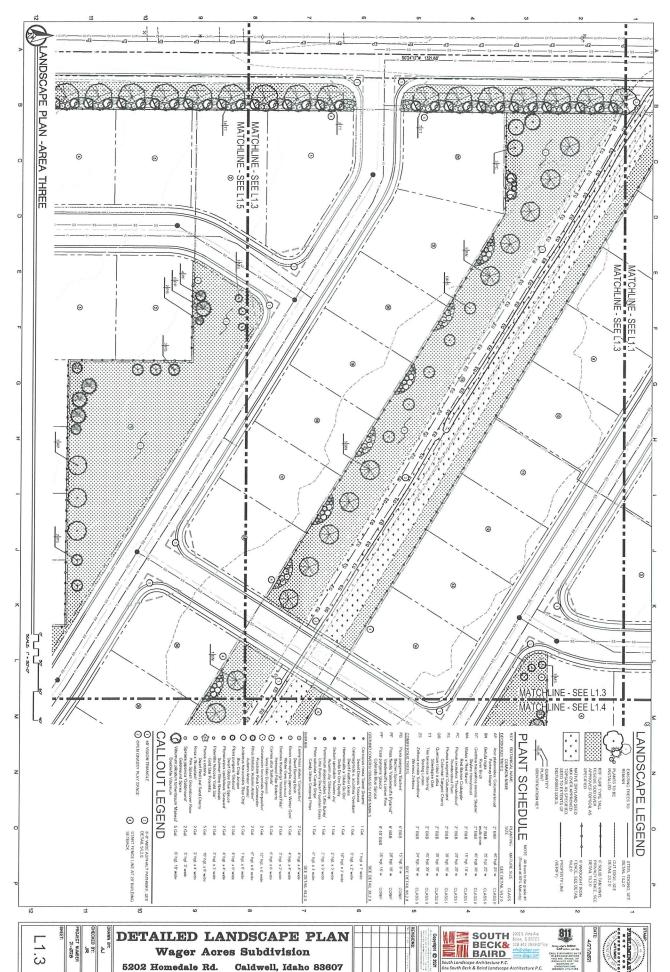

REGUIRET MUSTER SHES EARL HAVOROZONE IS TO BE LANDSCAPE NOTES UP SPRINKLER HEADS SHALL HAVE A MINIMUM RISER HT OF 4 INCHES AT LAVIN AREAS AND 18" AT PLANTER JER FAILURE BACKUP FOR ALL PROGRAMED WIDUAL VALVED WATERING STATIONS WILL BE UNDUAL VALVED TO PROVIDE WATER TO ST ONE PROGRAM FOR EACH HYDROZONE HENT MULTIPLE CYCLES TO AVOID WATER GUARANTEED FOR A PERIOD E DATE OF ACCEPTANCE BY ATERIAL FOUND DEAD OR NOT MATELY WITH THE SAME SIZE HE CAMMER Control of the contro MIDWAY RD. PLANNER
BONNIE LAYTON
NVS
890 NDUSTRY WAY, STE 10
MERIDIAN, JD 83542
(208) 342-5400 OVERALL /ERALL LANDSCAPE PLAN 2 8 8 8 SHE HOMÉDALE RD. No bo bo bo FASS W. MEEKER AVE ∭⊚ ——— 0 0 9 Ĭ⊚ -Ш--MATT MUNGER, P.E.
NV5
NV5
690 INDUSTRY WAY, S
MERIDIAN, ID 83942
(208) 342-5400 Par No. П⊚ (3) 0 **-**9 SURVEYOR
ROBERT GROMATSKY, PLS.
NV5
690 INDUSTRY WAY, STE 10
MERIDIAN, ID 83642
(208) 342-5400 . ഗ -00 5075'05"# 80.10"-0 0 (9) Θ S ⊙ II ⊚ 0 9 0 0 (3) **■** ⊚ ®HEE ⊕ H SEE SHEET L2.0 FOR LANDSCAPE DETAILS SEE SHEET L1.1-L1.6 FOR DETAILED 0 0 0 • LANDSCAPE PLANS 00 0 (3) (3) 1 (8) (8) 3 8 (3) **a** VICINITY MAP LANDSCAPING INFORMATION SITE DEVELOPMENT FEATURES WAGER ACRES SUBDIVISION SITUATED ENTIRELY WITHIN LOT 1 OF SECTION 7, T.3N.; R.2W. B.M. CANYON COUNTY, CALDWELL, IDAHO SHRUBS @ 1/7" WATER
CITY OF CALDWELL
IRRIGATION
PIONEER IRRIGATION DISTRICT SCHOOL
VALIVUE SCHOOL DISTRICT #139
EMERGENCY SERVICES
FIRE - CITY OF CALDWELL
POLICE - CITY OF CALDWELL PROJECT NUMBER 21-@28 CHECKED BY: SOUTH BECK& BAIRD OVERALL LANDSCAPE PLAN L1.0 4/27/2021 Wager Acres Subdivision 5202 Homedale Rd. Caldwell, Idaho 83607