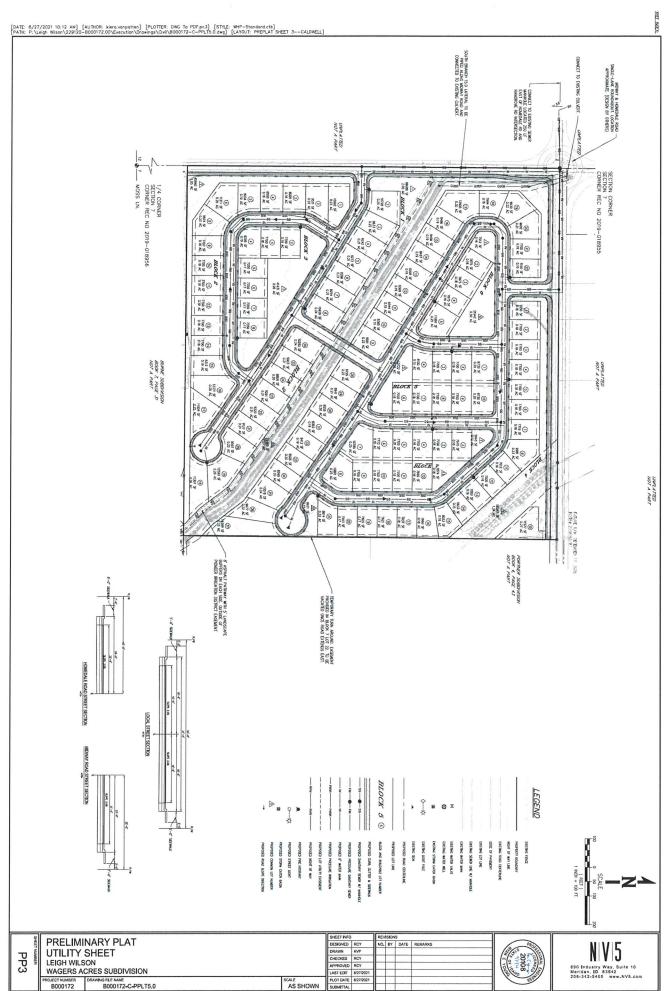

### CITY OF Galdwell, Tdaho Planning & Zoning

SUBDIVISION- PRELIMINARY PLAT

| Project Na    | me: Waares Acres                                                                                                                                             |                             | File #:                  |             |  |  |  |  |
|---------------|--------------------------------------------------------------------------------------------------------------------------------------------------------------|-----------------------------|--------------------------|-------------|--|--|--|--|
| Applicant/    | V 200 X 1 2 7 2 7 2 7 2 7 2 7 2 7 2 7 2 7 2 7 2                                                                                                              | - NV5                       |                          |             |  |  |  |  |
| Please che    | ck with the Engineering Department prior                                                                                                                     |                             | dication to see if a Tra | ffic        |  |  |  |  |
| l .           | dy will be required.                                                                                                                                         | r to submitting your upp    | neation to see if a ma   | ),,,,       |  |  |  |  |
| Veneral Land  |                                                                                                                                                              |                             |                          | Staff       |  |  |  |  |
| Applicant (v) | Please provide the following REQUIRE                                                                                                                         | O documentation:            |                          | (v))        |  |  |  |  |
| Updated       | Completed & signed Hearing Review Ma                                                                                                                         | aster Application           |                          | Visit I     |  |  |  |  |
| ,             | Narrative fully describing the proposed                                                                                                                      |                             |                          |             |  |  |  |  |
|               | Recorded warranty deed for the subject                                                                                                                       |                             |                          |             |  |  |  |  |
|               | Copy of the Order of Decision, and/or other documents pertaining to prior approvals of the site                                                              |                             |                          |             |  |  |  |  |
| 1201001       | Preliminary Plat (full size, 1 copy, folded                                                                                                                  | 1)                          |                          |             |  |  |  |  |
| spaced        | Final Plat (full size, 2 copies, folded)                                                                                                                     |                             |                          |             |  |  |  |  |
|               | Approved Subdivision name and approved street names (please provide written                                                                                  |                             |                          |             |  |  |  |  |
|               | verification from Mapping Department)                                                                                                                        |                             |                          |             |  |  |  |  |
| Opdated       | Landscape Plan, specific to submitted phase                                                                                                                  |                             |                          |             |  |  |  |  |
|               | Traffic Impact Study – must be completed prior to submittal                                                                                                  |                             |                          |             |  |  |  |  |
|               | Vicinity map  All of the above items shall be submitted in 8.14 v.11 paper format AND in                                                                     |                             |                          |             |  |  |  |  |
| <br>          | All of the above items shall be submitted in 8 ½ x 11 paper format AND in electronic format (preferably PDF or Word) on either a jump drive or CD. Please be |                             |                          |             |  |  |  |  |
|               | aware the jump drive or CD will become                                                                                                                       |                             |                          |             |  |  |  |  |
|               | Fee                                                                                                                                                          |                             |                          |             |  |  |  |  |
|               |                                                                                                                                                              |                             |                          |             |  |  |  |  |
| Total # Lot   |                                                                                                                                                              |                             | 1.                       |             |  |  |  |  |
| Residentia    | : <u>107</u> Commercial:                                                                                                                                     | Industrial:                 | Common:                  |             |  |  |  |  |
| Phased Pro    | ject: ХYes □ No If "yes", Phase #:3                                                                                                                          | phases Total Acreag         | e: <u>38,96</u>          |             |  |  |  |  |
| Min. Lot Si   | ze (excluding common lots): <u>6633</u> M                                                                                                                    | ax. Lot Size (excluding com | nmon lots): 13,952       | ÷           |  |  |  |  |
| Avg. Lot Siz  | e (excluding common lots): 8663 %                                                                                                                            | Useable Open Space:         | 8 <del>'/</del>          |             |  |  |  |  |
| List all type | s of useable open space: Porks o                                                                                                                             | end pathux                  | ys throughou             | ct the site |  |  |  |  |
| •             |                                                                                                                                                              | STAFF USE ONLY:             |                          |             |  |  |  |  |
|               |                                                                                                                                                              | Date Application Rece       | eived:                   |             |  |  |  |  |
| 1             |                                                                                                                                                              | Received by:                |                          |             |  |  |  |  |
|               |                                                                                                                                                              | neceived by.                |                          |             |  |  |  |  |
|               |                                                                                                                                                              | Proposed Hearing Dat        | e;                       |             |  |  |  |  |
|               |                                                                                                                                                              | Hearing Body:               |                          |             |  |  |  |  |
|               |                                                                                                                                                              | ricainig body.              |                          |             |  |  |  |  |

Wagers Acres will be a single family detached residential subdivision with a gross density of 2.72 dwelling units per acre, along with a variety of community amenities including parks with grassy play areas, a tot lot, picnic tables and benches, along with landscape buffers and pathways. In addition to providing 106 building lots the project contemplates 3.82 acres of qualified open space (9.8%) including pathways and sidewalks providing connectivity to two large parks. The larger park areas are located to be the focal point at the main entrances off Homedale Road and Midway Avenue. The parks and qualifying open space areas are dispersed throughout the site and are connected to the surrounding residential lots by sidewalks. In total there are 14 common lots dispersed throughout the site that will be developed, irrigated and landscaped in accordance with City of Caldwell standards. Enhanced landscape buffer areas have also been added, exceeding city minimum standards, along Midway Avenue and Homedale Road to provide for additional buffering.