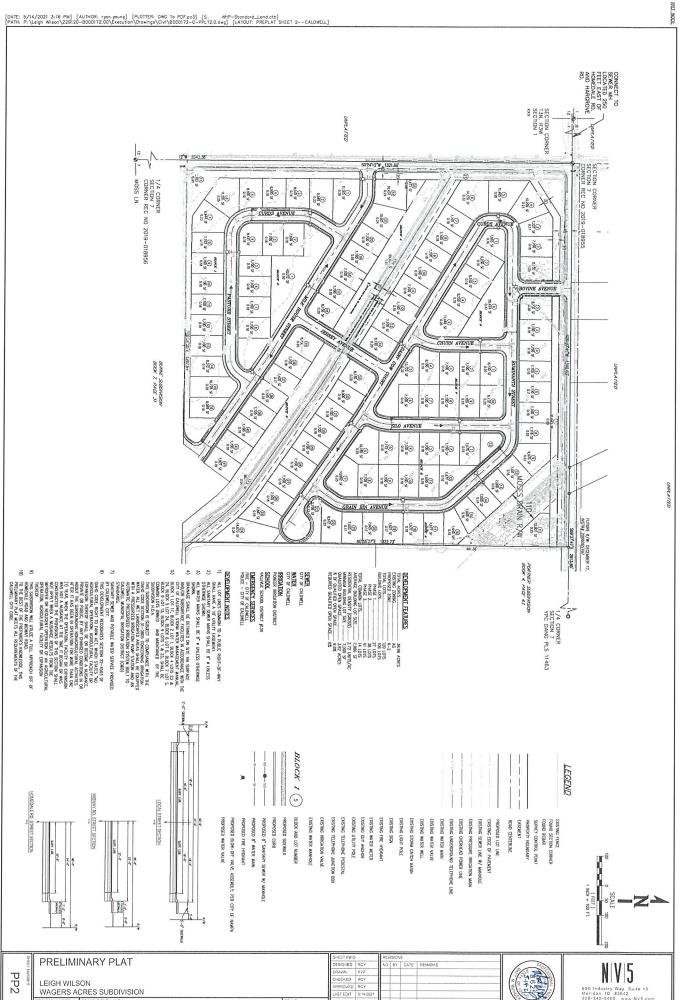

Case Number ANN21-000008/SUB21-000014: A request by NV5 on behalf of Theresa Wagers Revocable Family Trust for an Annexation with a zone designation of R2 (Medium Density Residential) of parcel R30970 (39.44 acres) and a Preliminary Plat for Wagers Acres Subdivision, a phased development, consisting of 107 single-family residential lots with an average lot size of 8669 sq. ft. and 11 common lots. The subject property is located on the southeast corner of Midway and E. Homedale Roads at 5202 Homedale Road in Caldwell, Idaho.

Wagers Acres will be a single family detached residential subdivision with a gross density of 2.72 dwelling units per acre, along with a variety of community amenities including parks with grassy play areas, a tot lot, picnic tables and benches, along with landscape buffers and pathways. In addition to providing 106 building lots the project contemplates 3.82 acres of qualified open space (9.8%) including pathways and sidewalks providing connectivity to two large parks. The larger park areas are located to be the focal point at the main entrances off Homedale Road and Midway Avenue. The parks and qualifying open space areas are dispersed throughout the site and are connected to the surrounding residential lots by sidewalks. In total there are 14 common lots dispersed throughout the site that will be developed, irrigated and landscaped in accordance with City of Caldwell standards. Enhanced landscape buffer areas have also been added, exceeding city minimum standards, along Midway Avenue and Homedale Road to provide for additional buffering.