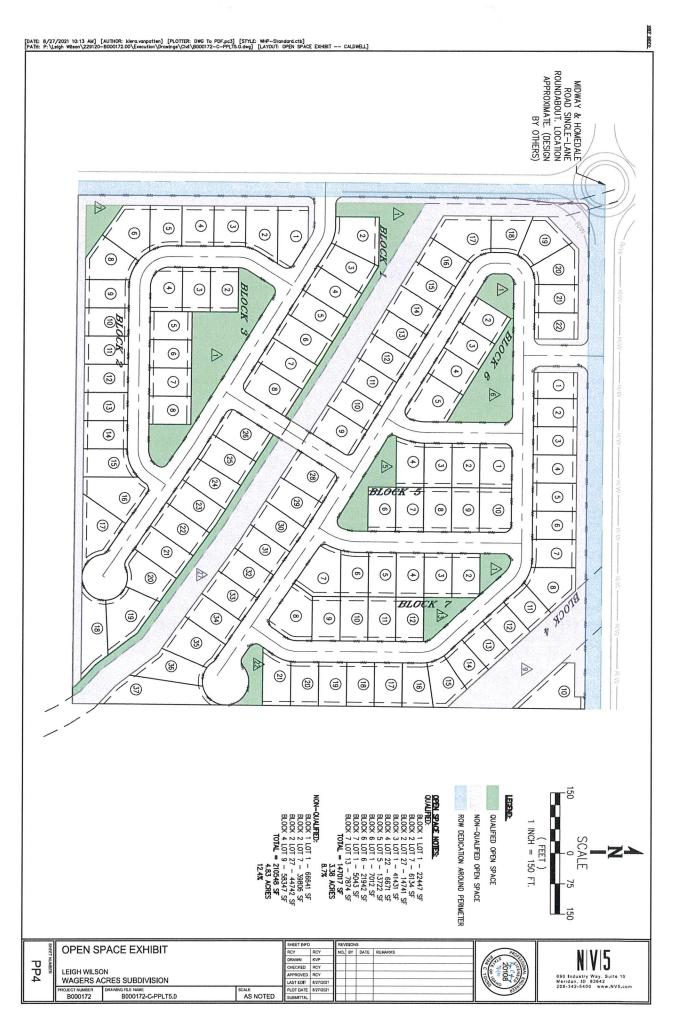

Wagers Acres will be a single family detached residential subdivision with a gross density of 2.72 dwelling units per acre, along with a variety of community amenities including parks with grassy play areas, a tot lot, picnic tables and benches, along with landscape buffers and pathways. In addition to providing 106 building lots the project contemplates 3.82 acres of qualified open space (9.8%) including pathways and sidewalks providing connectivity to two large parks. The larger park areas are located to be the focal point at the main entrances off Homedale Road and Midway Avenue. The parks and qualifying open space areas are dispersed throughout the site and are connected to the surrounding residential lots by sidewalks. In total there are 14 common lots dispersed throughout the site that will be developed, irrigated and landscaped in accordance with City of Caldwell standards. Enhanced landscape buffer areas have also been added, exceeding city minimum standards, along Midway Avenue and Homedale Road to provide for additional buffering.