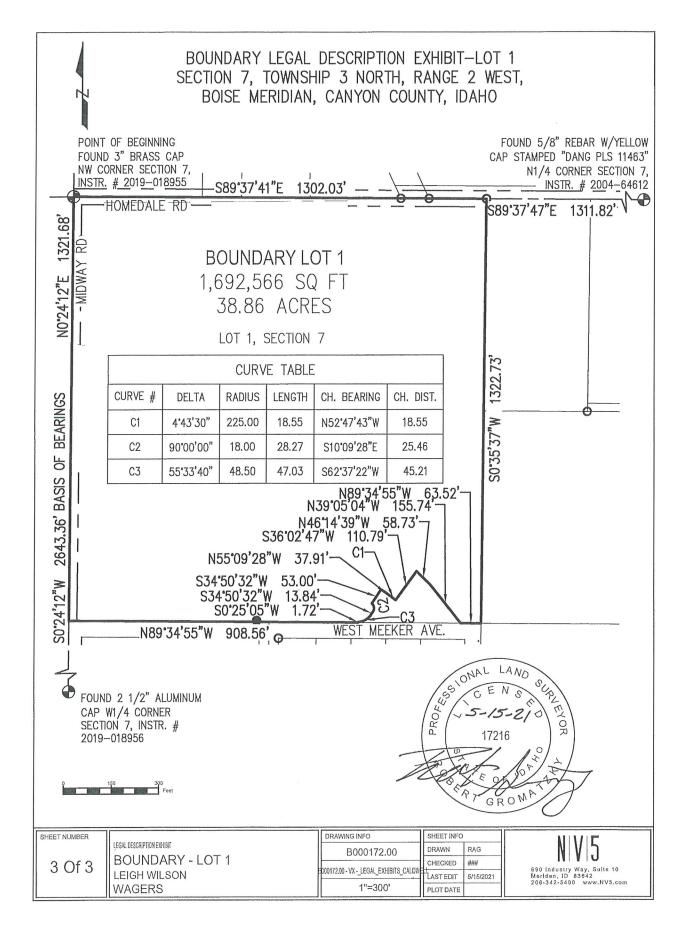

### **BOUNDARY LOT 1, SECTION 7**

A parcel of land being and comprising a portion of Lot 1, Section 7, Township 3 North, Range 2 West, Boise Meridian, Canyon County, Idaho and being more particularly described as follows:

BEGINNING at a found 3" Brass Cap for the northwest corner of said Lot 1, Section 7, (Corner Record No. 2019-018955), WHENCE a found 2 1/2" Aluminum Cap for the West 1/4 corner of said Section 7, (Corner Record No. 2019-018956) bears South 00° 24' 12" West, a distance of 2643.36 feet;

THENCE coincident with the northerly line of said Lot1, Section 7, South 89° 37' 41" East a distance of 1302.03 feet to a found 5/8" rebar and yellow plastic cap stamped "FLSI PLS 7612", being the northeast corner of said Lot 1, Section 7, identical to the northwest corner of the Portner Subdivision filed as Book 4, Page 45 on July 26, 1911 in the Office of the Canyon County Recorder;

THENCE coincident with the easterly line of said Lot 1, Section 7 and the westerly line of said Portner Subdivision, South 00° 35' 37" West a distance of 1322.73 feet to the southeast corner of said Lot 1, Section 7, identical to the southwest corner of Lot 8 of said Portner Subdivision and the northeast corner of the Burnie Subdivision filed as Book 7, Page 31, Instrument No. 573521 on November 24, 1955 in the Office of the Canyon County Recorder;

THENCE leaving said westerly line of the Portner Subdivision, coincident with the southerly line of said Lot 1, Section 7 and the northerly line of said Burnie Subdivision, North 89° 34' 55" West a distance of 63.52 feet;

THENCE leaving said southerly line of said Lot 1, Section 7 and said northerly line of Burnie Subdivision. North 39°05'04" West a distance of 155.74 feet;

THENCE North 46°14'39" West a distance of 58.73 feet;

THENCE South 36°2'47" West a distance of 110.79 feet;

THENCE along a curve to the LEFT, having an arc length of 18.55 feet, a radius of 225.00 feet, a central angle of 04° 43′ 30″, and a chord of North 52°47′43″ West, a distance of 18.55 feet;

THENCE North 55°09'28" West a distance of 37.91 feet;

THENCE South 34°50'32" West a distance of 53.00 feet;

THENCE along a curve to the RIGHT, having an arc length of 28.27 feet, a radius of 18.00 feet, a central angle of 90° 00' 00", and a chord of South 10°09'28" East, a distance of 25.46 feet;

THENCE South 34°50'32" West a distance of 13.84 feet;

THENCE along a curve to the RIGHT, having an arc length of 47.03 feet, a radius of 48.50 feet, a central angle of 55° 33' 40", and a chord of South 62°37'22" West, a distance of 45.21 feet;

THENCE South 0°25'5" West a distance of 1.72 feet to a point conterminous with said southerly line of Lot 1, Section 7 and said northerly line of Burnie Subdivision;

THENCE coincident with said southerly line of Lot 1, Section 7 and said northerly line of Burnie Subdivision, North 89°34'55" West a distance of 908.56 feet to the southwest corner of said Lot 1, Section 7 and the northwest corner of said Burnie Subdivision;

THENCE coincident with the westerly line of said Lot 1, Section 7, North 00° 24' 12" East a distance of 1321.68 feet to the POINT OF BEGINNING.

The above described parcel contains 1692566.25 square feet or 38.86 acres, more or less.

Together with and subject to covenants, easements, and restrictions of record.

The basis of bearing for this parcel is South 00° 24′ 12″ West between the northwest corner and the West 1/4 corner of said Section 7.

Robert Gromatzky, P.L.S.

License No. 17216

IN CAMPATE (OSPICIA DEL TION) CONTROLLA TO AND CAMPATO IRRIGATION NOTES:

ALLANDSCAPED AREAS SHALL HAVE AN AUTOMATIC

MUDERGROUND SPRINKLER SYSTEM WHICH HISURES
COMPLETE COVERAGE AND PROPERTY ZONED FOR
BEGUIRET MUSTER SHES EARL HAVOROZONE IS TO BE