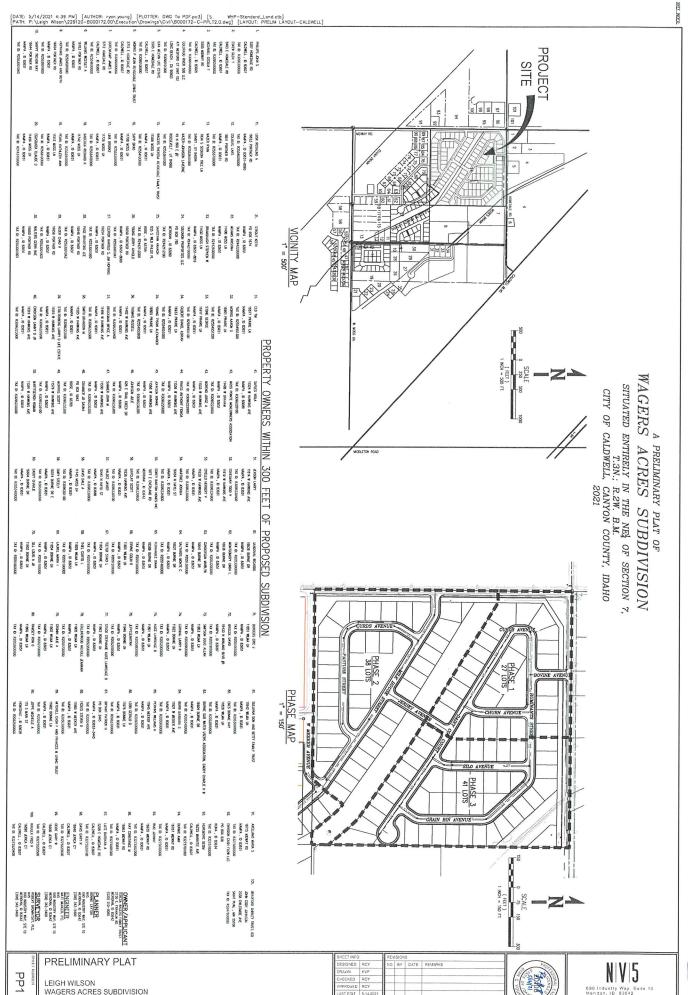

Case Number ANN21-000008/SUB21-000014: A request by NV5 on behalf of Theresa Wagers Revocable Family Trust for an Annexation with a zone designation of R2 (Medium Density Residential) of parcel R30970 (39.44 acres) and a Preliminary Plat for Wagers Acres Subdivision, a phased development, consisting of 107 single-family residential lots with an average lot size of 8669 sq. ft. and 11 common lots. The subject property is located on the southeast corner of Midway and E. Homedale Roads at 5202 Homedale Road in Caldwell, Idaho.

# Wagers Acres Vicinity Map

The materials available at this website are for informational purposes and and do not constitute a local deciment

| 83651      | Ð      | NAMPA      | 11568 MOSS LN          |                     | WAGERS THERESA REVOCABLE FAMILY TRUST   | R20529      |
|------------|--------|------------|------------------------|---------------------|-----------------------------------------|-------------|
| 83651      | ō      | NAMPA      | 11902 WILMA LN         |                     | CRONIN JULIE A                          | R20527      |
| 83651      | ō      | NAMPA      | 11905 WILMA LN         |                     | COLLINGWOOD NICHOLE JEANANN             | R20507      |
| 83651      | ₽      | NAMPA      | 11921 W MEEKER AVE     |                     | BURRI BARBARA S                         | R20506      |
| 83651      | ō      | NAMPA      | 11945 MEEKER AVE       |                     | PERKINS WILLIAM H                       | R20505      |
| 83653-3445 | ō      | NAMPA      | PO BOX 3445            |                     | BRYANT PATRICK H                        | R20504      |
| 83651      | D      | NAMPA      | 11985 W MEEKER AVE     |                     | FICKES STEVEN D                         | R20503      |
| 83651      | ō      | NAMPA      | 16656 PORTNER RD       |                     | ALGER CHAD R                            | R25530010C  |
| 83651      | D      | NAMPA      | 16660 PORTNER RD       |                     | WALTERS GERRI RAE                       | R25530010G1 |
| 83651      | ō      | NAMPA      | 11568 MOSS LN          |                     | WAGERS THERESA REVOCABLE FAMILY TRUST   | R25541      |
| 83651      | D      | NAMPA      | 16877 PRAIRIE LN       |                     | ELD TIM                                 | R25549513   |
| 83651      | ₽      | NAMPA      | 16901 PRAIRIE LN       |                     | MORRIS AARON S                          | 149512      |
| 83651      | ₽      | NAMPA      | 16917 PRAIRIE LN       |                     | STONE GEORGE                            | R25549511   |
| 83651      | ₽      | NAMPA      | 16933 PRAIRIE LN       |                     | GILBERT DANIEL ADRIAN                   | R25549510   |
| 83607      | ō      | CALDWELL   | 5712 HOMEDALE RD       |                     | DORENKAMP JAMES W                       | R25546      |
| 83607      | ō      | CALDWELL   | 5715 E HOMEDALE RD     |                     | MORRIS P JEAN REVOCABLE LIVING TRUST @@ | R30900      |
| 83607      | ē      | CALDWELL   | 5307 HOMEDALE RD       |                     | PHILLIPS JOHN S                         | R30903      |
| 83651      | ō      | NAMPA      | 11745 MOSS LN          |                     | DAVIS DALE A                            | R30962011   |
| 83653      | ē      | NAMPA      | PO BOX 1674            | KEITH STROUT=       | STROUT KEITH                            | R24422      |
| 83651      | ō      | NAMPA      | 11406 MOSS LN          |                     | MCAMIS KRISTINA                         | R24426      |
| 83651      | Ī      | NAMPA      | 11496 MOSS LN          |                     | EGUSQUIZA CLAUDE D                      | R24427010   |
| 84094      | UT     | SANDY      | 7834 S SEQUOIA TREE LN |                     | NAZER RYAN                              | R25536010   |
| 83651-8016 | ō      | NAMPA      | 11430 MOSS LN          |                     | BRUMBAUGH STEPHEN W                     | R24427      |
| 84094      | TU     | SANDY      | 7834 S SEQUOIA TREE LN |                     | NAZER RYAN                              | R25536      |
| 83607      | Ð      | CALDWELL   | 16890 JERICA CT        | ×                   | KRUGER FRED R                           | R32755204   |
| 83607      | ō      | CALDWELL   | 16900 JERICA CT        |                     | DEIDE GARY W                            | h755205     |
| 83607      | ō      | CALDWELL   | 16940 JERICA CT        |                     | DAVIS GARY R                            | P~7755206   |
| 83651      | ₽      | NAMPA      | 16935 MIDWAY RD        |                     | RUIZ JOHNNY                             | R32755020   |
| 55108      | Z<br>Z | SAINT PAUL | 2338 CHILCOMBE AVE     | JOHN CODY JOHNSTON= | BRADFORD SHIRLEY TRUST                  | R32477      |
| 83607      | ₽      | CALDWELL   | 5208 E HOMEDALE RD     |                     | LUTZ BARBARA A                          | R32755207   |
| 83651      | ō      | NAMPA      | 16963 MIDWAY RD        |                     | HAY CONSTANCE M                         | R32755010   |
| 55108      | Z<br>N | SAINT PAUL | 2338 CHILCOMBE AVE     | JOHN CODY JOHNSTON= | BRADFORD SHIRLEY TRUST                  | R32476      |
| 83605      | ō      | CALDWELL   | 5505 MIDWAY RD         |                     | MCDANIEL CECILIA F                      | R30904      |
| 83651      | ₽      | NAMPA      | 11568 MOSS LN          |                     | WAGERS THERESA REVOCABLE FAMILY TRUST   | R30970      |
| 83607      | ō      | CALDWELL   | 5505 E HOMEDALE RD     |                     | ILKA MELVIN L LIFE ESTATE               | R30901      |
|            | ō      | CALDWELL   | 5403 E HOMEDALE RD     |                     | ESKEW GLEN T                            | R30905      |
| e ZipCode  | State  | City       | Address                | InCareOf            | OwnerName                               | Account     |

# CANYON COUNTY LISTING - R30970, R20529, R25541, R25532 - 300 feet January 21, 2021