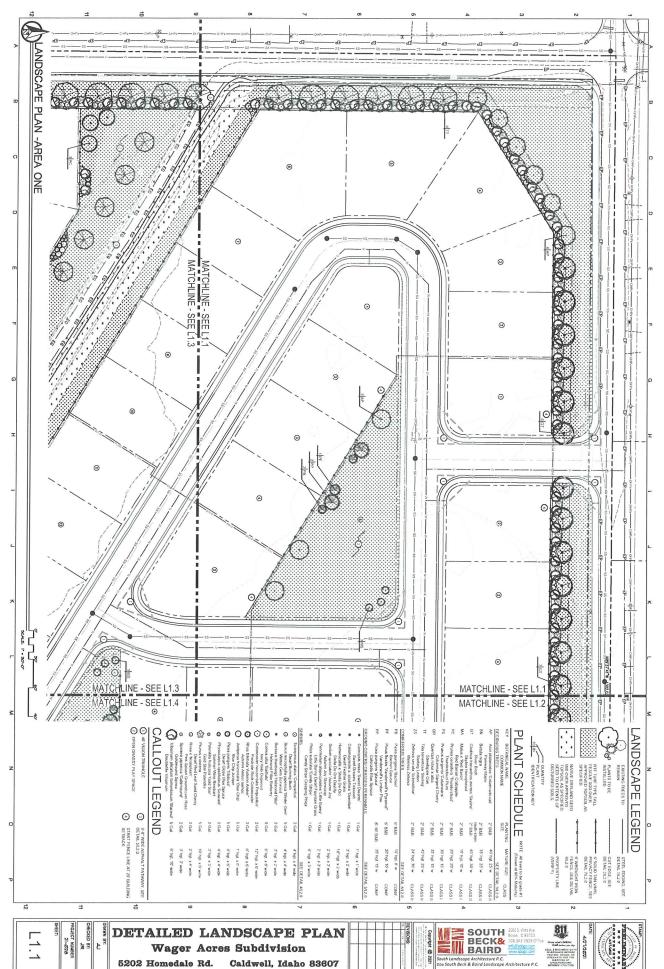

REGUIRET MUSTER SHES EARL HAVOROZONE IS TO BE LANDSCAPE NOTES UP SPRINKLER HEADS SHALL HAVE A MINIMUM RISER HT OF 4 INCHES AT LAVIN AREAS AND 18" AT PLANTER JER FAILURE BACKUP FOR ALL PROGRAMED WIDUAL VALVED WATERING STATIONS WILL BE UNDUAL VALVED TO PROVIDE WATER TO ST ONE PROGRAM FOR EACH HYDROZONE HENT MULTIPLE CYCLES TO AVOID WATER GUARANTEED FOR A PERIOD E DATE OF ACCEPTANCE BY ATERIAL FOUND DEAD OR NOT MATELY WITH THE SAME SIZE HE CAMMER Control of the contro MIDWAY RD. PLANNER
BONNIE LAYTON
NVS
890 NDUSTRY WAY, STE 10
MERIDIAN, JD 83542
(208) 342-5400 OVERALL /ERALL LANDSCAPE PLAN 2 8 8 8 SHE HOMÉDALE RD. No bo bo bo FASS W. MEEKER AVE ∭⊚ ——— 0 0 9 Ĭ⊚ -Ш--MATT MUNGER, P.E.
NV5
NV5
690 INDUSTRY WAY, S
MERIDIAN, ID 83942
(208) 342-5400 Par No. П⊚ (3) 0 **-**9 SURVEYOR
ROBERT GROMATSKY, PLS.
NV5
690 INDUSTRY WAY, STE 10
MERIDIAN, ID 83642
(208) 342-5400 . ഗ -00 5075'05"# 80.10"-0 0 (9) Θ S ⊙ II ⊚ 0 9 0 0 (3) **■** ⊚ ®HEE ⊕ H SEE SHEET L2.0 FOR LANDSCAPE DETAILS SEE SHEET L1.1-L1.6 FOR DETAILED 0 0 0 • LANDSCAPE PLANS 00 0 (3) (3) 1 (8) (8) 3 8 (3) **a** VICINITY MAP LANDSCAPING INFORMATION SITE DEVELOPMENT FEATURES WAGER ACRES SUBDIVISION SITUATED ENTIRELY WITHIN LOT 1 OF SECTION 7, T.3N.; R.2W. B.M. CANYON COUNTY, CALDWELL, IDAHO SHRUBS @ 1/7" WATER
CITY OF CALDWELL
IRRIGATION
PIONEER IRRIGATION DISTRICT SCHOOL
VALIVUE SCHOOL DISTRICT #139
EMERGENCY SERVICES
FIRE - CITY OF CALDWELL
POLICE - CITY OF CALDWELL PROJECT NUMBER 21-@28 CHECKED BY: SOUTH BECK& BAIRD OVERALL LANDSCAPE PLAN L1.0 4/27/2021 Wager Acres Subdivision 5202 Homedale Rd. Caldwell, Idaho 83607