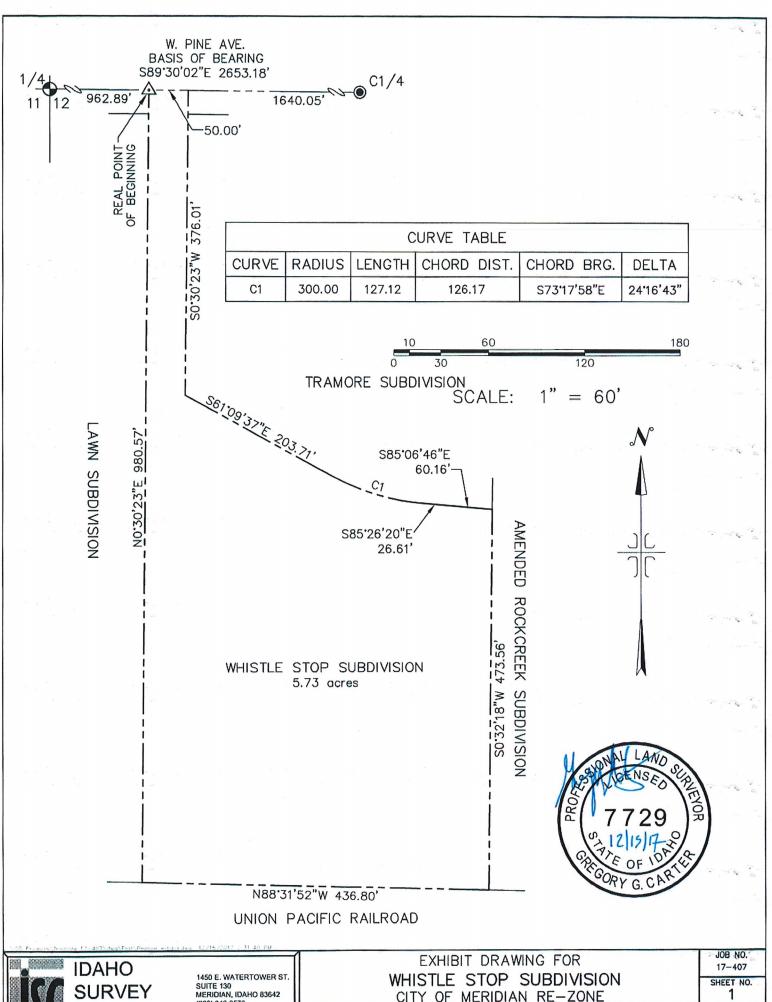

### RE-ZONE DESCRIPTION FOR WHISTLE STOP SUBDIVISION

Lot 2, Block 1 of Tramore Subdivision as filed in Book 87 of Plats at Pages 9825 and 9826, records of Ada County, Idaho and a portion of the N1/2 of the SW 1/4 of Section 12, Township 3 North, Range 1 West, Boise Meridian, Meridian, Ada County, Idaho, more particularly described as follows:

Commencing at a brass cap monument marking the W1/4 corner of said Section 12 from which an aluminum cap monument marking the C1/4 corner of said Section 12 bears South 89°30'02" East, 2653.18 feet;

thence along the East-West centerline of said Section 12 South 89°30'02" East, 962.89 feet to the **REAL POINT OF BEGINNING**;

thence continuing along said East-West centerline of said Section 12 South 89°30'02" East, 50.00 feet;

thence leaving said East-West centerline and along the East boundary line of said Lot 2 and the northerly extension thereof South 00°30'23" West, 376.01 feet;

thence along the exterior boundary line of said Lot 2 the following courses and distances;

thence South 61°09'37" East, 203.71 feet;

thence 127.12 feet along the arc of a curve to the left, said curve having a radius of 300.00 feet, a central angle of 24°16'43" and a long chord which bears South 73°17'58" East, 126.17 feet;

thence South 85°26'20" East, 26.61 feet;

thence South 85°06'46" East, 60.16 feet;

thence South 00°32'18" West, 473.56 feet;

thence North 88°31'52" West, 436.80 feet;

thence North 00°30'23" East, 980.57 feet to the **REAL POINT OF BEGINNING**. Containing 5.73 acres, more or less.