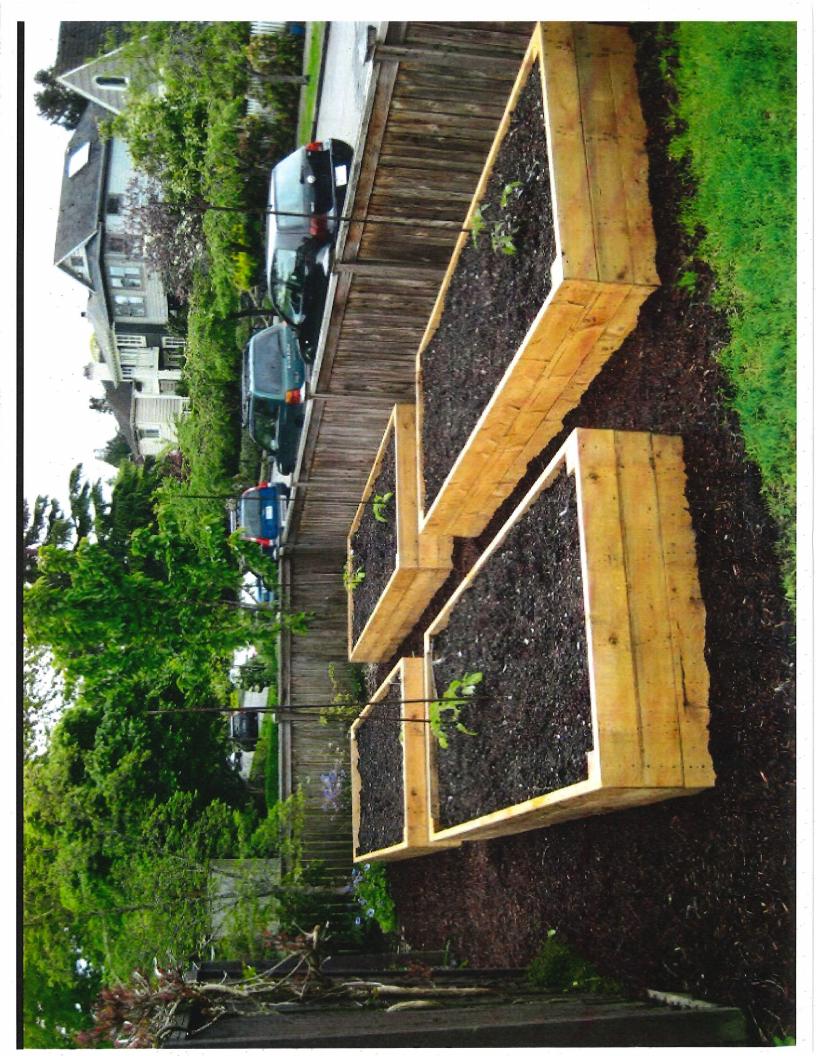

### <u>SITE DESIGN</u>

Whistle Stop Subdivision has two pathways, one along the south side of the Nine Mile Drain and the second along the rail road right of way. Both paths are connected into neighboring properties providing pedestrian access for the overall area. Other amenities such as raised garden beds, tot play area and covered bike parking help create an inviting neighborhood for the future residents of the Whistle Stop Subdivision.