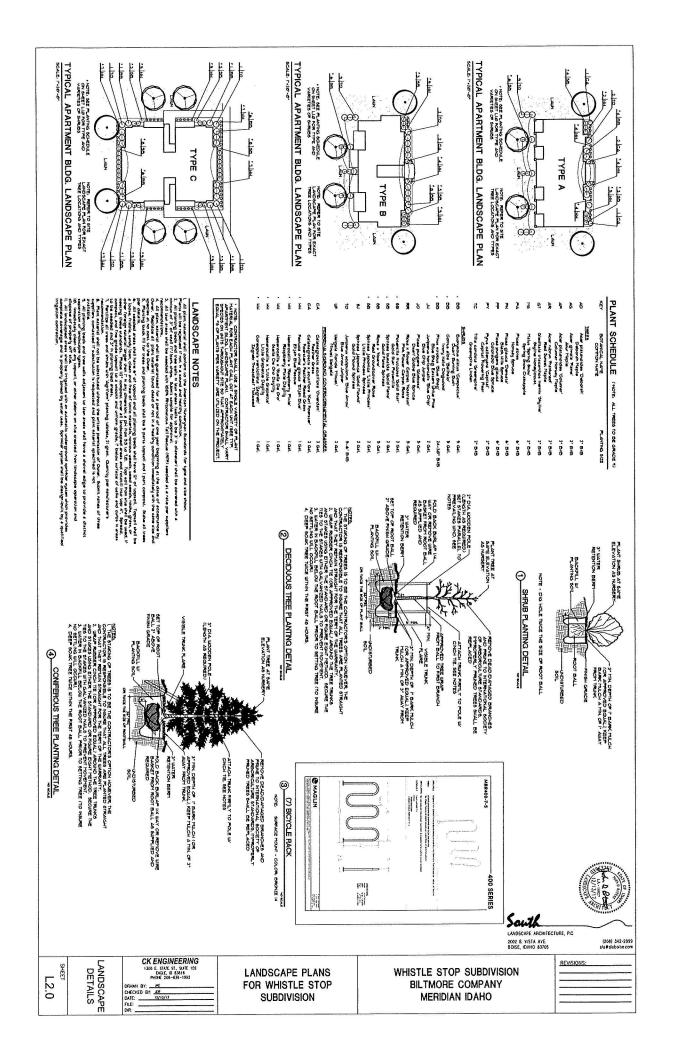

### <u>SITE DESIGN</u>

Whistle Stop Subdivision has two pathways, one along the south side of the Nine Mile Drain and the second along the rail road right of way. Both paths are connected into neighboring properties providing pedestrian access for the overall area. Other amenities such as raised garden beds, tot play area and covered bike parking help create an inviting neighborhood for the future residents of the Whistle Stop Subdivision.

Biltmore Company has chosen three of their signature buildings for this multi-family neighborhood. Each building provides a different selection for future residents. For example ten of the sixteen buildings are townhome style fourplexes, with the living area downstairs and two bedrooms upstairs. Five other fourplexes are more traditional; they have two bedrooms units downstairs and two bedroom units upstairs. The third building is an eightplex with four one bedroom units downstairs and four one bedroom units upstairs.