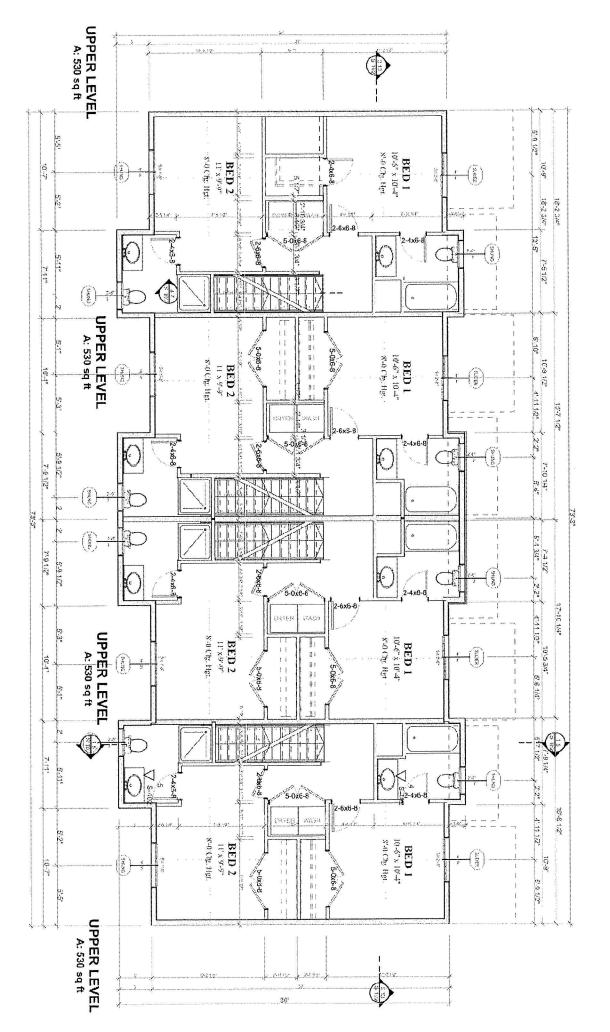

Biltmore Company has chosen three of their signature buildings for this multi-family neighborhood. Each building provides a different selection for future residents. For example ten of the sixteen buildings are townhome style fourplexes, with the living area downstairs and two bedrooms upstairs. Five other fourplexes are more traditional; they have two bedrooms units downstairs and two bedroom units upstairs. The third building is an eightplex with four one bedroom units downstairs and four one bedroom units upstairs.