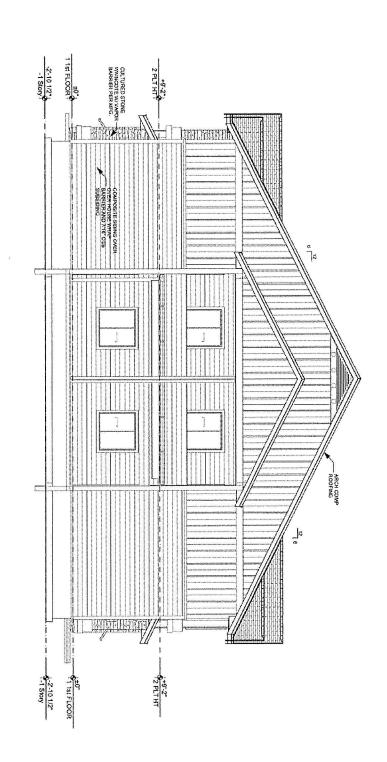

### <u>SITE DESIGN</u>

Whistle Stop Subdivision has two pathways, one along the south side of the Nine Mile Drain and the second along the rail road right of way. Both paths are connected into neighboring properties providing pedestrian access for the overall area. Other amenities such as raised garden beds, tot play area and covered bike parking help create an inviting neighborhood for the future residents of the Whistle Stop Subdivision.

Biltmore Company has chosen three of their signature buildings for this multi-family neighborhood. Each building provides a different selection for future residents. For example ten of the sixteen buildings are townhome style fourplexes, with the living area downstairs and two bedrooms upstairs. Five other fourplexes are more traditional; they have two bedrooms units downstairs and two bedroom units upstairs. The third building is an eightplex with four one bedroom units downstairs and four one bedroom units upstairs.