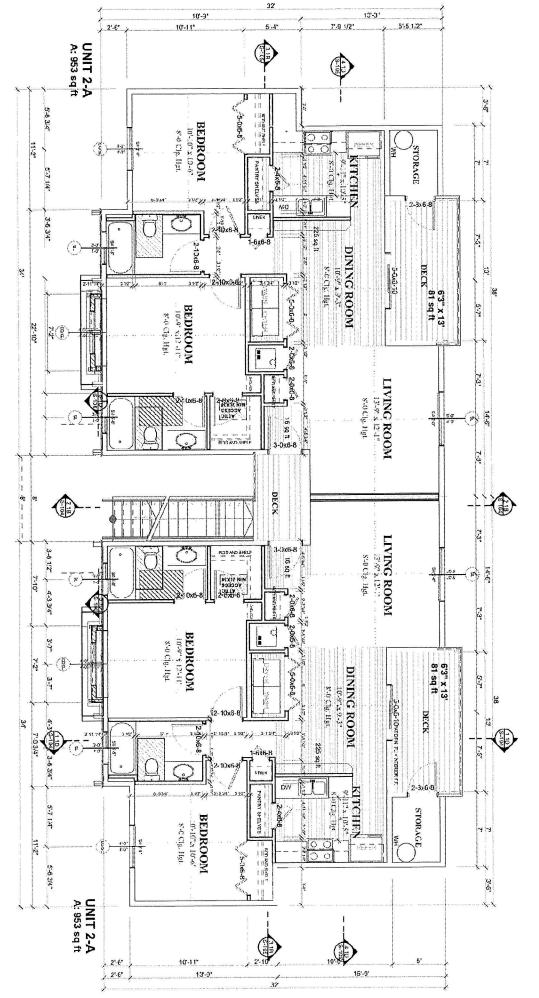

### <u>SITE DESIGN</u>

Whistle Stop Subdivision has two pathways, one along the south side of the Nine Mile Drain and the second along the rail road right of way. Both paths are connected into neighboring properties providing pedestrian access for the overall area. Other amenities such as raised garden beds, tot play area and covered bike parking help create an inviting neighborhood for the future residents of the Whistle Stop Subdivision.

Biltmore Company has chosen three of their signature buildings for this multi-family neighborhood. Each building provides a different selection for future residents. For example ten of the sixteen buildings are townhome style fourplexes, with the living area downstairs and two bedrooms upstairs. Five other fourplexes are more traditional; they have two bedrooms units downstairs and two bedroom units upstairs. The third building is an eightplex with four one bedroom units downstairs and four one bedroom units upstairs.