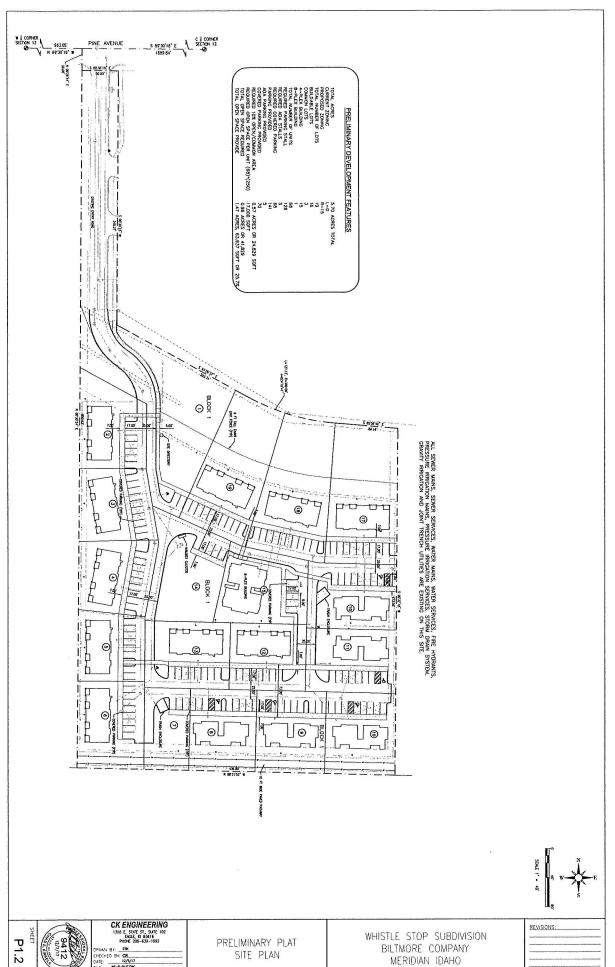

| Project/subdivision name:WHISTLE STOP SUBDIVISION                                                               |
|-----------------------------------------------------------------------------------------------------------------|
| General description of proposed project/request: PRELIMINARY AND FINAL PLAT FOR 68 UNITS                        |
| Proposed zoning district(s): R-15                                                                               |
| Acres of each zone proposed: 5.7                                                                                |
| Type of use proposed (check all that apply):                                                                    |
| ✓ Residential □ Office □ Commercial □ Employment □ Industrial □ Other                                           |
| Who will own & maintain the pressurized irrigation system in this development?                                  |
| Which irrigation district does this property lie within? NAMPA MERIDIAN (WITH EXISTING PL SYSTEM)               |
| Primary irrigation source: Secondary:                                                                           |
| Square footage of landscaped areas to be irrigated (if primary or secondary point of connection is City water): |
| Square rootage of fandscaped areas to be irrigated (if primary of secondary point of connection is City water). |
| Residential Project Summary (if applicable)                                                                     |
| Number of residential units: 68 Number of building lots: 16                                                     |
| Number of common lots: Number of other lots:                                                                    |
| Proposed number of dwelling units (for multi-family developments only):                                         |
| 1 bedroom: 8 2–3 bedrooms: 60 4 or more bedrooms:                                                               |
| Minimum square footage of structure (excl. garage): 0 Maximum building height: 30                               |
| Minimum property size (s.f): 8627sf Average property size (s.f.): 12714                                         |
| Gross density (Per UDC 11-1A-1): 11.92 Net density (Per UDC 11-1A-1): 18.3                                      |
| Acreage of qualified open space: 1.45 Percentage of qualified open space: 25.4%                                 |
| Type and calculations of qualified open space provided in acres (Per UDC 11-3G-3B): see attached map            |
|                                                                                                                 |
| Amenities provided with this development (if applicable): TOT LOT PLAY AREA, COVERED BIKE SPACES, TWO PATHS     |
| Type of dwelling(s) proposed: ☐ Single-family Detached ☐ Single-family Attached ☐ Townhouse                     |
| □ Duplex ☑ Multi-family □ Vertically Integrated □ Other                                                         |
|                                                                                                                 |
| Non-residential Project Summary (if applicable) N/A                                                             |
| Number of building lots: Common lots: Other lots:                                                               |
| Gross floor area proposed: Existing (if applicable):                                                            |
| Hours of operation (days and hours): Building height:                                                           |
| Total number of parking spaces provided: Number of compact spaces provided:                                     |
| Authorization                                                                                                   |
| Print applicant name: KENT BROWN                                                                                |
| Applicant signature: Kart Baccus. Date: 12/6/17                                                                 |

### <u>SITE DESIGN</u>

Whistle Stop Subdivision has two pathways, one along the south side of the Nine Mile Drain and the second along the rail road right of way. Both paths are connected into neighboring properties providing pedestrian access for the overall area. Other amenities such as raised garden beds, tot play area and covered bike parking help create an inviting neighborhood for the future residents of the Whistle Stop Subdivision.

Biltmore Company has chosen three of their signature buildings for this multi-family neighborhood. Each building provides a different selection for future residents. For example ten of the sixteen buildings are townhome style fourplexes, with the living area downstairs and two bedrooms upstairs. Five other fourplexes are more traditional; they have two bedrooms units downstairs and two bedroom units upstairs. The third building is an eightplex with four one bedroom units downstairs and four one bedroom units upstairs.