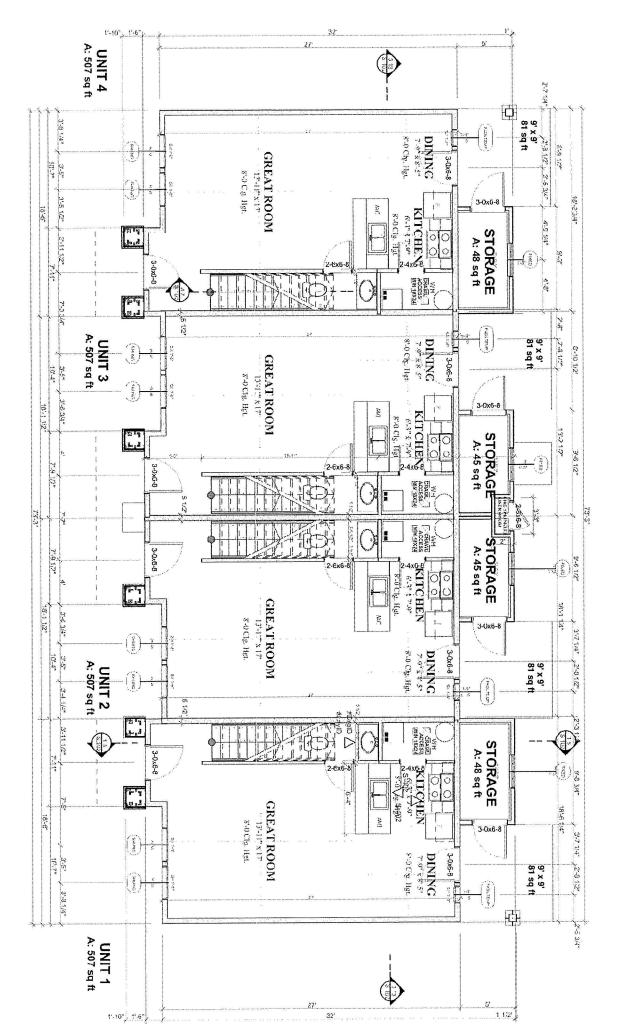

### <u>SITE DESIGN</u>

Whistle Stop Subdivision has two pathways, one along the south side of the Nine Mile Drain and the second along the rail road right of way. Both paths are connected into neighboring properties providing pedestrian access for the overall area. Other amenities such as raised garden beds, tot play area and covered bike parking help create an inviting neighborhood for the future residents of the Whistle Stop Subdivision.

Biltmore Company has chosen three of their signature buildings for this multi-family neighborhood. Each building provides a different selection for future residents. For example ten of the sixteen buildings are townhome style fourplexes, with the living area downstairs and two bedrooms upstairs. Five other fourplexes are more traditional; they have two bedrooms units downstairs and two bedroom units upstairs. The third building is an eightplex with four one bedroom units downstairs and four one bedroom units upstairs.