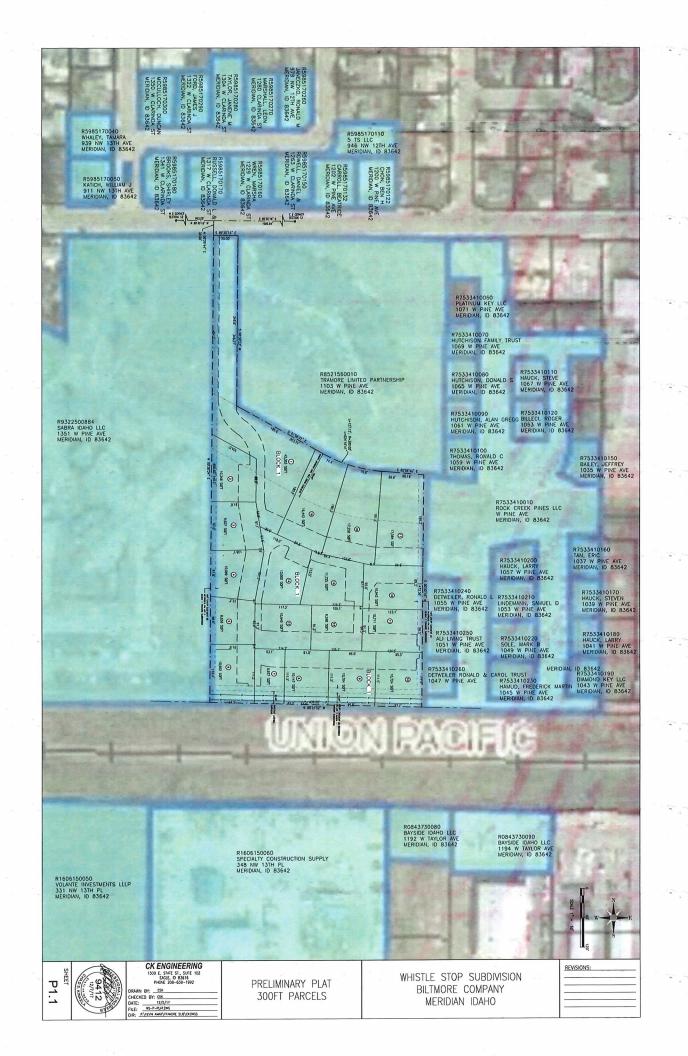

### <u>SITE DESIGN</u>

Whistle Stop Subdivision has two pathways, one along the south side of the Nine Mile Drain and the second along the rail road right of way. Both paths are connected into neighboring properties providing pedestrian access for the overall area. Other amenities such as raised garden beds, tot play area and covered bike parking help create an inviting neighborhood for the future residents of the Whistle Stop Subdivision.

Biltmore Company has chosen three of their signature buildings for this multi-family neighborhood. Each building provides a different selection for future residents. For example ten of the sixteen buildings are townhome style fourplexes, with the living area downstairs and two bedrooms upstairs. Five other fourplexes are more traditional; they have two bedrooms units downstairs and two bedroom units upstairs. The third building is an eightplex with four one bedroom units downstairs and four one bedroom units upstairs.

| Project/subdivision name:WHISTLE STOP SUBDIVISION                                                               |
|-----------------------------------------------------------------------------------------------------------------|
| General description of proposed project/request: PRELIMINARY AND FINAL PLAT FOR 68 UNITS                        |
| Proposed zoning district(s): R-15                                                                               |
| Acres of each zone proposed: 5.7                                                                                |
| Type of use proposed (check all that apply):                                                                    |
| ✓ Residential □ Office □ Commercial □ Employment □ Industrial □ Other                                           |
| Who will own & maintain the pressurized irrigation system in this development?                                  |
| Which irrigation district does this property lie within? NAMPA MERIDIAN (WITH EXISTING PL SYSTEM)               |
| Primary irrigation source: Secondary:                                                                           |
| Square footage of landscaped areas to be irrigated (if primary or secondary point of connection is City water): |
| Square rootage of fandscaped areas to be irrigated (if primary of secondary point of connection is City water). |
| Residential Project Summary (if applicable)                                                                     |
| Number of residential units: 68 Number of building lots: 16                                                     |
| Number of common lots: Number of other lots:                                                                    |
| Proposed number of dwelling units (for multi-family developments only):                                         |
| 1 bedroom: 8 2–3 bedrooms: 60 4 or more bedrooms:                                                               |
| Minimum square footage of structure (excl. garage): 0 Maximum building height: 30                               |
| Minimum property size (s.f): 8627sf Average property size (s.f.): 12714                                         |
| Gross density (Per UDC 11-1A-1): 11.92 Net density (Per UDC 11-1A-1): 18.3                                      |
| Acreage of qualified open space: 1.45 Percentage of qualified open space: 25.4%                                 |
| Type and calculations of qualified open space provided in acres (Per UDC 11-3G-3B): see attached map            |
|                                                                                                                 |
| Amenities provided with this development (if applicable): TOT LOT PLAY AREA, COVERED BIKE SPACES, TWO PATHS     |
| Type of dwelling(s) proposed: ☐ Single-family Detached ☐ Single-family Attached ☐ Townhouse                     |
| □ Duplex ☑ Multi-family □ Vertically Integrated □ Other                                                         |
|                                                                                                                 |
| Non-residential Project Summary (if applicable) N/A                                                             |
| Number of building lots: Common lots: Other lots:                                                               |
| Gross floor area proposed: Existing (if applicable):                                                            |
| Hours of operation (days and hours): Building height:                                                           |
| Total number of parking spaces provided: Number of compact spaces provided:                                     |
| Authorization                                                                                                   |
| Print applicant name: KENT BROWN                                                                                |
| Applicant signature: Kart Baccus. Date: 12/6/17                                                                 |