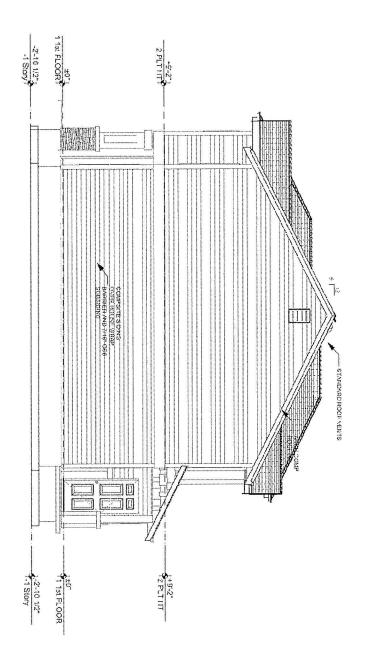

### <u>SITE DESIGN</u>

Whistle Stop Subdivision has two pathways, one along the south side of the Nine Mile Drain and the second along the rail road right of way. Both paths are connected into neighboring properties providing pedestrian access for the overall area. Other amenities such as raised garden beds, tot play area and covered bike parking help create an inviting neighborhood for the future residents of the Whistle Stop Subdivision.

Biltmore Company has chosen three of their signature buildings for this multi-family neighborhood. Each building provides a different selection for future residents. For example ten of the sixteen buildings are townhome style fourplexes, with the living area downstairs and two bedrooms upstairs. Five other fourplexes are more traditional; they have two bedrooms units downstairs and two bedroom units upstairs. The third building is an eightplex with four one bedroom units downstairs and four one bedroom units upstairs.