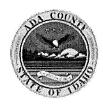

### <u>SITE DESIGN</u>

Whistle Stop Subdivision has two pathways, one along the south side of the Nine Mile Drain and the second along the rail road right of way. Both paths are connected into neighboring properties providing pedestrian access for the overall area. Other amenities such as raised garden beds, tot play area and covered bike parking help create an inviting neighborhood for the future residents of the Whistle Stop Subdivision.

Biltmore Company has chosen three of their signature buildings for this multi-family neighborhood. Each building provides a different selection for future residents. For example ten of the sixteen buildings are townhome style fourplexes, with the living area downstairs and two bedrooms upstairs. Five other fourplexes are more traditional; they have two bedrooms units downstairs and two bedroom units upstairs. The third building is an eightplex with four one bedroom units downstairs and four one bedroom units upstairs.

### RE-ZONE DESCRIPTION FOR WHISTLE STOP SUBDIVISION

Lot 2, Block 1 of Tramore Subdivision as filed in Book 87 of Plats at Pages 9825 and 9826, records of Ada County, Idaho and a portion of the N1/2 of the SW 1/4 of Section 12, Township 3 North, Range 1 West, Boise Meridian, Meridian, Ada County, Idaho, more particularly described as follows:

thence South 85°26'20" East, 26.61 feet;

thence South 85°06'46" East, 60.16 feet;

thence South 00°32'18" West, 473.56 feet;

thence North 88°31'52" West, 436.80 feet;

thence North 00°30'23" East, 980.57 feet to the **REAL POINT OF BEGINNING**. Containing 5.73 acres, more or less.

### DESCRIPTION FOR WHISTLE STOP SUBDIVISION

A re-subdivision of Lot 2, Block 1 of Tramore Subdivision as filed in Book 87 of Plats at Pages 9825 and 9826, records of Ada County, Idaho located in the N1/2 of the SW 1/4 of Section 12, Township 3 North, Range 1 West, Boise Meridian, Meridian, Ada County, Idaho, more particularly described as follows:

thence North 88°31'52" West, 436.80 feet to a point witnessed by a 5/8 iron pin with a plastic cap marked "PLS 7045" North 00°30'23" East, 25.00 feet;

thence North 00°30'23" East, 950.83 feet to the **REAL POINT OF BEGINNING**. Containing 5.70 acres, more or less.