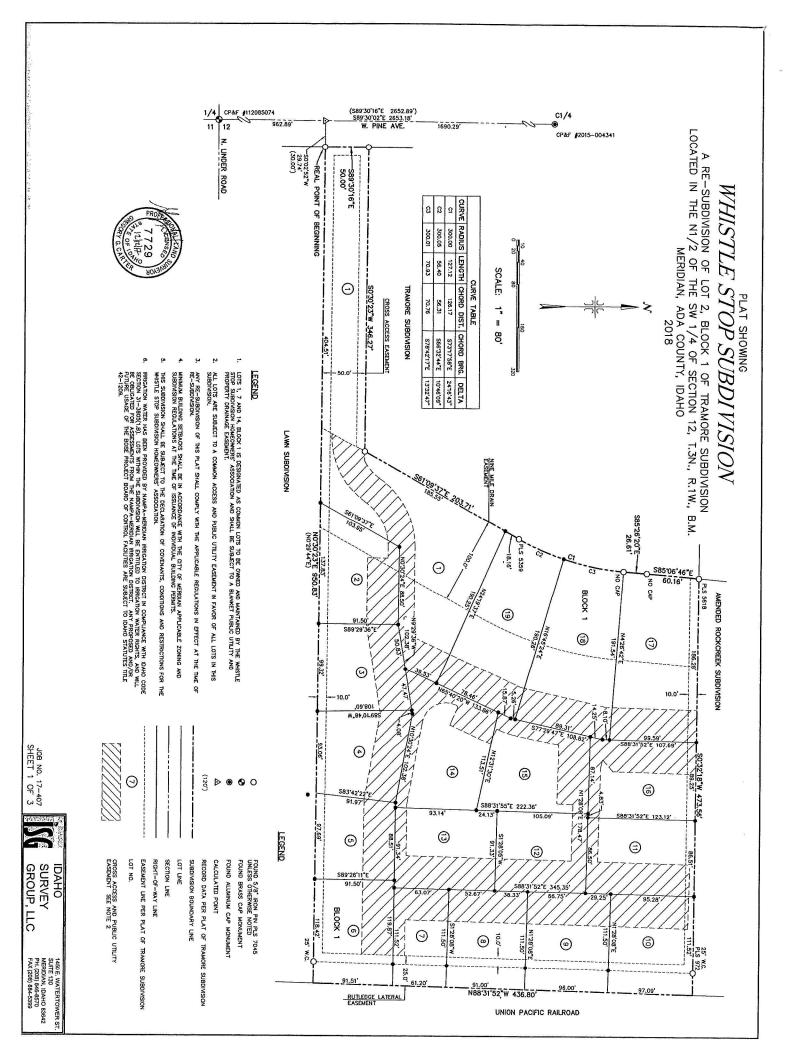

### RE-ZONE DESCRIPTION FOR WHISTLE STOP SUBDIVISION

Lot 2, Block 1 of Tramore Subdivision as filed in Book 87 of Plats at Pages 9825 and 9826, records of Ada County, Idaho and a portion of the N1/2 of the SW 1/4 of Section 12, Township 3 North, Range 1 West, Boise Meridian, Meridian, Ada County, Idaho, more particularly described as follows:

Commencing at a brass cap monument marking the W1/4 corner of said Section 12 from which an aluminum cap monument marking the C1/4 corner of said Section 12 bears South 89°30'02" East, 2653.18 feet;

thence along the East-West centerline of said Section 12 South 89°30'02" East, 962.89 feet to the **REAL POINT OF BEGINNING**;

thence continuing along said East-West centerline of said Section 12 South 89°30'02" East, 50.00 feet;

thence leaving said East-West centerline and along the East boundary line of said Lot 2 and the northerly extension thereof South 00°30'23" West, 376.01 feet;

thence along the exterior boundary line of said Lot 2 the following courses and distances;

thence South 61°09'37" East, 203.71 feet;

thence 127.12 feet along the arc of a curve to the left, said curve having a radius of 300.00 feet, a central angle of 24°16'43" and a long chord which bears South 73°17'58" East, 126.17 feet;

thence South 85°26'20" East, 26.61 feet;

thence South 85°06'46" East, 60.16 feet;

thence South 00°32'18" West, 473.56 feet;

thence North 88°31'52" West, 436.80 feet;

thence North 00°30'23" East, 980.57 feet to the **REAL POINT OF BEGINNING**. Containing 5.73 acres, more or less.

### DESCRIPTION FOR WHISTLE STOP SUBDIVISION

A re-subdivision of Lot 2, Block 1 of Tramore Subdivision as filed in Book 87 of Plats at Pages 9825 and 9826, records of Ada County, Idaho located in the N1/2 of the SW 1/4 of Section 12, Township 3 North, Range 1 West, Boise Meridian, Meridian, Ada County, Idaho, more particularly described as follows:

Commencing at a brass cap monument marking the W1/4 corner of said Section 12 from which an aluminum cap monument marking the C1/4 corner of said Section 12 bears South 89°30'02" East, 2653.18 feet;

thence along the East-West centerline of said Section 12 South 89°30'02" East, 962.89 feet;

thence leaving said East-West centerline South 00°02'52" West, 29.74 feet to a 5/8 iron pin with a plastic cap marked "PLS 7045" marking the NW corner of said Lot 2, said point also being the **REAL POINT OF BEGINNING**;

thence along the exterior boundary line of said Lot 2 the following 2 courses and distances to a 5/8 iron pin with a plastic cap marked "PLS 7045";

thence South 89°30'16" East, 50.00 feet;

thence South 00°30'23" West, 346.27 feet;

thence South 61°09'37" East, 203.71 feet to a 5/8 iron pin with a plastic cap marked "PLS 5359":

thence 127.12 feet along the arc of a curve to the left, said curve having a radius of 300.00 feet, a central angle of 24°16'43" and a long chord which bears South 73°17'58" East, 126.17 feet to a 5/8 iron pin;

thence South 85°26'20" East, 26.61 feet to a 5/8 iron pin;

thence South 85°06'46" East, 60.16 feet to a 5/8 iron pin with a plastic cap marked "PLS 5618";

thence South 00°32'18" West, 473.56 feet to a point witnessed by a 5/8 iron pin with a plastic cap marked "PLS 972" North 00°32'18" East, 25.00 feet;

thence North 88°31'52" West, 436.80 feet to a point witnessed by a 5/8 iron pin with a plastic cap marked "PLS 7045" North 00°30'23" East, 25.00 feet;

thence North 00°30'23" East, 950.83 feet to the **REAL POINT OF BEGINNING**. Containing 5.70 acres, more or less.