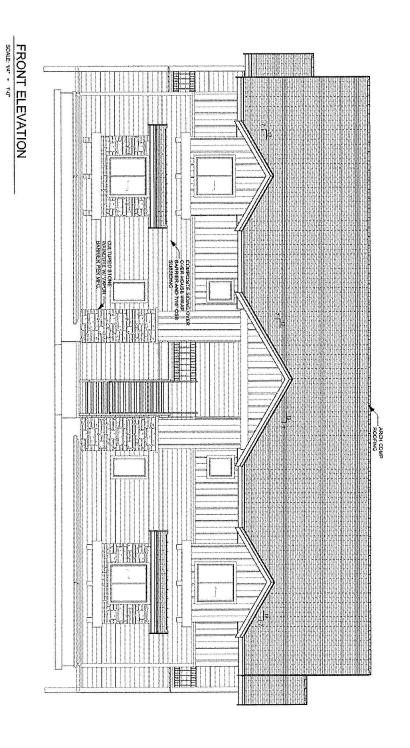

### <u>SITE DESIGN</u>

Whistle Stop Subdivision has two pathways, one along the south side of the Nine Mile Drain and the second along the rail road right of way. Both paths are connected into neighboring properties providing pedestrian access for the overall area. Other amenities such as raised garden beds, tot play area and covered bike parking help create an inviting neighborhood for the future residents of the Whistle Stop Subdivision.

Biltmore Company has chosen three of their signature buildings for this multi-family neighborhood. Each building provides a different selection for future residents. For example ten of the sixteen buildings are townhome style fourplexes, with the living area downstairs and two bedrooms upstairs. Five other fourplexes are more traditional; they have two bedrooms units downstairs and two bedroom units upstairs. The third building is an eightplex with four one bedroom units downstairs and four one bedroom units upstairs.