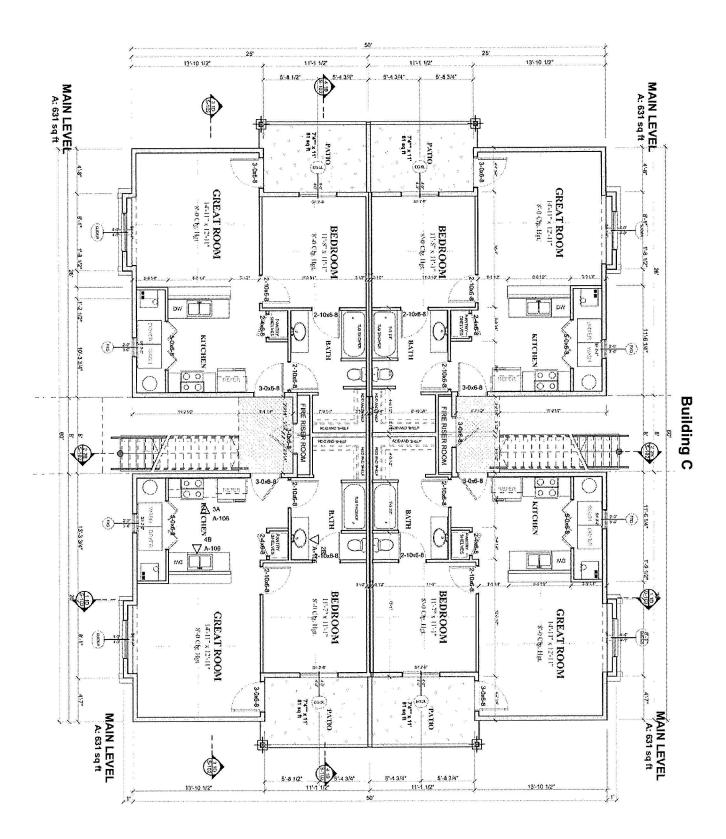

| Project/subdivision name:WHISTLE STOP SUBDIVISION                                                               |
|-----------------------------------------------------------------------------------------------------------------|
| General description of proposed project/request: PRELIMINARY AND FINAL PLAT FOR 68 UNITS                        |
| Proposed zoning district(s): R-15                                                                               |
| Acres of each zone proposed: 5.7                                                                                |
| Type of use proposed (check all that apply):                                                                    |
| ✓ Residential □ Office □ Commercial □ Employment □ Industrial □ Other                                           |
| Who will own & maintain the pressurized irrigation system in this development?                                  |
| Which irrigation district does this property lie within? NAMPA MERIDIAN (WITH EXISTING PL SYSTEM)               |
| Primary irrigation source: Secondary:                                                                           |
| Square footage of landscaped areas to be irrigated (if primary or secondary point of connection is City water): |
| Square rootage of fandscaped areas to be irrigated (if primary of secondary point of connection is City water). |
| Residential Project Summary (if applicable)                                                                     |
| Number of residential units: 68 Number of building lots: 16                                                     |
| Number of common lots: Number of other lots:                                                                    |
| Proposed number of dwelling units (for multi-family developments only):                                         |
| 1 bedroom: 8 2–3 bedrooms: 60 4 or more bedrooms:                                                               |
| Minimum square footage of structure (excl. garage): 0 Maximum building height: 30                               |
| Minimum property size (s.f): 8627sf Average property size (s.f.): 12714                                         |
| Gross density (Per UDC 11-1A-1): 11.92 Net density (Per UDC 11-1A-1): 18.3                                      |
| Acreage of qualified open space: 1.45 Percentage of qualified open space: 25.4%                                 |
| Type and calculations of qualified open space provided in acres (Per UDC 11-3G-3B): see attached map            |
|                                                                                                                 |
| Amenities provided with this development (if applicable): TOT LOT PLAY AREA, COVERED BIKE SPACES, TWO PATHS     |
| Type of dwelling(s) proposed: ☐ Single-family Detached ☐ Single-family Attached ☐ Townhouse                     |
| □ Duplex ☑ Multi-family □ Vertically Integrated □ Other                                                         |
|                                                                                                                 |
| Non-residential Project Summary (if applicable) N/A                                                             |
| Number of building lots: Common lots: Other lots:                                                               |
| Gross floor area proposed: Existing (if applicable):                                                            |
| Hours of operation (days and hours): Building height:                                                           |
| Total number of parking spaces provided: Number of compact spaces provided:                                     |
| Authorization                                                                                                   |
| Print applicant name: KENT BROWN                                                                                |
| Applicant signature: Kart Baccus. Date: 12/6/17                                                                 |

### <u>SITE DESIGN</u>

Whistle Stop Subdivision has two pathways, one along the south side of the Nine Mile Drain and the second along the rail road right of way. Both paths are connected into neighboring properties providing pedestrian access for the overall area. Other amenities such as raised garden beds, tot play area and covered bike parking help create an inviting neighborhood for the future residents of the Whistle Stop Subdivision.

Biltmore Company has chosen three of their signature buildings for this multi-family neighborhood. Each building provides a different selection for future residents. For example ten of the sixteen buildings are townhome style fourplexes, with the living area downstairs and two bedrooms upstairs. Five other fourplexes are more traditional; they have two bedrooms units downstairs and two bedroom units upstairs. The third building is an eightplex with four one bedroom units downstairs and four one bedroom units upstairs.