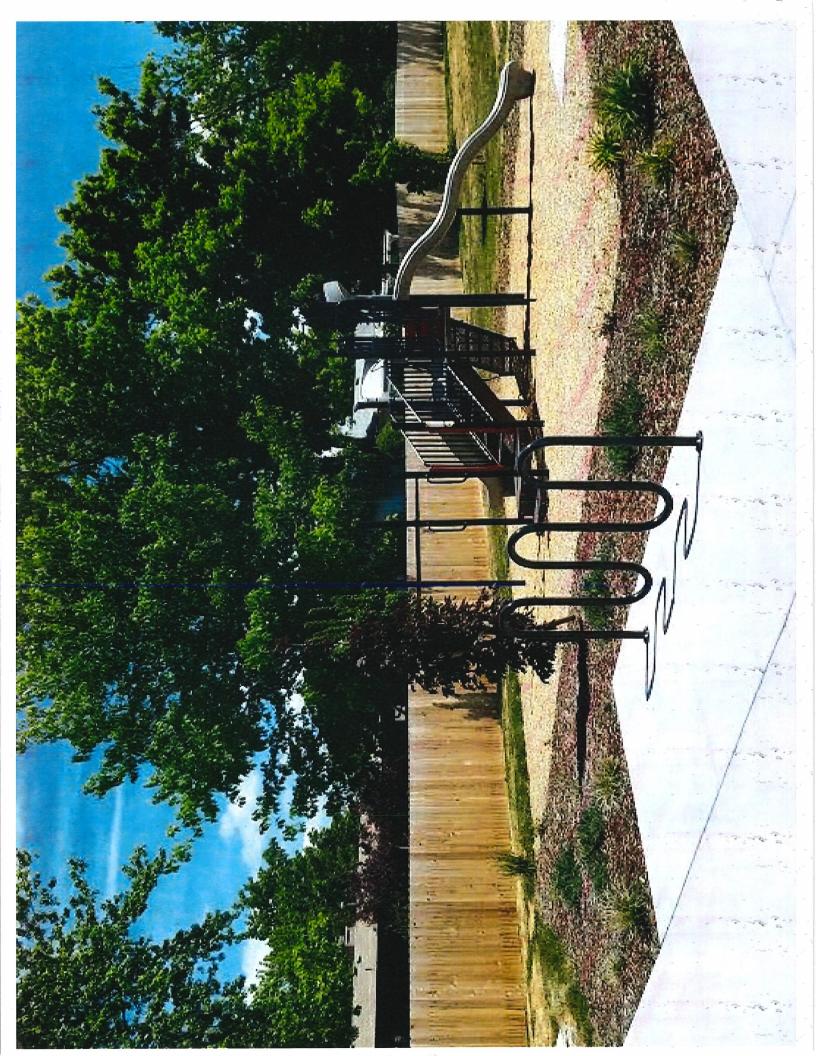

### <u>SITE DESIGN</u>

Whistle Stop Subdivision has two pathways, one along the south side of the Nine Mile Drain and the second along the rail road right of way. Both paths are connected into neighboring properties providing pedestrian access for the overall area. Other amenities such as raised garden beds, tot play area and covered bike parking help create an inviting neighborhood for the future residents of the Whistle Stop Subdivision.