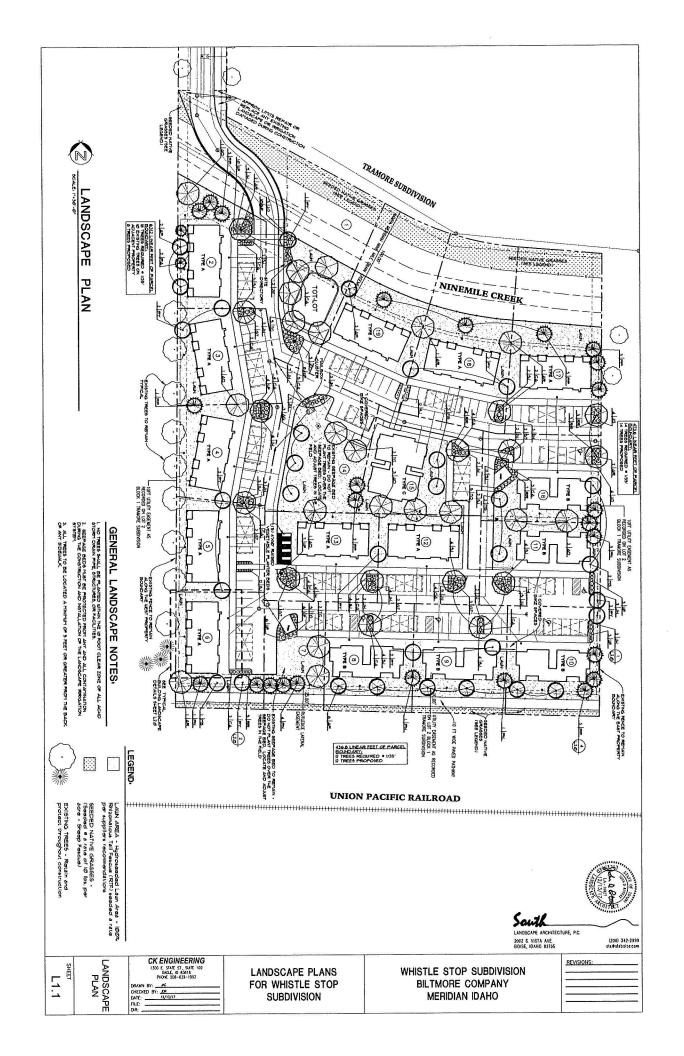

### <u>SITE DESIGN</u>

Whistle Stop Subdivision has two pathways, one along the south side of the Nine Mile Drain and the second along the rail road right of way. Both paths are connected into neighboring properties providing pedestrian access for the overall area. Other amenities such as raised garden beds, tot play area and covered bike parking help create an inviting neighborhood for the future residents of the Whistle Stop Subdivision.

Biltmore Company has chosen three of their signature buildings for this multi-family neighborhood. Each building provides a different selection for future residents. For example ten of the sixteen buildings are townhome style fourplexes, with the living area downstairs and two bedrooms upstairs. Five other fourplexes are more traditional; they have two bedrooms units downstairs and two bedroom units upstairs. The third building is an eightplex with four one bedroom units downstairs and four one bedroom units upstairs.