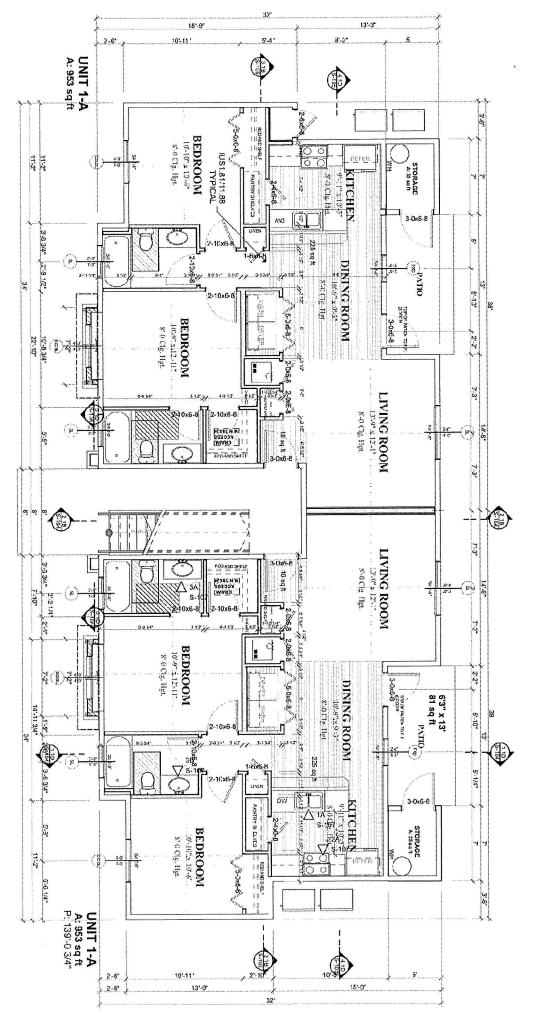

### <u>SITE DESIGN</u>

Whistle Stop Subdivision has two pathways, one along the south side of the Nine Mile Drain and the second along the rail road right of way. Both paths are connected into neighboring properties providing pedestrian access for the overall area. Other amenities such as raised garden beds, tot play area and covered bike parking help create an inviting neighborhood for the future residents of the Whistle Stop Subdivision.

Biltmore Company has chosen three of their signature buildings for this multi-family neighborhood. Each building provides a different selection for future residents. For example ten of the sixteen buildings are townhome style fourplexes, with the living area downstairs and two bedrooms upstairs. Five other fourplexes are more traditional; they have two bedrooms units downstairs and two bedroom units upstairs. The third building is an eightplex with four one bedroom units downstairs and four one bedroom units upstairs.