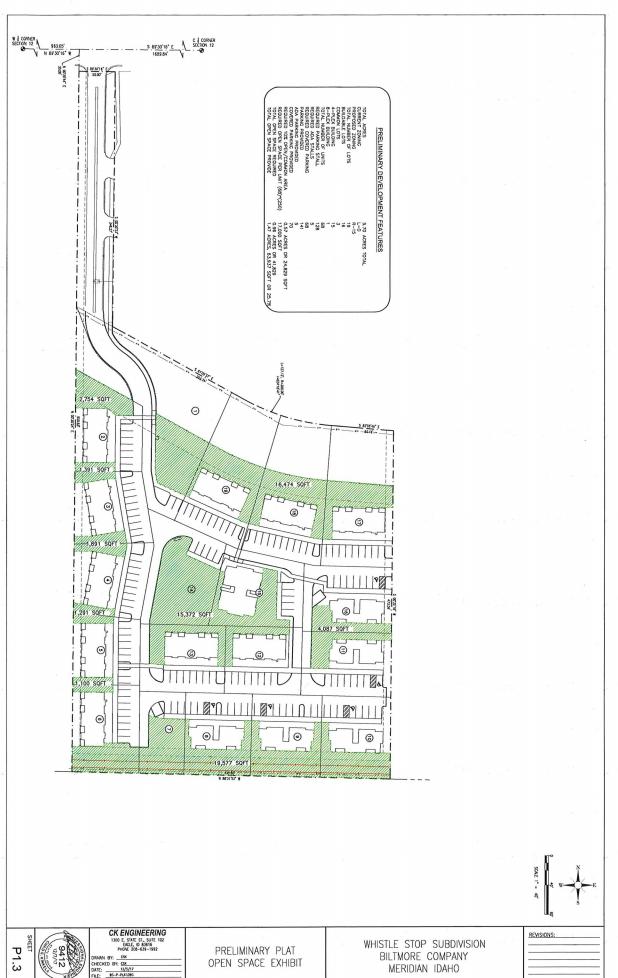

| Project/subdivision name:WHISTLE STOP SUBDIVISION                                                               |
|-----------------------------------------------------------------------------------------------------------------|
| General description of proposed project/request: PRELIMINARY AND FINAL PLAT FOR 68 UNITS                        |
| Proposed zoning district(s): R-15                                                                               |
| Acres of each zone proposed: 5.7                                                                                |
| Type of use proposed (check all that apply):                                                                    |
| ✓ Residential □ Office □ Commercial □ Employment □ Industrial □ Other                                           |
| Who will own & maintain the pressurized irrigation system in this development?                                  |
| Which irrigation district does this property lie within? NAMPA MERIDIAN (WITH EXISTING PL SYSTEM)               |
| Primary irrigation source: Secondary:                                                                           |
| Square footage of landscaped areas to be irrigated (if primary or secondary point of connection is City water): |
| Square rootage of fandscaped areas to be irrigated (if primary of secondary point of connection is City water). |
| Residential Project Summary (if applicable)                                                                     |
| Number of residential units: 68 Number of building lots: 16                                                     |
| Number of common lots: Number of other lots:                                                                    |
| Proposed number of dwelling units (for multi-family developments only):                                         |
| 1 bedroom: 8 2–3 bedrooms: 60 4 or more bedrooms:                                                               |
| Minimum square footage of structure (excl. garage): 0 Maximum building height: 30                               |
| Minimum property size (s.f): 8627sf Average property size (s.f.): 12714                                         |
| Gross density (Per UDC 11-1A-1): 11.92 Net density (Per UDC 11-1A-1): 18.3                                      |
| Acreage of qualified open space: 1.45 Percentage of qualified open space: 25.4%                                 |
| Type and calculations of qualified open space provided in acres (Per UDC 11-3G-3B): see attached map            |
|                                                                                                                 |
| Amenities provided with this development (if applicable): TOT LOT PLAY AREA, COVERED BIKE SPACES, TWO PATHS     |
| Type of dwelling(s) proposed: ☐ Single-family Detached ☐ Single-family Attached ☐ Townhouse                     |
| □ Duplex ☑ Multi-family □ Vertically Integrated □ Other                                                         |
|                                                                                                                 |
| Non-residential Project Summary (if applicable) N/A                                                             |
| Number of building lots: Common lots: Other lots:                                                               |
| Gross floor area proposed: Existing (if applicable):                                                            |
| Hours of operation (days and hours): Building height:                                                           |
| Total number of parking spaces provided: Number of compact spaces provided:                                     |
| Authorization                                                                                                   |
| Print applicant name: KENT BROWN                                                                                |
| Applicant signature: Kart Baccus. Date: 12/6/17                                                                 |

### <u>SITE DESIGN</u>

Whistle Stop Subdivision has two pathways, one along the south side of the Nine Mile Drain and the second along the rail road right of way. Both paths are connected into neighboring properties providing pedestrian access for the overall area. Other amenities such as raised garden beds, tot play area and covered bike parking help create an inviting neighborhood for the future residents of the Whistle Stop Subdivision.

Biltmore Company has chosen three of their signature buildings for this multi-family neighborhood. Each building provides a different selection for future residents. For example ten of the sixteen buildings are townhome style fourplexes, with the living area downstairs and two bedrooms upstairs. Five other fourplexes are more traditional; they have two bedrooms units downstairs and two bedroom units upstairs. The third building is an eightplex with four one bedroom units downstairs and four one bedroom units upstairs.