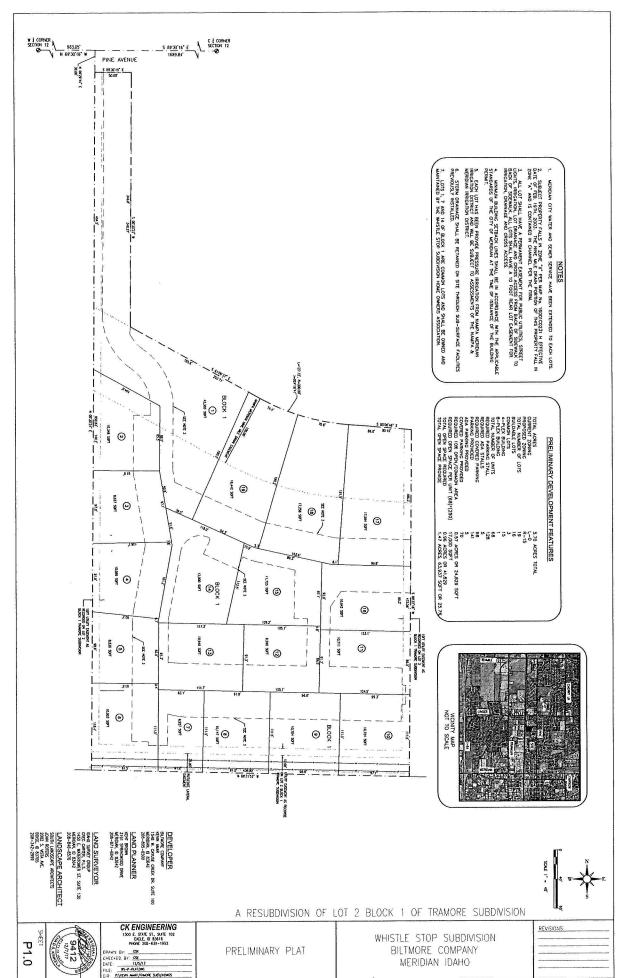

Location:

The site is located at 1297 W. Pine Ave., in the SW ¼ of Section 12, Township 3N., Range 1W.

| STAFF USE ONLY:                                                  |                                           |
|------------------------------------------------------------------|-------------------------------------------|
| Project name: Whistle Stop                                       |                                           |
| File number(s): + -2017 - 0167                                   |                                           |
| Assigned Planner: <u>Sonya Allen</u> Related file                | s:                                        |
| •                                                                |                                           |
| Type of Review Requested (check all that apply)                  |                                           |
| ☐ Accessory Use                                                  | ☐ Planned Unit Development                |
| ☐ Administrative Design Review                                   | ✓ Preliminary Plat                        |
| ☐ Alternative Compliance                                         | ☐ Private Street                          |
| ☐ Annexation and Zoning ☐ Certificate of Zoning Compliance       | ☐ Property Boundary Adjustment  ☐ Rezone  |
| ☐ City Council Review                                            | ☐ Short Plat                              |
| ☐ Comprehensive Plan Map Amendment                               | ☐ Time Extension:                         |
| ☐ Comprehensive Plan Text Amendment                              | Director/ Commission/Council (circle one) |
| ☐ Conditional Use Permit                                         | ☐ UDC Text Amendment                      |
| ☐ Conditional Use Modification                                   | □ Vacation:                               |
| Director/Commission (circle one)                                 | Director/ Council (circle one)            |
| ☐ Development Agreement Modification  ☐ Final Plat               | ☐ Variance<br>☐ Other                     |
| ☐ Final Plat Modification                                        | □ Other                                   |
| I mai I lat Wodification                                         |                                           |
| Applicant Information                                            |                                           |
| Applicant name: BILTMORE COMPANY                                 | Phone: <u>208-895-0500</u>                |
| Applicant address: 1548 CAYUSE WAY STE 100                       | Email: JEREMY@BILTMORECO.COM              |
| City: MERIDIAN                                                   | State: <u>ID</u> Zip: <u>83646</u>        |
| Applicant's interest in property: □ Own □ Rent ☑ Option          | nod DOther                                |
| Owner name: MARLON HUGHES                                        |                                           |
|                                                                  |                                           |
| Owner address: 201 BLACKBERRY                                    |                                           |
| City: MIDLAND                                                    | State: 1X Zip: 79701                      |
| Agent/Contact name (e.g., architect, engineer, developer, repres | entative): KENT BROWN                     |
|                                                                  | Phone: 871-6842                           |
| Agent address: 3161 E SPRINGWOOD DR                              |                                           |
|                                                                  |                                           |
| City: MERIDIAN                                                   | State: ID Zip: 83642                      |
| Primary contact is: ☐ Applicant ☐ Owner ☒ Agent/Conta            | act                                       |
|                                                                  |                                           |
| Subject Property Information                                     | •                                         |
| Location/street address: + 1297 W PINE STREET                    | Township, range, section: 3N;1W SEC 12    |
| Assessor's parcel number(s): _R8521560020                        | Total acreage: 57 Zoning district: LO     |

Dear Commissioners and Council Members:

We respectfully request the City of Meridian's approval of the Whistle Stop development. The property is located at 1297 W. Pine Street and is 5.70 acres in size.

### REZONE

Multi-family developments are no longer allowed in LO zones. Therefor: Whistle Stop Subdivision is required to request a zoning change to R-15 and to seek the same approval this site has been previously granted. The surrounding properties have R-15 zoning or have LO zoning with a residential use. Our request will be in harmony with other uses in the area.