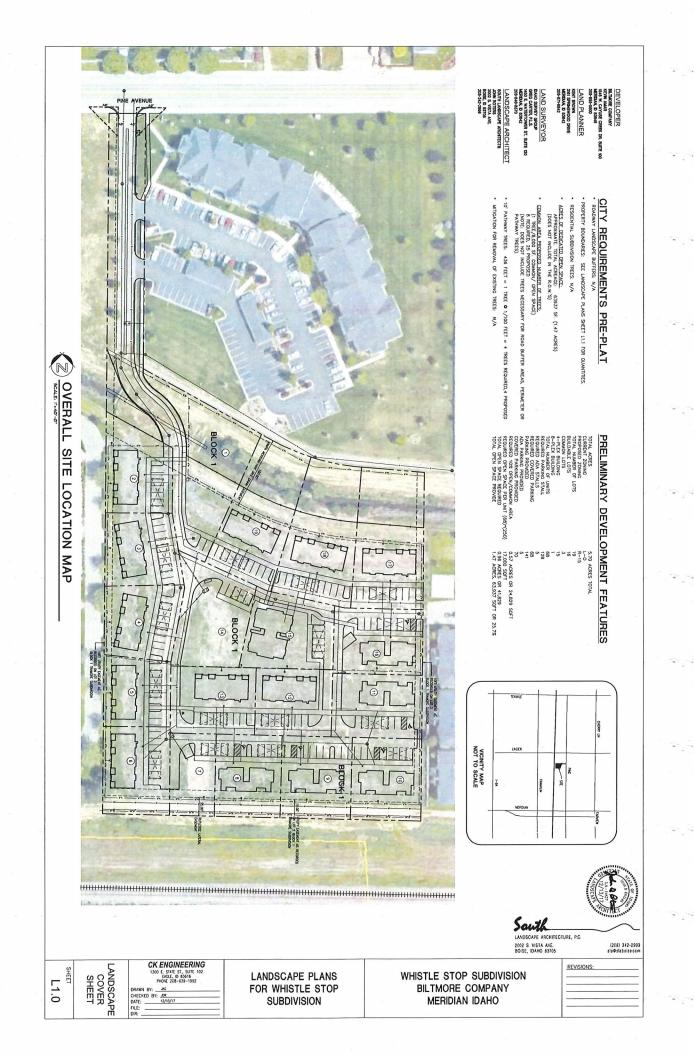

### Hearing Date: February 1, 2018

File No.:

H-2017-0167

Project Name: Whistle Stop

Request:

Request for:

• Rezone of 5.73 acres of land from the L-O to the R-15 zoning district;

- Conditional use permit for a multi-family development consisting of 68 residential units on 5.7 acres of land in the R-15 zoning district;
- Combined preliminary & final plat for 16 building lots and 3 common lots on 5.7 acres of land in the R-15 zoning district, by Biltmore Company.

Location:

The site is located at 1297 W. Pine Ave., in the SW ¼ of Section 12, Township 3N., Range 1W.

| STAFF USE ONLY:                                                  |                                           |
|------------------------------------------------------------------|-------------------------------------------|
| Project name: Whistle Stop                                       |                                           |
| File number(s): + -2017 - 0167                                   |                                           |
| Assigned Planner: <u>Sonya Allen</u> Related file                | s:                                        |
| •                                                                |                                           |
| Type of Review Requested (check all that apply)                  |                                           |
| ☐ Accessory Use                                                  | ☐ Planned Unit Development                |
| ☐ Administrative Design Review                                   | ✓ Preliminary Plat                        |
| ☐ Alternative Compliance                                         | ☐ Private Street                          |
| ☐ Annexation and Zoning ☐ Certificate of Zoning Compliance       | ☐ Property Boundary Adjustment  ☐ Rezone  |
| ☐ City Council Review                                            | ☐ Short Plat                              |
| ☐ Comprehensive Plan Map Amendment                               | ☐ Time Extension:                         |
| ☐ Comprehensive Plan Text Amendment                              | Director/ Commission/Council (circle one) |
| ☐ Conditional Use Permit                                         | ☐ UDC Text Amendment                      |
| ☐ Conditional Use Modification                                   | □ Vacation:                               |
| Director/Commission (circle one)                                 | Director/ Council (circle one)            |
| ☐ Development Agreement Modification  ☐ Final Plat               | ☐ Variance<br>☐ Other                     |
| ☐ Final Plat Modification                                        | □ Other                                   |
| I mai I lat Wodification                                         |                                           |
| Applicant Information                                            |                                           |
| Applicant name: BILTMORE COMPANY                                 | Phone: <u>208-895-0500</u>                |
| Applicant address: 1548 CAYUSE WAY STE 100                       | Email: JEREMY@BILTMORECO.COM              |
| City: MERIDIAN                                                   | State: <u>ID</u> Zip: <u>83646</u>        |
| Applicant's interest in property: □ Own □ Rent ☑ Option          | nod DOther                                |
| Owner name: MARLON HUGHES                                        |                                           |
|                                                                  |                                           |
| Owner address: 201 BLACKBERRY                                    |                                           |
| City: MIDLAND                                                    | State: 1X Zip: 79701                      |
| Agent/Contact name (e.g., architect, engineer, developer, repres | entative): KENT BROWN                     |
|                                                                  | Phone: 871-6842                           |
| Agent address: 3161 E SPRINGWOOD DR                              |                                           |
|                                                                  |                                           |
| City: MERIDIAN                                                   | State: ID Zip: 83642                      |
| Primary contact is: ☐ Applicant ☐ Owner ☒ Agent/Conta            | act                                       |
|                                                                  |                                           |
| Subject Property Information                                     | •                                         |
| Location/street address: + 1297 W PINE STREET                    | Township, range, section: 3N;1W SEC 12    |
| Assessor's parcel number(s): _R8521560020                        | Total acreage: 57 Zoning district: LO     |

| Project/subdivision name:WHISTLE STOP SUBDIVISION                                                               |
|-----------------------------------------------------------------------------------------------------------------|
| General description of proposed project/request: PRELIMINARY AND FINAL PLAT FOR 68 UNITS                        |
| Proposed zoning district(s): R-15                                                                               |
| Acres of each zone proposed: 5.7                                                                                |
| Type of use proposed (check all that apply):                                                                    |
| ✓ Residential □ Office □ Commercial □ Employment □ Industrial □ Other                                           |
| Who will own & maintain the pressurized irrigation system in this development?                                  |
| Which irrigation district does this property lie within? NAMPA MERIDIAN (WITH EXISTING PL SYSTEM)               |
| Primary irrigation source: Secondary:                                                                           |
| Square footage of landscaped areas to be irrigated (if primary or secondary point of connection is City water): |
| Square rootage of fandscaped areas to be irrigated (if primary of secondary point of connection is City water). |
| Residential Project Summary (if applicable)                                                                     |
| Number of residential units: 68 Number of building lots: 16                                                     |
| Number of common lots: Number of other lots:                                                                    |
| Proposed number of dwelling units (for multi-family developments only):                                         |
| 1 bedroom: 8 2–3 bedrooms: 60 4 or more bedrooms:                                                               |
| Minimum square footage of structure (excl. garage): 0 Maximum building height: 30                               |
| Minimum property size (s.f): 8627sf Average property size (s.f.): 12714                                         |
| Gross density (Per UDC 11-1A-1): 11.92 Net density (Per UDC 11-1A-1): 18.3                                      |
| Acreage of qualified open space: 1.45 Percentage of qualified open space: 25.4%                                 |
| Type and calculations of qualified open space provided in acres (Per UDC 11-3G-3B): see attached map            |
|                                                                                                                 |
| Amenities provided with this development (if applicable): TOT LOT PLAY AREA, COVERED BIKE SPACES, TWO PATHS     |
| Type of dwelling(s) proposed: ☐ Single-family Detached ☐ Single-family Attached ☐ Townhouse                     |
| □ Duplex ☑ Multi-family □ Vertically Integrated □ Other                                                         |
|                                                                                                                 |
| Non-residential Project Summary (if applicable) N/A                                                             |
| Number of building lots: Common lots: Other lots:                                                               |
| Gross floor area proposed: Existing (if applicable):                                                            |
| Hours of operation (days and hours): Building height:                                                           |
| Total number of parking spaces provided: Number of compact spaces provided:                                     |
| Authorization                                                                                                   |
| Print applicant name: KENT BROWN                                                                                |
| Applicant signature: Kart Baccus. Date: 12/6/17                                                                 |

Dear Commissioners and Council Members:

We respectfully request the City of Meridian's approval of the Whistle Stop development. The property is located at 1297 W. Pine Street and is 5.70 acres in size.