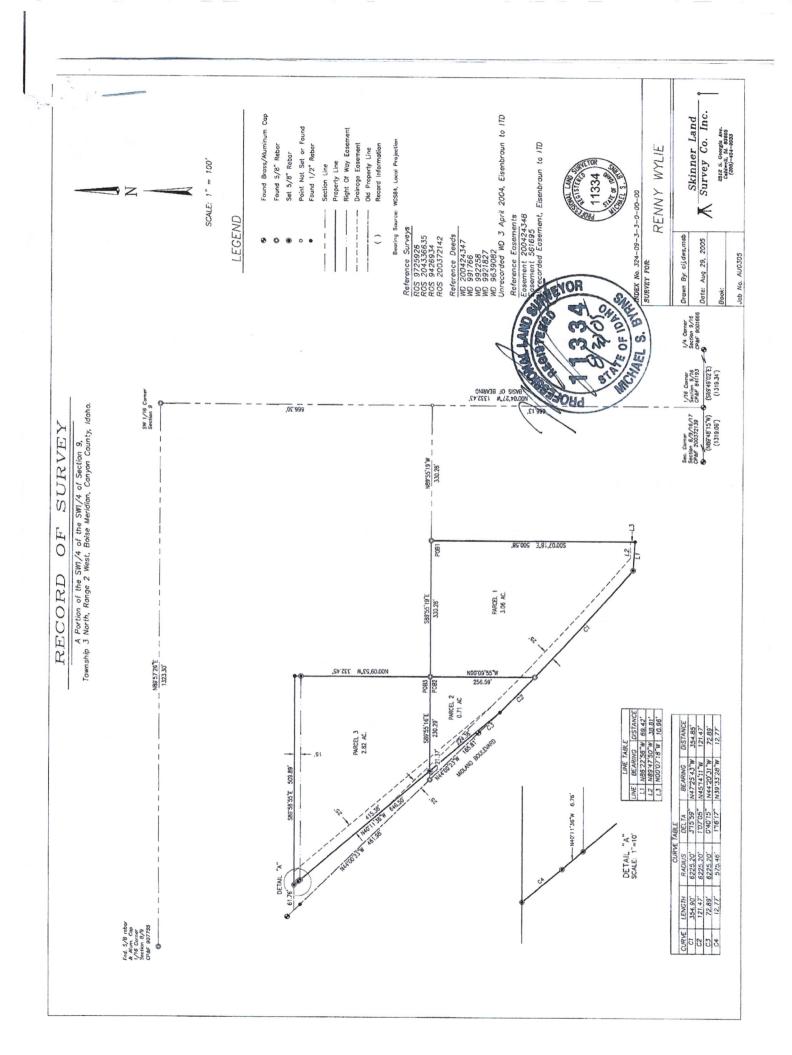

Boundary Description of Parcel 1 for Renny Wylie Greg L. Skinner, PLS Michael Byrns, PLS Rodney Kahle-Clark, PE

Fax (208) 454-9492
A parcel of land situate in the southwest quarter of the southwest quarter of Section 9,
Township 3 North, Range 2 West, Boise Meridian, Canyon County, Idaho, being more particularly described as follows:

Commencing at a brass cap marking the west sixteenth-section corner on the south line of Section 9, Township 3 North, Range 2 West, Boise Meridian:

Thence N00°04'27"W, 1332.43 feet along the east line of the southwest quarter of the southwest quarter of said Section 9 to the northeast corner of the southeast quarter of the southwest quarter of the southwest quarter of said Section 9;
Thence

N89°55'19"W, 330.28 feet along the north line of the southeast quarter of the southwest quarter of the southwest quarter of said Section 9 to a found 5/8" rebar, the POINT OF BEGINNING:

Thence S00°07'18"E, 500.58 feet to a found 1/2" rebar on the north right-of-way line of Midland Boulevard;

Thence N86°22'56"W, 69.42 feet along the said north right-of-way line to a set 5/8" rebar;

Thence 354.90 feet on a non-tangent curve to the right having a radius of 6225.20 feet, a central angle of 3°15'59", a chord bearing of N47°25'43"W, and a chord distance of 354.85 feet, along the said north right-of-way line to a found 5/8" rebar;

Thence N00°09'55"W, 256.59 feet to a found 5/8" rebar;

Thence S89°55'19"E, 330.28 feet along the north line of the southeast quarter of the southwest quarter of said Section 9 to the POINT OF BEGINNING.

The above-described parcel contains 3.06 acres, more or less.

Subject to a drainage easement and any other easements or rights-of-way of record of apparent.

2512 S. Georgia Ave. Caldwell, Idaho 83605 (208) 454-0933 Boundary Description of Parcel 2 for Renny Wylie Greg L. Skinner, PLS Michael Byrns, PLS Rodney Kahle-Clark, PE

Fax (208) 454-9492
A parcel of land situate in the southwest quarter of the southwest quarter of Section 9,
Township 3 North, Range 2 West, Boise Meridian, Canyon County, Idaho, being more particularly described as follows:

Commencing at a brass cap marking the west sixteenth-section corner on the south line of Section 9, Township 3 North, Range 2 West, Boise Meridian;

Thence N00°04'27"W, 1332.43 feet along the east line of the southwest quarter of the southwest quarter of said Section 9 to the northeast corner of the southeast quarter of the southwest quarter of the southwest quarter of said Section 9;
Thence

N89°55'19"W, 660.56 feet along the north line of the southeast quarter of the southwest quarter of the southwest quarter of said Section 9 to a found 5/8" rebar, the POINT OF BEGINNING:

Thence S00°09'55"E, 256.59 feet to a found 5/8" rebar on the north right-of-way line of Midland Boulevard;

Thence 121.47 feet on a non-tangent curve to the right having a radius of 6225.20 feet, a central angle of 1°07'05", a chord bearing of N45°14'11"W, and a chord distance of 121.47 feet, along the said north right-of-way line to a found 1/2" rebar;

Thence N40°11'36"W, 224.36 feet along the said north right-of-way line to a set 5/8" rebar;

Thence S89°55'16"E, 230.29 feet along the north line of the southeast quarter of the southwest quarter of said Section 9 to the POINT OF BEGINNING.

The above-described parcel contains 0.71 acres, more or less.

Subject to a drainage easement and any other easements or rights-of-way of record of apparent.

Order No.: C0510243